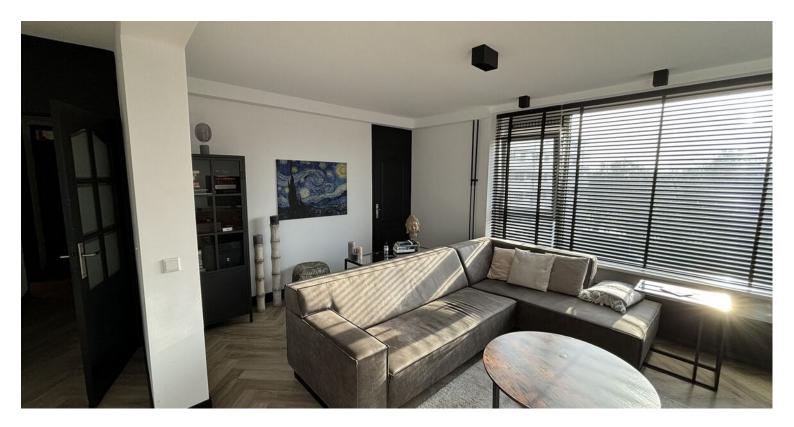

#### 2nd floor:

Entrance with a coat rack. From the entrance you enter the spacious living room. The bright living room is modernly furnished and has a direct connection to the kitchen. The kitchen is equipped with built-in appliances such as an oven, dishwasher, fridge-freezer, extractor hood, microwave and sink. From the living room you reach the two bedrooms through the hall. From the master bedroom you have access to the bathroom. The bathroom is equipped with a shower, washbasin with mirror and a washing machine connection. The apartment contains a nicely finished separate toilet.