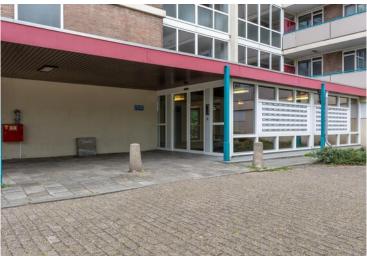

#### Ground floor:

Closed entrance with video intercom system, access to stairwell, two elevators and basement storage rooms.