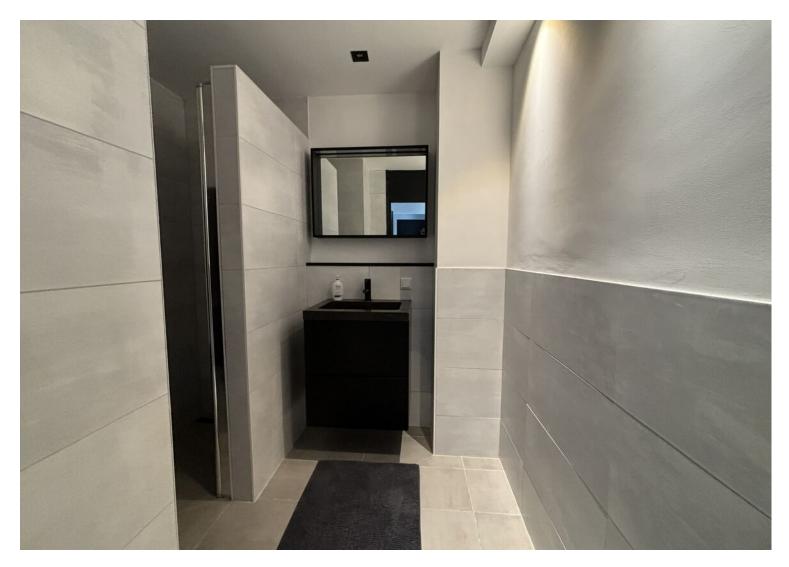

#### 2nd floor:

Entrance with a coat rack. From the entrance you enter the spacious living room. The bright living room is modernly furnished and has a direct connection to the kitchen. The kitchen is equipped with built-in appliances such as an oven, dishwasher, fridge-freezer, extractor hood, microwave and sink. From the living room you reach the two bedrooms through the hall. From the master bedroom you have access to the bathroom. The bathroom is equipped with a shower, washbasin with mirror and a washing machine connection. The apartment contains a nicely finished separate toilet.