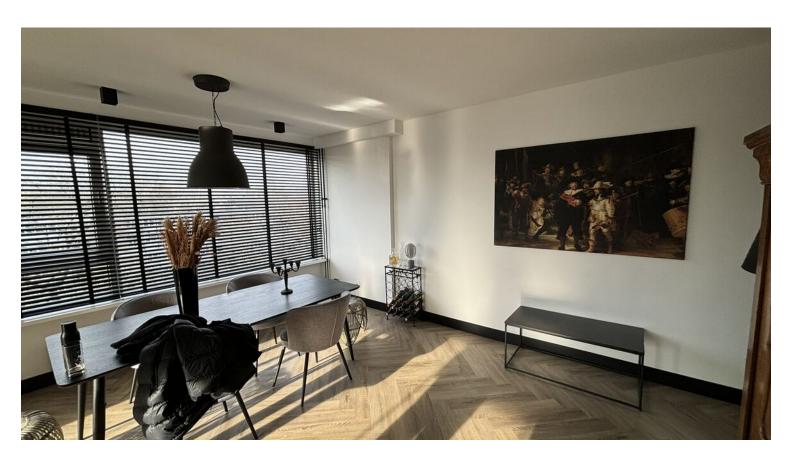

#### 2nd floor:

Entrance with a coat rack. From the entrance you enter the spacious living room. The bright living room is modernly furnished and has a direct connection to the kitchen. The kitchen is equipped with built-in appliances such as an oven, dishwasher, fridge-freezer, extractor hood, microwave and sink. From the living room you reach the two bedrooms through the hall. From the master bedroom you have access to the bathroom. The bathroom is equipped with a shower, washbasin with mirror and a washing machine connection. The apartment contains a nicely finished separate toilet.