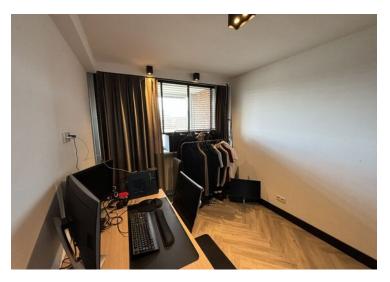

#### 2nd floor:

Entrance with a coat rack. From the entrance you enter the spacious living room. The bright living room is modernly furnished and has a direct connection to the kitchen. The kitchen is equipped with built-in appliances such as an oven, dishwasher, fridge-freezer, extractor hood, microwave and sink. From the living room you reach the two bedrooms through the hall. From the master bedroom you have access to the bathroom. The bathroom is equipped with a shower, washbasin with mirror and a washing machine connection. The apartment contains a nicely finished separate toilet.