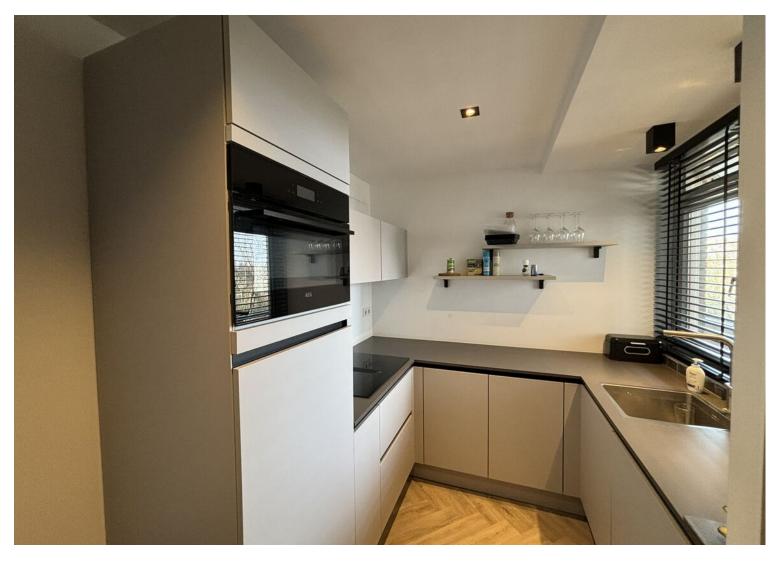

#### 2nd floor:

Entrance with a coat rack. From the entrance you enter the spacious living room. The bright living room is modernly furnished and has a direct connection to the kitchen. The kitchen is equipped with built-in appliances such as an oven, dishwasher, fridge-freezer, extractor hood, microwave and sink. From the living room you reach the two bedrooms through the hall. From the master bedroom you have access to the bathroom. The bathroom is equipped with a shower, washbasin with mirror and a washing machine connection. The apartment contains a nicely finished separate toilet.