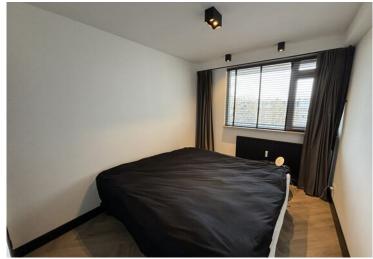

#### 2nd floor:

Entrance with a coat rack. From the entrance you enter the spacious living room. The bright living room is modernly furnished and has a direct connection to the kitchen. The kitchen is equipped with built-in appliances such as an oven, dishwasher, fridge-freezer, extractor hood, microwave and sink. From the living room you reach the two bedrooms through the hall. From the master bedroom you have access to the bathroom. The bathroom is equipped with a shower, washbasin with mirror and a washing machine connection. The apartment contains a nicely finished separate toilet.