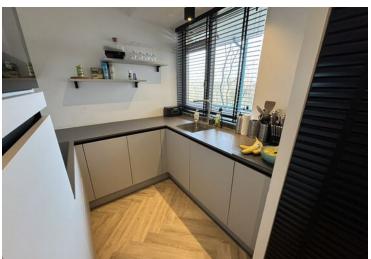

#### 2nd floor:

Entrance with a coat rack. From the entrance you enter the spacious living room. The bright living room is modernly furnished and has a direct connection to the kitchen. The kitchen is equipped with built-in appliances such as an oven, dishwasher, fridge-freezer, extractor hood, microwave and sink. From the living room you reach the two bedrooms through the hall. From the master bedroom you have access to the bathroom. The bathroom is equipped with a shower, washbasin with mirror and a washing machine connection. The apartment contains a nicely finished separate toilet.