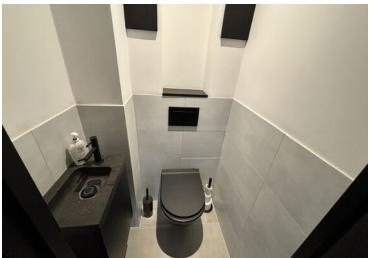

#### 2nd floor:

Entrance with a coat rack. From the entrance you enter the spacious living room. The bright living room is modernly furnished and has a direct connection to the kitchen. The kitchen is equipped with built-in appliances such as an oven, dishwasher, fridge-freezer, extractor hood, microwave and sink. From the living room you reach the two bedrooms through the hall. From the master bedroom you have access to the bathroom. The bathroom is equipped with a shower, washbasin with mirror and a washing machine connection. The apartment contains a nicely finished separate toilet.