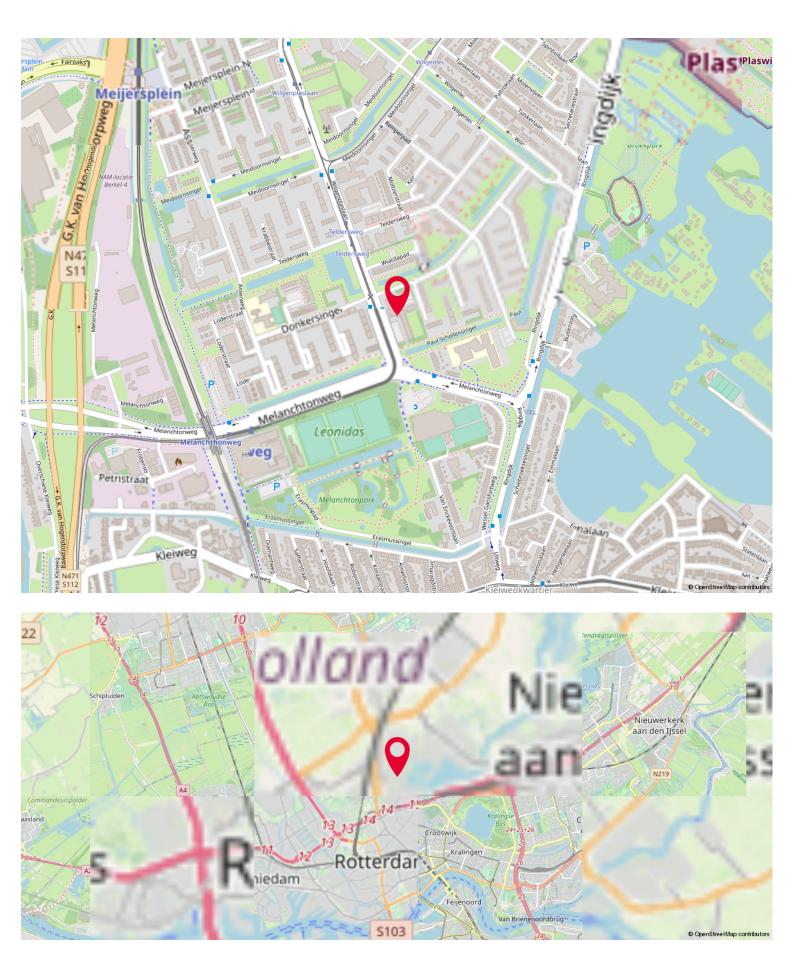

l be adjusted subsequently on an annual basis as provided the general terms and conditions, according to the numbers given by CBS;

- the costs for gas, water and electricity are not included in the rent and must be contracted by tenant directly with the utility companies;

- deposit: after consultation with landlord, with a minimum of 1 month.

- At additional cost there is an option to rent the apartment fully furnished.

While this information has been compiled with the utmost care, Kolpa Rental Services cannot be held liable for possible omissions or inaccuracies or the consequences thereof. All sizes and areas are indicative. The conditions of the Netherlands Association of Real Estate Brokers and Immovable Property Experts (NVM) apply.























### **Location on map**