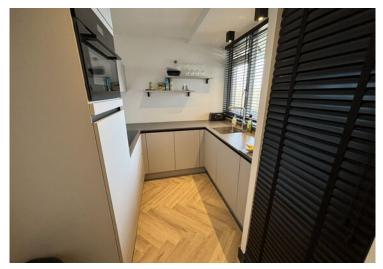

#### 2nd floor:

Entrance with a coat rack. From the entrance you enter the spacious living room. The bright living room is modernly furnished and has a direct connection to the kitchen. The kitchen is equipped with built-in appliances such as an oven, dishwasher, fridge-freezer, extractor hood, microwave and sink. From the living room you reach the two bedrooms through the hall. From the master bedroom you have access to the bathroom. The bathroom is equipped with a shower, washbasin with mirror and a washing machine connection. The apartment contains a nicely finished separate toilet.