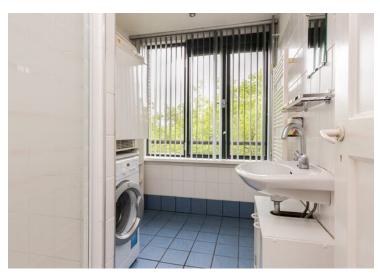

#### Half 4th floor;

Landing, 2nd toilet, bathroom with shower, sink and washing machine. Bedroom II of approx. 4.05 x 3.72m. has access to a wide balcony and Bedroom III of approx. 2.29 x 3.72 m. This bedroom has roof window accession through daylight.