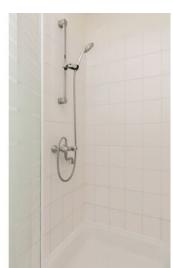

#### Half 4th floor;

Landing, 2nd toilet, bathroom with shower, sink and washing machine. Bedroom II of approx. 4.05 x 3.72m. has access to a wide balcony and Bedroom III of approx. 2.29 x 3.72 m. This bedroom has roof window accession through daylight.