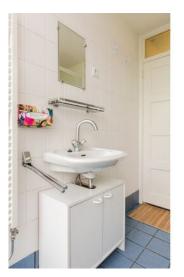

#### 3th floor;

Entrance apartment, hall, separate toilet with hand basin, half open kitchen including; fridge-freezer, dishwasher and gas hob. The living room of approx. 28m2 is light and offers space for a dining and sitting area.