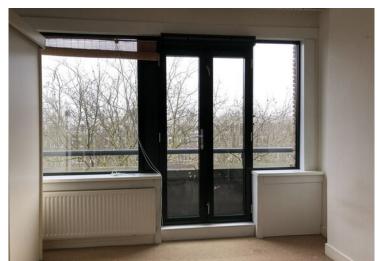

Bedroom I at the front of approx. 3.7 x 4.4 m. with small side room/closet space and balcony.

#### Half 4th floor;

Landing, 2nd toilet, bathroom with shower, sink and washing machine. Bedroom II of approx. 4.05 x 3.72m. has access to a wide balcony and Bedroom III of approx. 2.29 x 3.72 m. This bedroom has roof window accession through daylight.