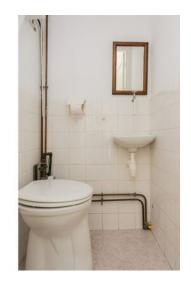

#### 3th floor;

Entrance apartment, hall, separate toilet with hand basin, half open kitchen including; fridge-freezer, dishwasher and gas hob. The living room of approx. 28m2 is light and offers space for a dining and sitting area.

#### Half 4th floor;

Landing, 2nd toilet, bathroom with shower, sink and washing machine. Bedroom II of approx. 4.05 x 3.72m. has access to a wide balcony and Bedroom III of approx. 2.29 x 3.72 m. This bedroom has roof window accession through daylight.