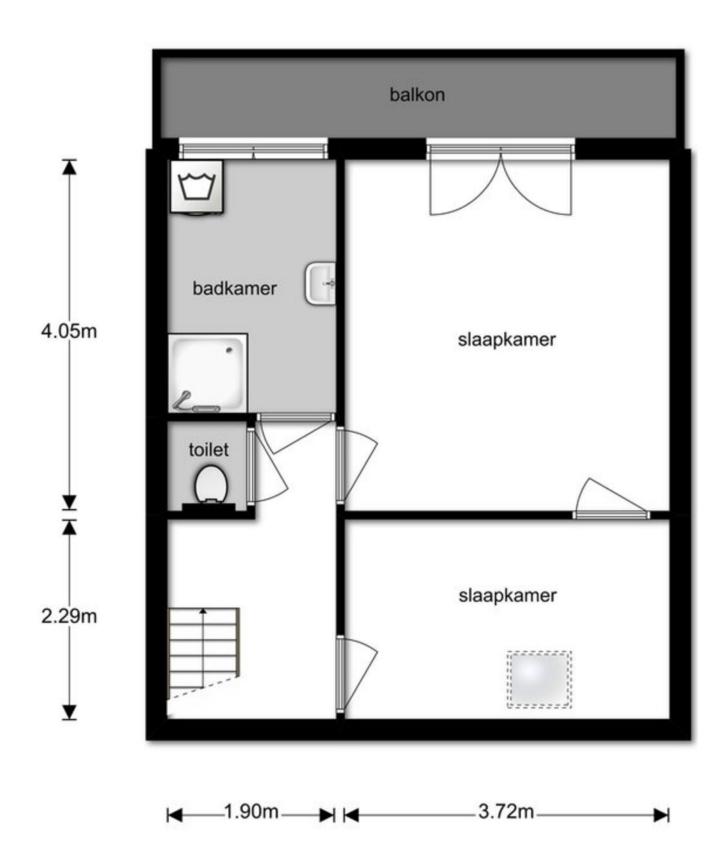

#### Half 4th floor;

Landing, 2nd toilet, bathroom with shower, sink and washing machine. Bedroom II of approx. 4.05 x 3.72m. has access to a wide balcony and Bedroom III of approx. 2.29 x 3.72 m. This bedroom has roof window accession through daylight.