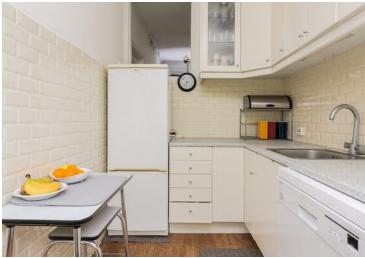

#### 3th floor;

Entrance apartment, hall, separate toilet with hand basin, half open kitchen including; fridge-freezer, dishwasher and gas hob. The living room of approx. 28m2 is light and offers space for a dining and sitting area.