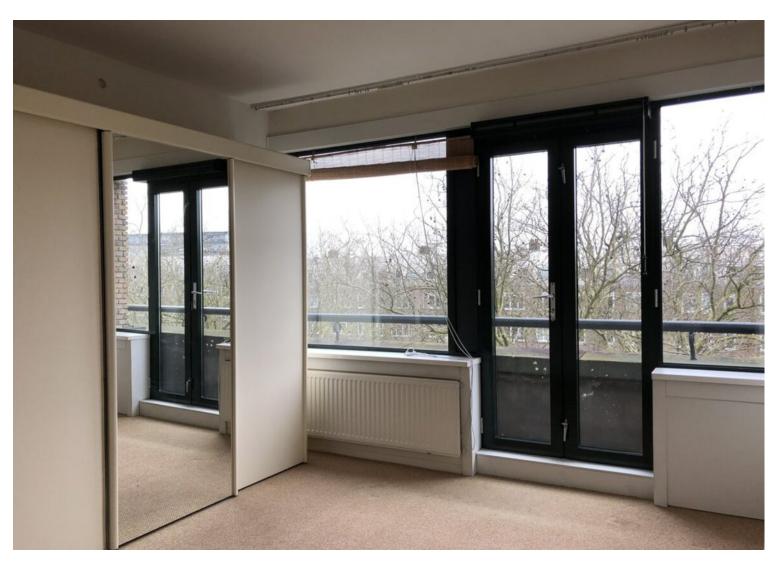

Bedroom I at the front of approx. 3.7 x 4.4 m. with small side room/closet space and balcony.

#### Half 4th floor;

Landing, 2nd toilet, bathroom with shower, sink and washing machine. Bedroom II of approx. 4.05 x 3.72m. has access to a wide balcony and Bedroom III of approx. 2.29 x 3.72 m. This bedroom has roof window accession through daylight.