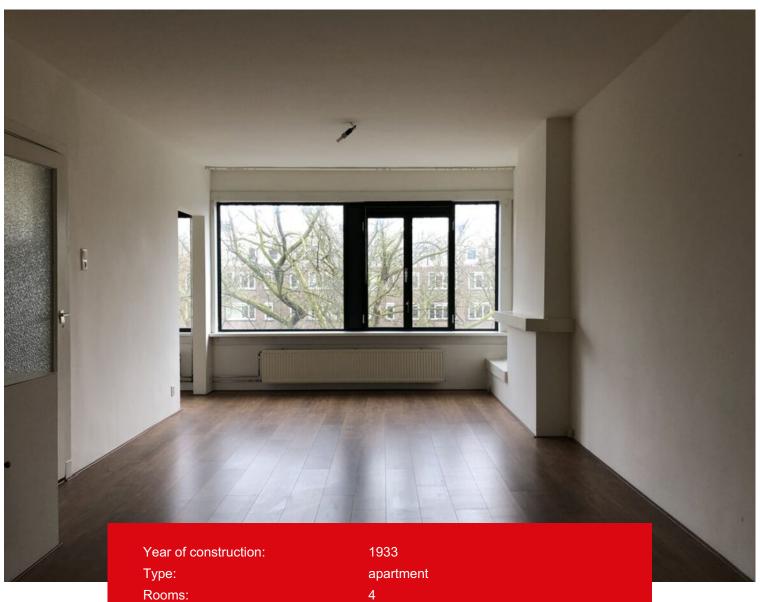

### **Features & specifications**

Capacity: 280 m³
Living area: 105 m²
Balcony: 3 m²

External storage space: 4 m²

Heating: central heating system
Insulation: roof insulation, double glass