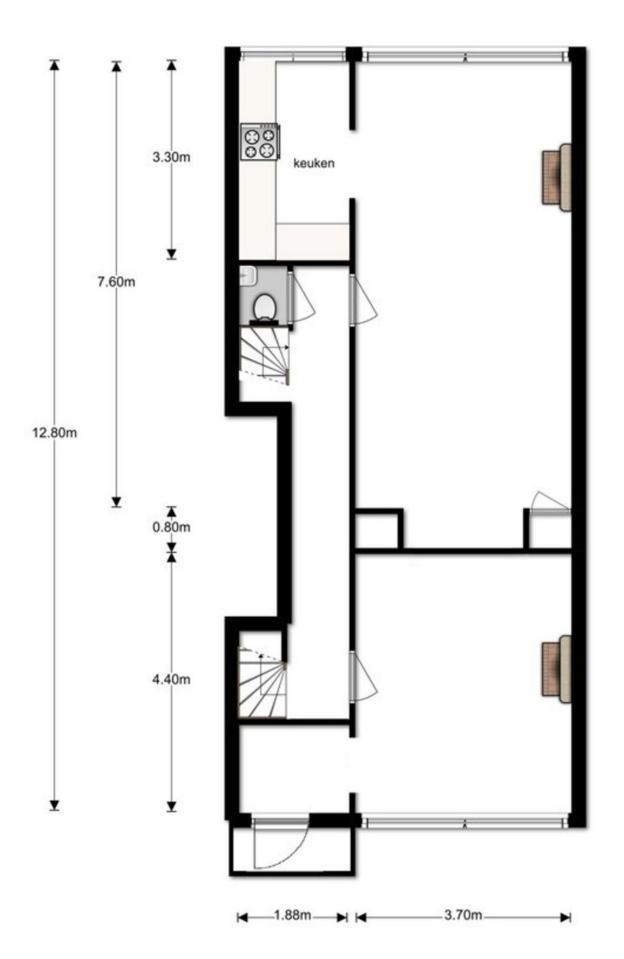

#### Global layout:

Entrance with mailboxes and staircase. Access to the basement storage, storage is shared with one neighbor.

#### 3th floor;

Entrance apartment, hall, separate toilet with hand basin, half open kitchen including; fridge-freezer, dishwasher and gas hob. The living room of approx. 28m2 is light and offers space for a dining and sitting area.

Bedroom I at the front of approx. 3.7 x 4.4 m. with small side room/closet space and balcony.

#### Half 4th floor;

Landing, 2nd toilet, bathroom with shower, sink and washing machine. Bedroom II of approx. 4.05 x 3.72m. has access to a wide balcony and Bedroom III of approx. 2.29 x 3.72 m. This bedroom has roof window accession through daylight.