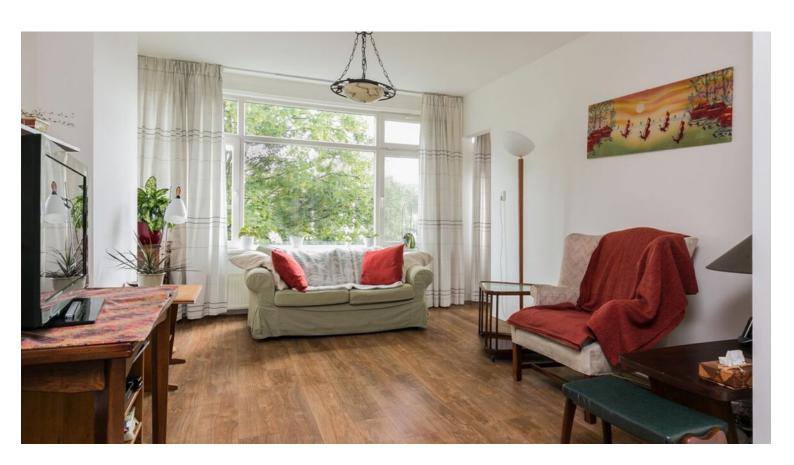

#### 3th floor;

Entrance apartment, hall, separate toilet with hand basin, half open kitchen including; fridge-freezer, dishwasher and gas hob. The living room of approx. 28m2 is light and offers space for a dining and sitting area.