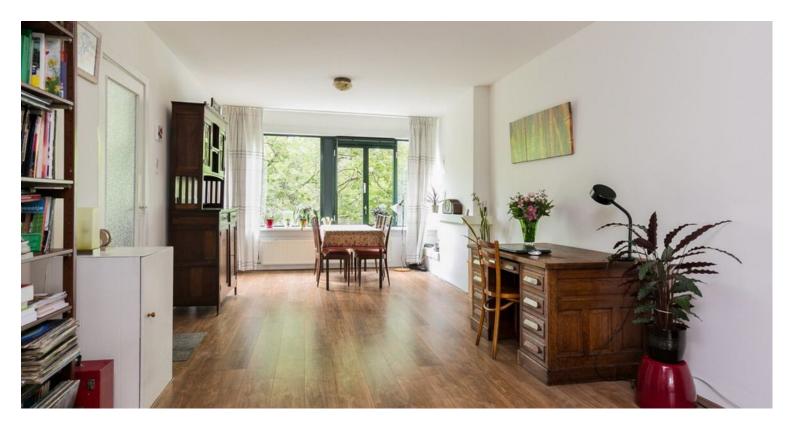

#### 3th floor;

Entrance apartment, hall, separate toilet with hand basin, half open kitchen including; fridge-freezer, dishwasher and gas hob. The living room of approx. 28m2 is light and offers space for a dining and sitting area.