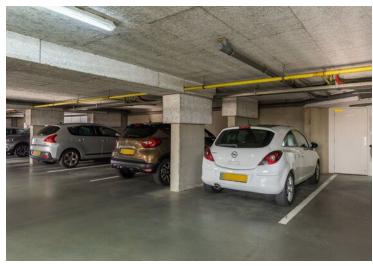

#### Special features:

- including parking space in the underground parking garage;
- partly furnished;
- spacious apartment of approx. 180m2.