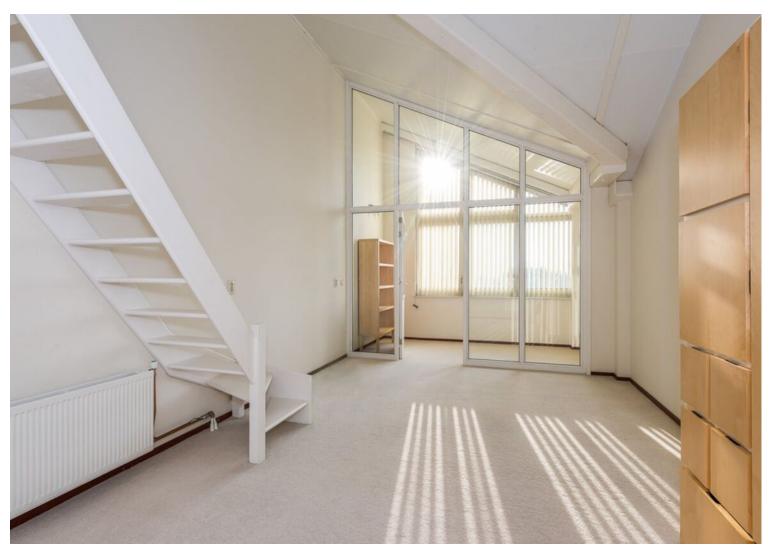

#### 5th floor;

Spacious landing with access to the bathroom, 2 bedrooms, storage room and washing machine-/boiler room. This floor has a ceiling of up to 5 meters high which gives a very spacious feeling. Bedroom II of approx. 20m2 with logia and vide which is accessible by a fixed staircase. Bedroom III of approx. 35m2. From the hallway acces to the storage, washing machine- and boiler room and spacious bathroom with walk-in shower, double sink, toilet and urinal.