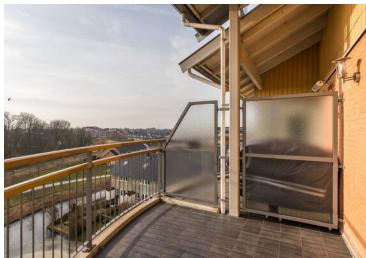

#### 4th floor;

Entrance apartment with meter cupboard, spacious hall with access to the living room of approx 47m2 with balcony of approx 9m2 and a wide view over the lands of Midden Delfland. Luxurious open kitchen which is equipped with appliances including: induction hob, extractor hood, fridge with separate freezer, dishwasher, combi-microwave and Nespresso machine. From the hall there is access to the toilet with wash basin and bedroom I with fixed cupboard. Stairs to 2nd floor.

#### 5th floor;

Spacious landing with access to the bathroom, 2 bedrooms, storage room and washing machine-/boiler room. This floor has a ceiling of up to 5 meters high which gives a very spacious feeling. Bedroom II of approx. 20m2 with logia and vide which is accessible by a fixed staircase. Bedroom III of approx. 35m2. From the hallway acces to the storage, washing machine- and boiler room and spacious bathroom with walk-in shower, double sink, toilet and urinal.