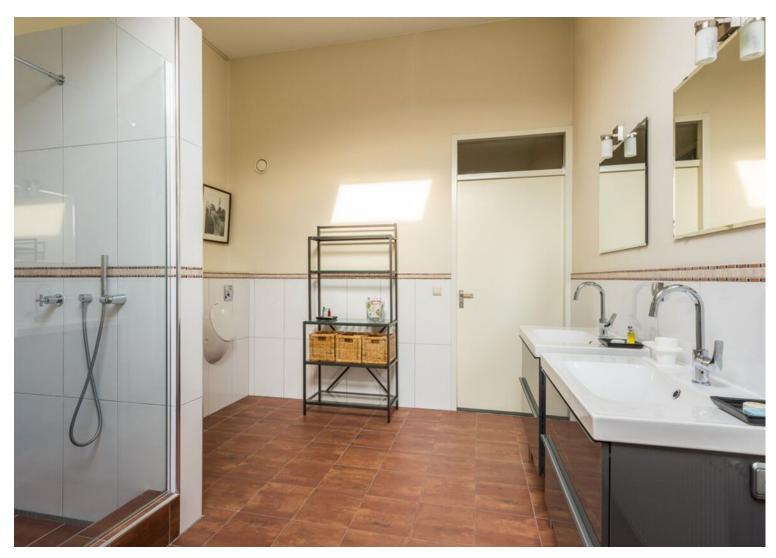

#### 5th floor;

Spacious landing with access to the bathroom, 2 bedrooms, storage room and washing machine-/boiler room. This floor has a ceiling of up to 5 meters high which gives a very spacious feeling. Bedroom II of approx. 20m2 with logia and vide which is accessible by a fixed staircase. Bedroom III of approx. 35m2. From the hallway acces to the storage, washing machine- and boiler room and spacious bathroom with walk-in shower, double sink, toilet and urinal.