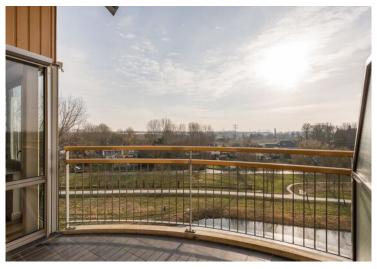

#### 4th floor;

Entrance apartment with meter cupboard, spacious hall with access to the living room of approx 47m2 with balcony of approx 9m2 and a wide view over the lands of Midden Delfland. Luxurious open kitchen which is equipped with appliances including: induction hob, extractor hood, fridge with separate freezer, dishwasher, combi-microwave and Nespresso machine. From the hall there is access to the toilet with wash basin and bedroom I with fixed cupboard. Stairs to 2nd floor.

#### 5th floor;

Spacious landing with access to the bathroom, 2 bedrooms, storage room and washing machine-/boiler room. This floor has a ceiling of up to 5 meters high which gives a very spacious feeling. Bedroom II of approx. 20m2 with logia and vide which is accessible by a fixed staircase. Bedroom III of approx. 35m2. From the hallway acces to the storage, washing machine- and boiler room and spacious bathroom with walk-in shower, double sink, toilet and urinal.