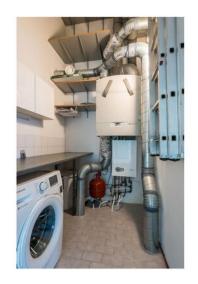

#### 5th floor;

Spacious landing with access to the bathroom, 2 bedrooms, storage room and washing machine-/boiler room. This floor has a ceiling of up to 5 meters high which gives a very spacious feeling. Bedroom II of approx. 20m2 with logia and vide which is accessible by a fixed staircase. Bedroom III of approx. 35m2. From the hallway acces to the storage, washing machine- and boiler room and spacious bathroom with walk-in shower, double sink, toilet and urinal.