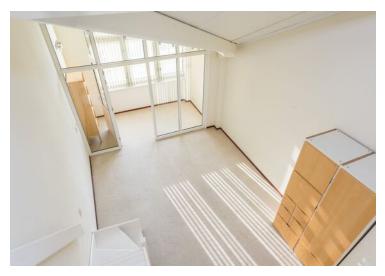

#### 5th floor;

Spacious landing with access to the bathroom, 2 bedrooms, storage room and washing machine-/boiler room. This floor has a ceiling of up to 5 meters high which gives a very spacious feeling. Bedroom II of approx. 20m2 with logia and vide which is accessible by a fixed staircase. Bedroom III of approx. 35m2. From the hallway acces to the storage, washing machine- and boiler room and spacious bathroom with walk-in shower, double sink, toilet and urinal.