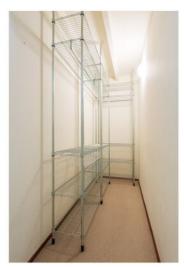

#### 5th floor;

Spacious landing with access to the bathroom, 2 bedrooms, storage room and washing machine-/boiler room. This floor has a ceiling of up to 5 meters high which gives a very spacious feeling. Bedroom II of approx. 20m2 with logia and vide which is accessible by a fixed staircase. Bedroom III of approx. 35m2. From the hallway acces to the storage, washing machine- and boiler room and spacious bathroom with walk-in shower, double sink, toilet and urinal.