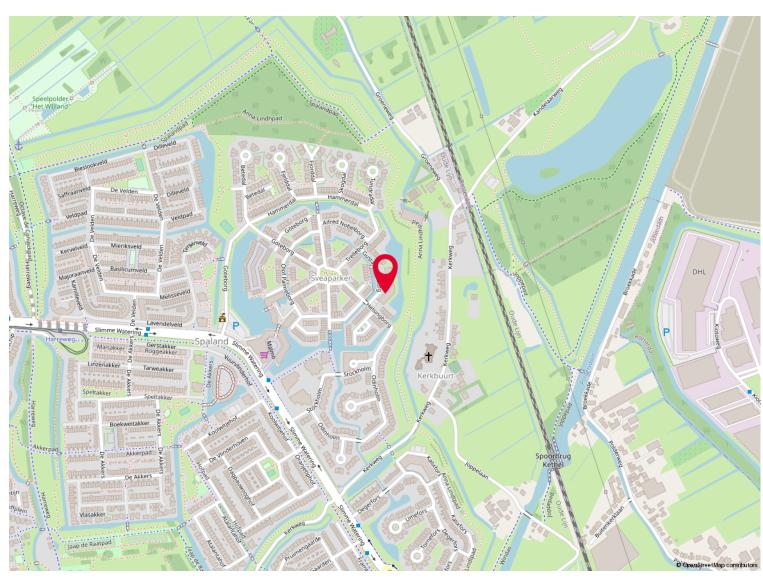

# Location on map

The apartment is centrally located, within walking distance are shops for daily groceries as well as a bus station. Schiedam center and roads are just a few minutes away by car, including the A4, A20 and A13.