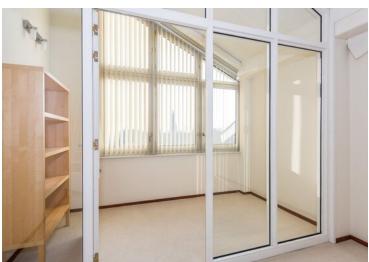

#### 4th floor;

Entrance apartment with meter cupboard, spacious hall with access to the living room of approx 47m2 with balcony of approx 9m2 and a wide view over the lands of Midden Delfland. Luxurious open kitchen which is equipped with appliances including: induction hob, extractor hood, fridge with separate freezer, dishwasher, combi-microwave and Nespresso machine. From the hall there is access to the toilet with wash basin and bedroom I with fixed cupboard. Stairs to 2nd floor.