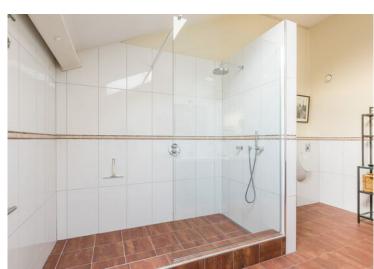

#### 5th floor;

Spacious landing with access to the bathroom, 2 bedrooms, storage room and washing machine-/boiler room. This floor has a ceiling of up to 5 meters high which gives a very spacious feeling. Bedroom II of approx. 20m2 with logia and vide which is accessible by a fixed staircase. Bedroom III of approx. 35m2. From the hallway acces to the storage, washing machine- and boiler room and spacious bathroom with walk-in shower, double sink, toilet and urinal.