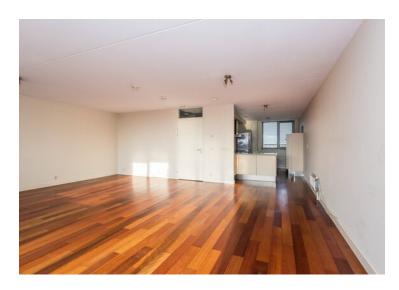

### **Description**

Very spacious, partly furnished 4-room apartment of approx. 180 m2 over 2 floors, located in beloved neighborhood Sveapark. The residential complex is located on the edge of a quiet, child-friendly residential area. The apartment, located on the 4th and 5th floor, has a wide view, a spacious balcony, a loggia and ceilings up to 5 meters height which ensure that the apartment feels like a large house.

#### 4th floor;

Entrance apartment with meter cupboard, spacious hall with access to the living room of approx 47m2 with balcony of approx 9m2 and a wide view over the lands of Midden Delfland. Luxurious open kitchen which is equipped with appliances including: induction hob, extractor hood, fridge with separate freezer, dishwasher, combi-microwave and Nespresso machine. From the hall there is access to the toilet with wash basin and bedroom I with fixed cupboard. Stairs to 2nd floor.