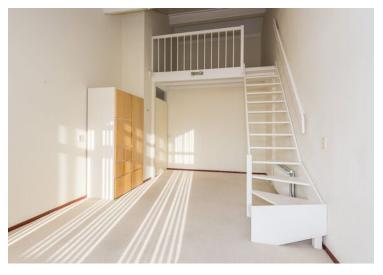

#### 5th floor;

Spacious landing with access to the bathroom, 2 bedrooms, storage room and washing machine-/boiler room. This floor has a ceiling of up to 5 meters high which gives a very spacious feeling. Bedroom II of approx. 20m2 with logia and vide which is accessible by a fixed staircase. Bedroom III of approx. 35m2. From the hallway acces to the storage, washing machine- and boiler room and spacious bathroom with walk-in shower, double sink, toilet and urinal.