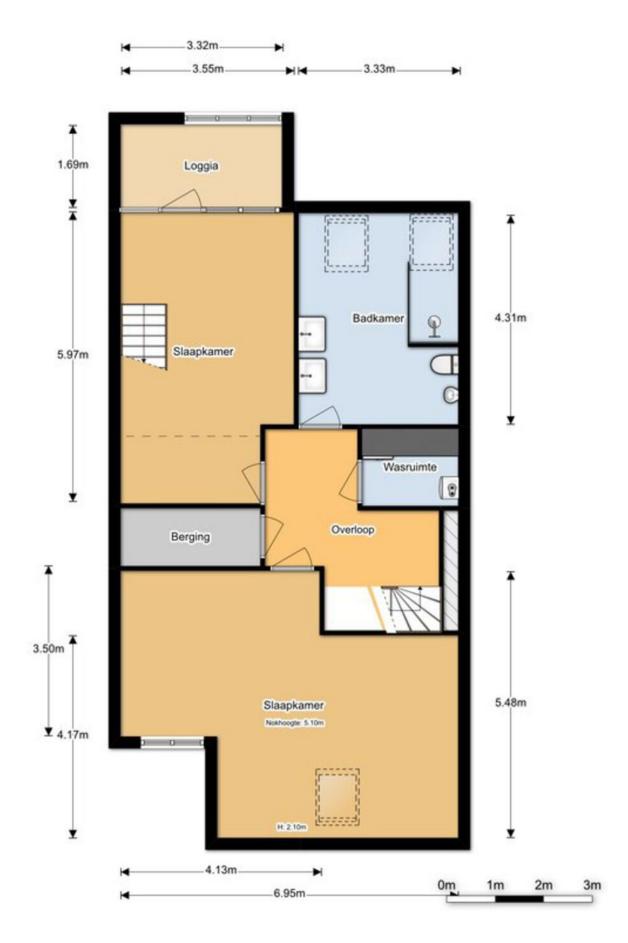

## Floor plan 5th floor

#### 5th floor;

Spacious landing with access to the bathroom, 2 bedrooms, storage room and washing machine-/boiler room. This floor has a ceiling of up to 5 meters high which gives a very spacious feeling. Bedroom II of approx. 20m2 with logia and vide which is accessible by a fixed staircase. Bedroom III of approx. 35m2. From the hallway acces to the storage, washing machine- and boiler room and spacious bathroom with walk-in shower, double sink, toilet and urinal.