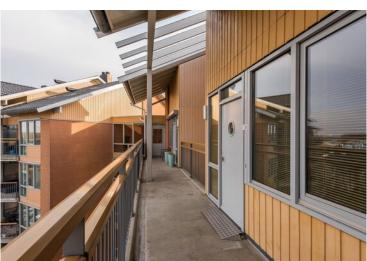

#### 4th floor;

Entrance apartment with meter cupboard, spacious hall with access to the living room of approx 47m2 with balcony of approx 9m2 and a wide view over the lands of Midden Delfland. Luxurious open kitchen which is equipped with appliances including: induction hob, extractor hood, fridge with separate freezer, dishwasher, combi-microwave and Nespresso machine. From the hall there is access to the toilet with wash basin and bedroom I with fixed cupboard. Stairs to 2nd floor.

#### 5th floor;

Spacious landing with access to the bathroom, 2 bedrooms, storage room and washing machine-/boiler room. This floor has a ceiling of up to 5 meters high which gives a very spacious feeling. Bedroom II of approx. 20m2 with logia and vide which is accessible by a fixed staircase. Bedroom III of approx. 35m2. From the hallway acces to the storage, washing machine- and boiler room and spacious bathroom with walk-in shower, double sink, toilet and urinal.