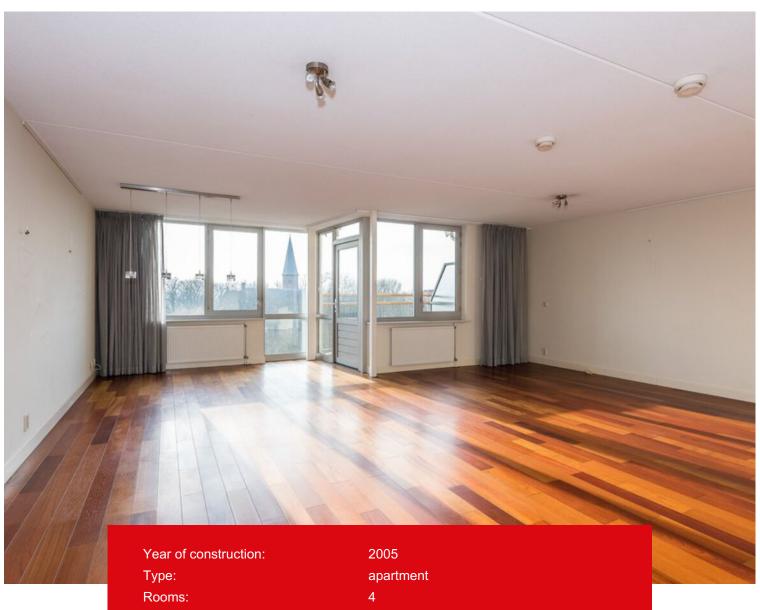

#### 4th floor;

Entrance apartment with meter cupboard, spacious hall with access to the living room of approx 47m2 with balcony of approx 9m2 and a wide view over the lands of Midden Delfland. Luxurious open kitchen which is equipped with appliances including: induction hob, extractor hood, fridge with separate freezer, dishwasher, combi-microwave and Nespresso machine. From the hall there is access to the toilet with wash basin and bedroom I with fixed cupboard. Stairs to 2nd floor.