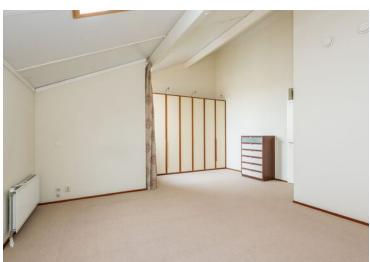

#### 4th floor;

Entrance apartment with meter cupboard, spacious hall with access to the living room of approx 47m2 with balcony of approx 9m2 and a wide view over the lands of Midden Delfland. Luxurious open kitchen which is equipped with appliances including: induction hob, extractor hood, fridge with separate freezer, dishwasher, combi-microwave and Nespresso machine. From the hall there is access to the toilet with wash basin and bedroom I with fixed cupboard. Stairs to 2nd floor.