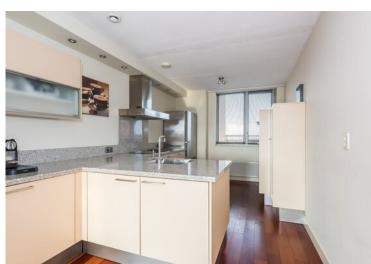

#### 4th floor;

Entrance apartment with meter cupboard, spacious hall with access to the living room of approx 47m2 with balcony of approx 9m2 and a wide view over the lands of Midden Delfland. Luxurious open kitchen which is equipped with appliances including: induction hob, extractor hood, fridge with separate freezer, dishwasher, combi-microwave and Nespresso machine. From the hall there is access to the toilet with wash basin and bedroom I with fixed cupboard. Stairs to 2nd floor.