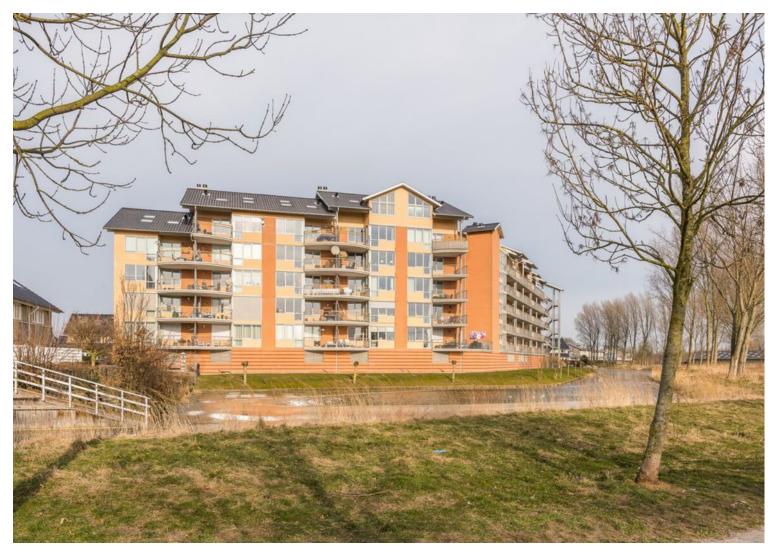

### **Description**

Very spacious, partly furnished 4-room apartment of approx. 180 m2 over 2 floors, located in beloved neighborhood Sveapark. The residential complex is located on the edge of a quiet, child-friendly residential area. The apartment, located on the 4th and 5th floor, has a wide view, a spacious balcony, a loggia and ceilings up to 5 meters height which ensure that the apartment feels like a large house.