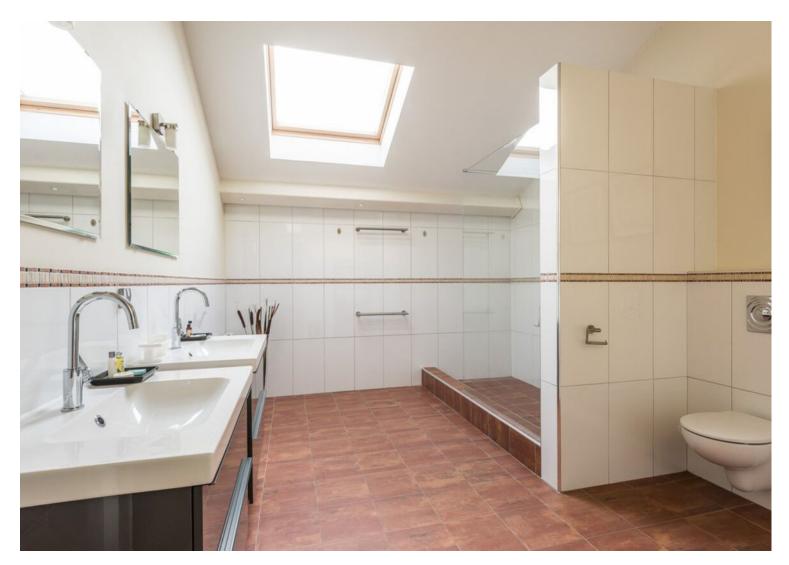

#### 5th floor;

Spacious landing with access to the bathroom, 2 bedrooms, storage room and washing machine-/boiler room. This floor has a ceiling of up to 5 meters high which gives a very spacious feeling. Bedroom II of approx. 20m2 with logia and vide which is accessible by a fixed staircase. Bedroom III of approx. 35m2. From the hallway acces to the storage, washing machine- and boiler room and spacious bathroom with walk-in shower, double sink, toilet and urinal.