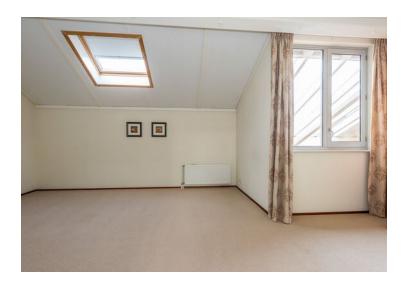

#### 5th floor;

Spacious landing with access to the bathroom, 2 bedrooms, storage room and washing machine-/boiler room. This floor has a ceiling of up to 5 meters high which gives a very spacious feeling. Bedroom II of approx. 20m2 with logia and vide which is accessible by a fixed staircase. Bedroom III of approx. 35m2. From the hallway acces to the storage, washing machine- and boiler room and spacious bathroom with walk-in shower, double sink, toilet and urinal.