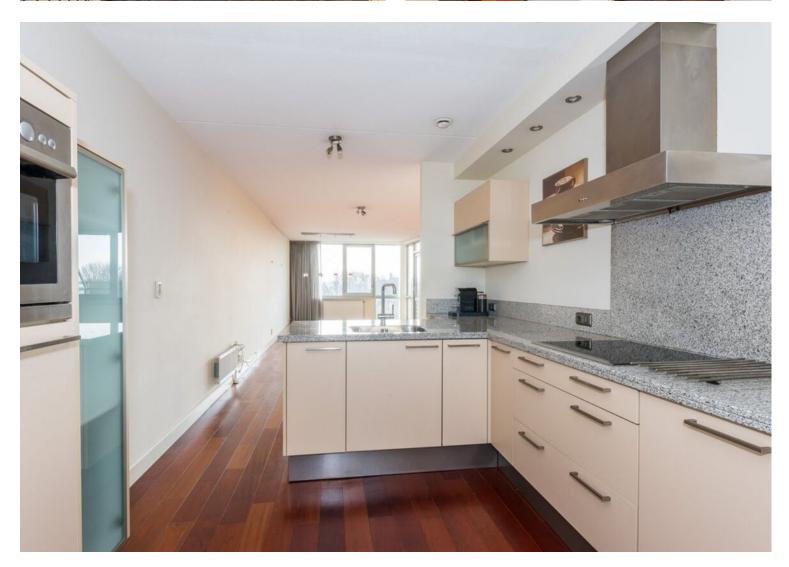

#### 4th floor;

Entrance apartment with meter cupboard, spacious hall with access to the living room of approx 47m2 with balcony of approx 9m2 and a wide view over the lands of Midden Delfland. Luxurious open kitchen which is equipped with appliances including: induction hob, extractor hood, fridge with separate freezer, dishwasher, combi-microwave and Nespresso machine. From the hall there is access to the toilet with wash basin and bedroom I with fixed cupboard. Stairs to 2nd floor.