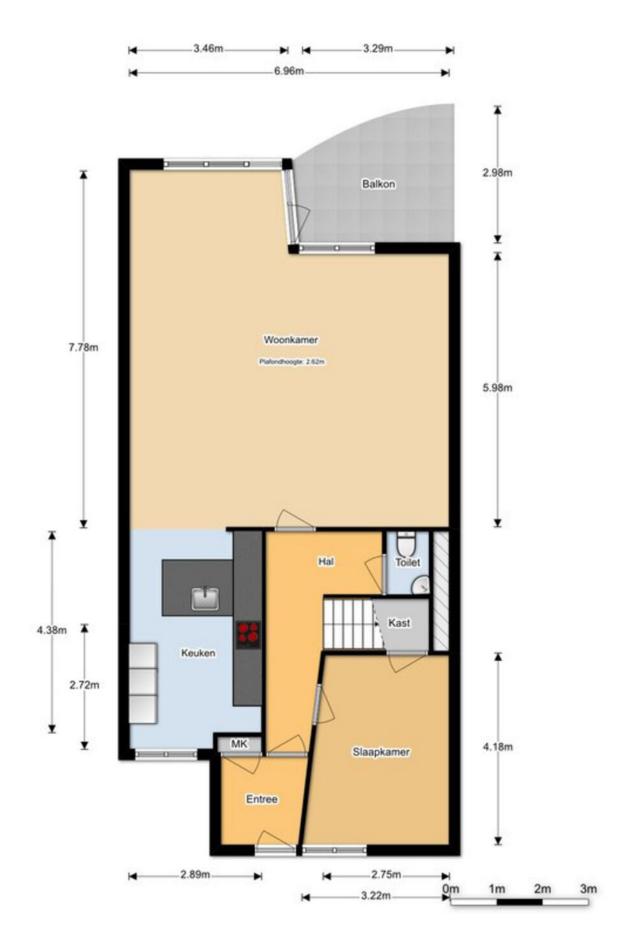

## Floor plan 4th floor

#### 4th floor;

Entrance apartment with meter cupboard, spacious hall with access to the living room of approx 47m2 with balcony of approx 9m2 and a wide view over the lands of Midden Delfland. Luxurious open kitchen which is equipped with appliances including: induction hob, extractor hood, fridge with separate freezer, dishwasher, combi-microwave and Nespresso machine. From the hall there is access to the toilet with wash basin and bedroom I with fixed cupboard. Stairs to 2nd floor.