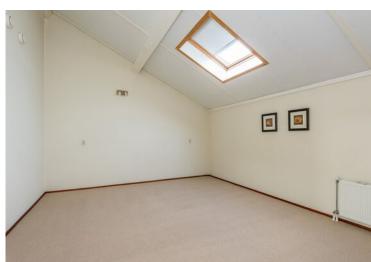

#### 5th floor;

Spacious landing with access to the bathroom, 2 bedrooms, storage room and washing machine-/boiler room. This floor has a ceiling of up to 5 meters high which gives a very spacious feeling. Bedroom II of approx. 20m2 with logia and vide which is accessible by a fixed staircase. Bedroom III of approx. 35m2. From the hallway acces to the storage, washing machine- and boiler room and spacious bathroom with walk-in shower, double sink, toilet and urinal.