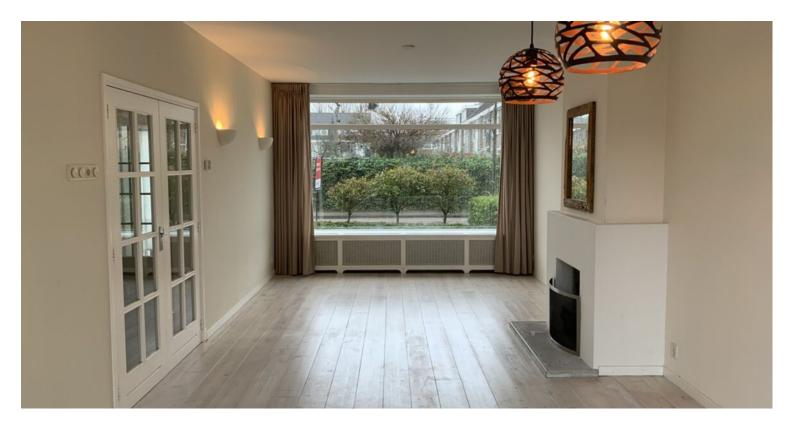

#### Details:

Ground floor; entrance, hall, stairs to the 1st floor, separate toilet with fountain, living room with double doors to the garden and fire place and open kitchen. The kitchen is equipped with a dishwasher, refrigerator, freezer, 4-hub ceramic stove, extractor and oven. Backyard with wooden storage and back entrance.