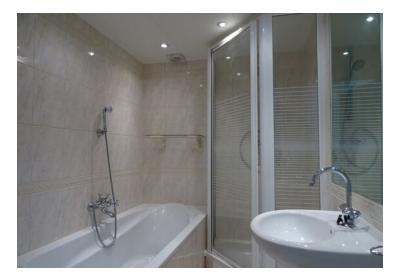

#### 1st floor:

landing, separate storage for a washer and dryer, large bedroom front side, smaller bedroom front side, master bedroom back side with a French balcony, smaller bedroom back side (this room is used as a walk-in closet), bathroom with bath, shower and wash basin.