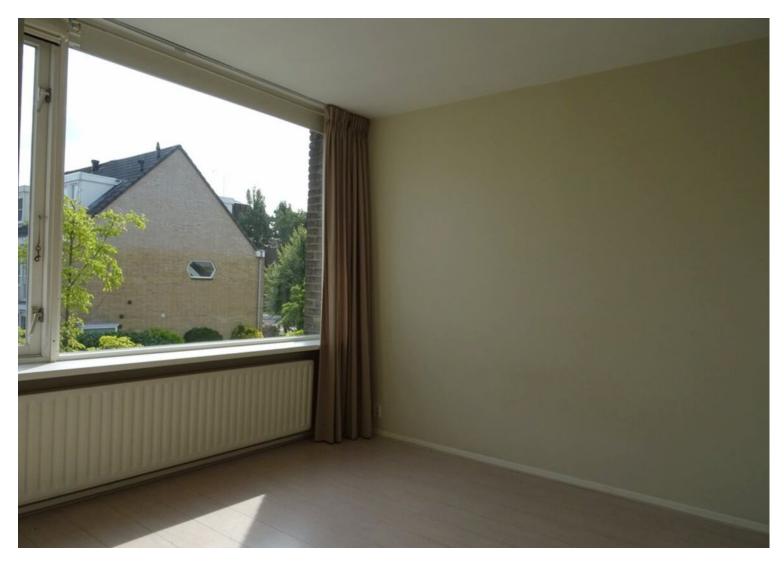

#### 1st floor:

landing, separate storage for a washer and dryer, large bedroom front side, smaller bedroom front side, master bedroom back side with a French balcony, smaller bedroom back side (this room is used as a walk-in closet), bathroom with bath, shower and wash basin.

2nd floor:

Big 4th bedroom with a wide dormer.

Special features:

- partly furnished, approx. 147m<sup>2</sup>;

- ground floor has a wooden flooring with white wash finishing;

- 1st floor has a neutral light laminate floor;
- Close to the NAISR-school in Hillegersberg;