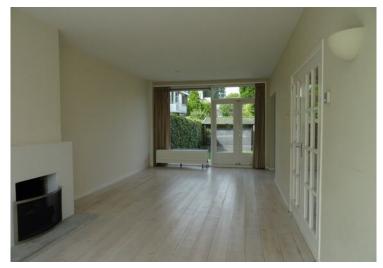

#### Details:

Ground floor; entrance, hall, stairs to the 1st floor, separate toilet with fountain, living room with double doors to the garden and fire place and open kitchen. The kitchen is equipped with a dishwasher, refrigerator, freezer, 4-hub ceramic stove, extractor and oven. Backyard with wooden storage and back entrance.

2nd floor:

Big 4th bedroom with a wide dormer.

Special features:

- partly furnished, approx. 147m<sup>2</sup>;

- ground floor has a wooden flooring with white wash finishing;

- 1st floor has a neutral light laminate floor;
- Close to the NAISR-school in Hillegersberg;