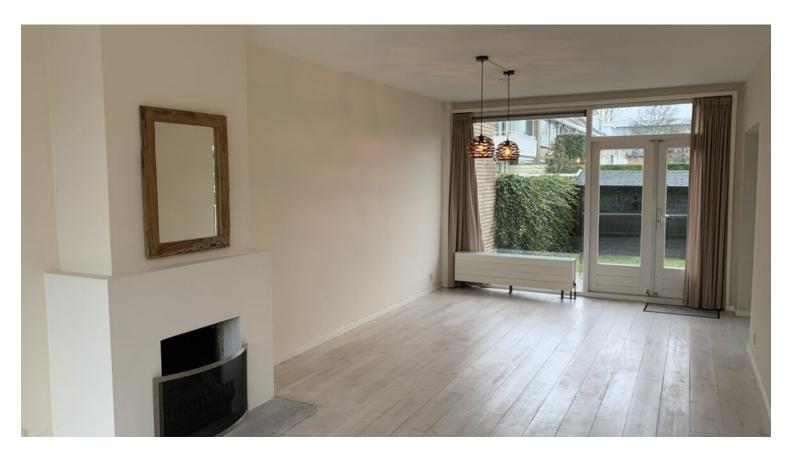

#### Details:

Ground floor; entrance, hall, stairs to the 1st floor, separate toilet with fountain, living room with double doors to the garden and fire place and open kitchen. The kitchen is equipped with a dishwasher, refrigerator, freezer, 4-hub ceramic stove, extractor and oven. Backyard with wooden storage and back entrance.