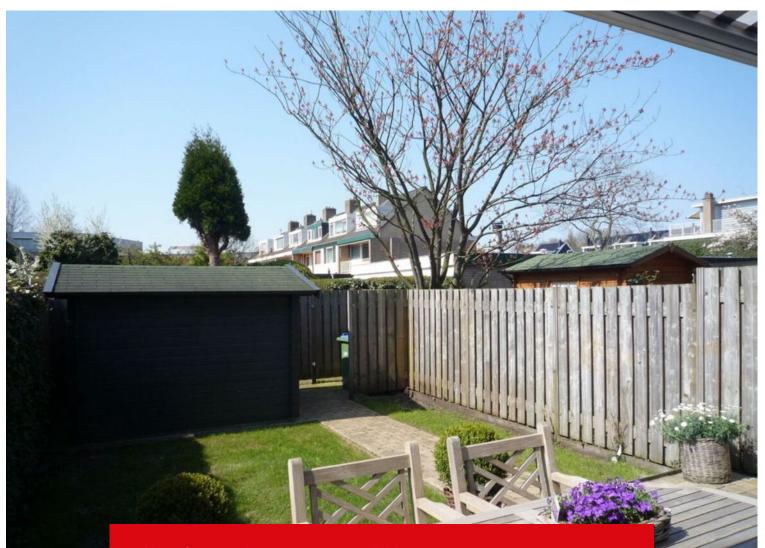

### Description

Perfectly maintained partly furnished 6-room/ 4-bedroom town house located in a peaceful and very child friendly lane on just several minutes walking distance to all amenities; shops, forests like 'Lage Bergse Bos' and the American International and The Japanese School of Rotterdam. The house has a spacious and very sunny backyard with storage and back entrance.

#### Details:

Ground floor; entrance, hall, stairs to the 1st floor, separate toilet with fountain, living room with double doors to the garden and fire place and open kitchen. The kitchen is equipped with a dishwasher, refrigerator, freezer, 4-hub ceramic stove, extractor and oven. Backyard with wooden storage and back entrance.