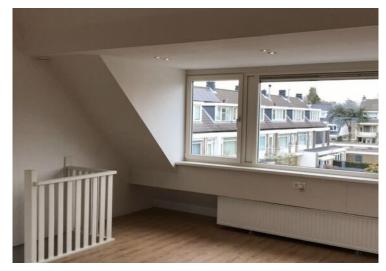

2nd floor:

Big 4th bedroom with a wide dormer.

Special features:

- partly furnished, approx. 147m<sup>2</sup>;

- ground floor has a wooden flooring with white wash finishing;

- 1st floor has a neutral light laminate floor;
- Close to the NAISR-school in Hillegersberg;