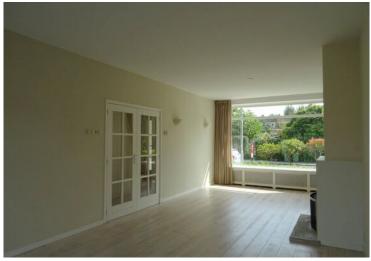

#### Details:

Ground floor; entrance, hall, stairs to the 1st floor, separate toilet with fountain, living room with double doors to the garden and fire place and open kitchen. The kitchen is equipped with a dishwasher, refrigerator, freezer, 4-hub ceramic stove, extractor and oven. Backyard with wooden storage and back entrance.

2nd floor:

Big 4th bedroom with a wide dormer.

Special features:

- partly furnished, approx. 147m<sup>2</sup>;

- ground floor has a wooden flooring with white wash finishing;

- 1st floor has a neutral light laminate floor;
- Close to the NAISR-school in Hillegersberg;