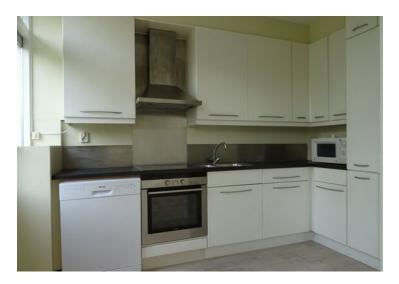

#### Details:

Ground floor; entrance, hall, stairs to the 1st floor, separate toilet with fountain, living room with double doors to the garden and fire place and open kitchen. The kitchen is equipped with a dishwasher, refrigerator, freezer, 4-hub ceramic stove, extractor and oven. Backyard with wooden storage and back entrance.