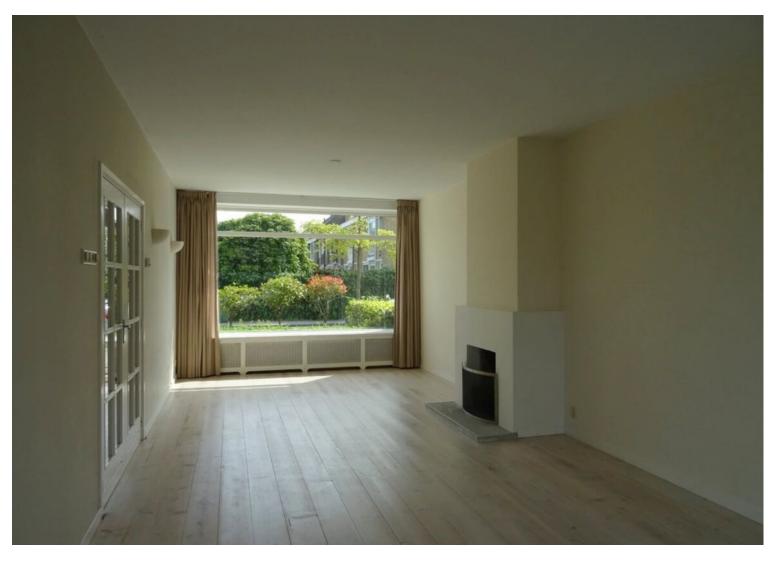

#### Details:

Ground floor; entrance, hall, stairs to the 1st floor, separate toilet with fountain, living room with double doors to the garden and fire place and open kitchen. The kitchen is equipped with a dishwasher, refrigerator, freezer, 4-hub ceramic stove, extractor and oven. Backyard with wooden storage and back entrance.