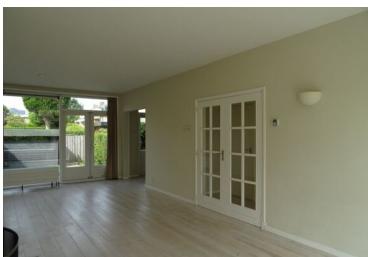

#### Details:

Ground floor; entrance, hall, stairs to the 1st floor, separate toilet with fountain, living room with double doors to the garden and fire place and open kitchen. The kitchen is equipped with a dishwasher, refrigerator, freezer, 4-hub ceramic stove, extractor and oven. Backyard with wooden storage and back entrance.

2nd floor:

Big 4th bedroom with a wide dormer.

Special features:

- partly furnished, approx. 147m<sup>2</sup>;

- ground floor has a wooden flooring with white wash finishing;

- 1st floor has a neutral light laminate floor;
- Close to the NAISR-school in Hillegersberg;