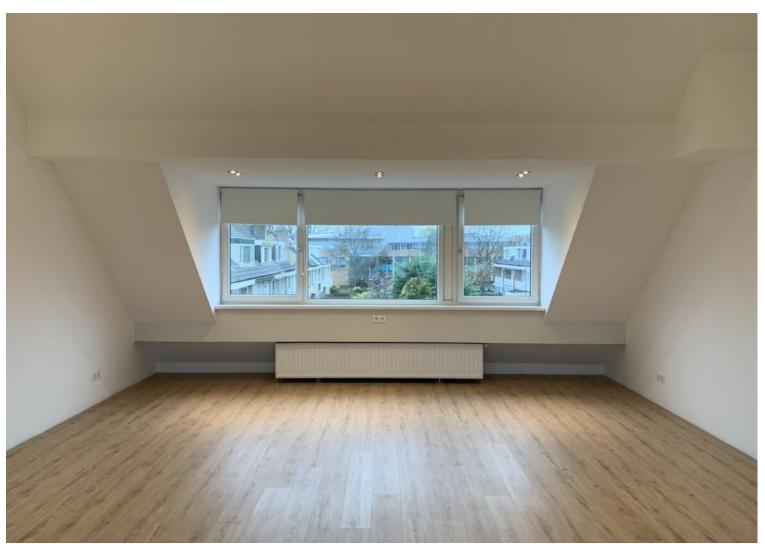

2nd floor:

Big 4th bedroom with a wide dormer.

Special features:

- partly furnished, approx. 147m<sup>2</sup>;

- ground floor has a wooden flooring with white wash finishing;

- 1st floor has a neutral light laminate floor;
- Close to the NAISR-school in Hillegersberg;