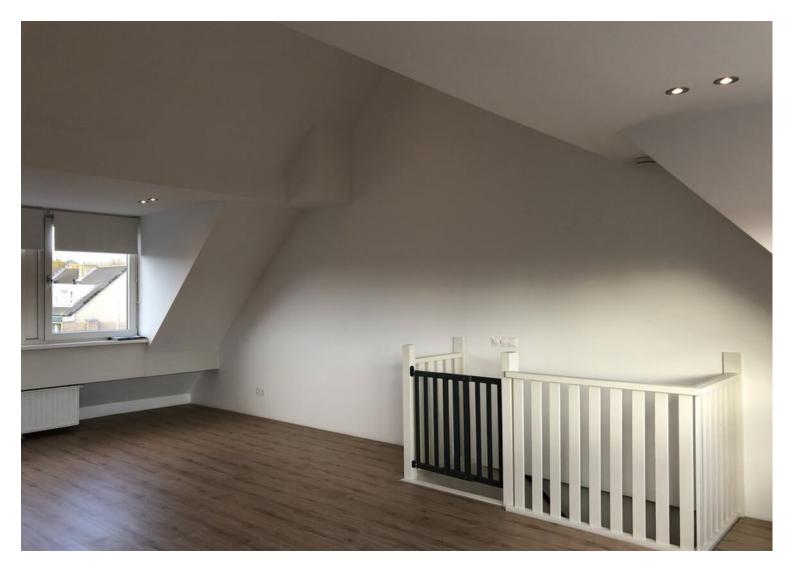

2nd floor:

Big 4th bedroom with a wide dormer.

Special features:

- partly furnished, approx. 147m<sup>2</sup>;

- ground floor has a wooden flooring with white wash finishing;

- 1st floor has a neutral light laminate floor;
- Close to the NAISR-school in Hillegersberg;