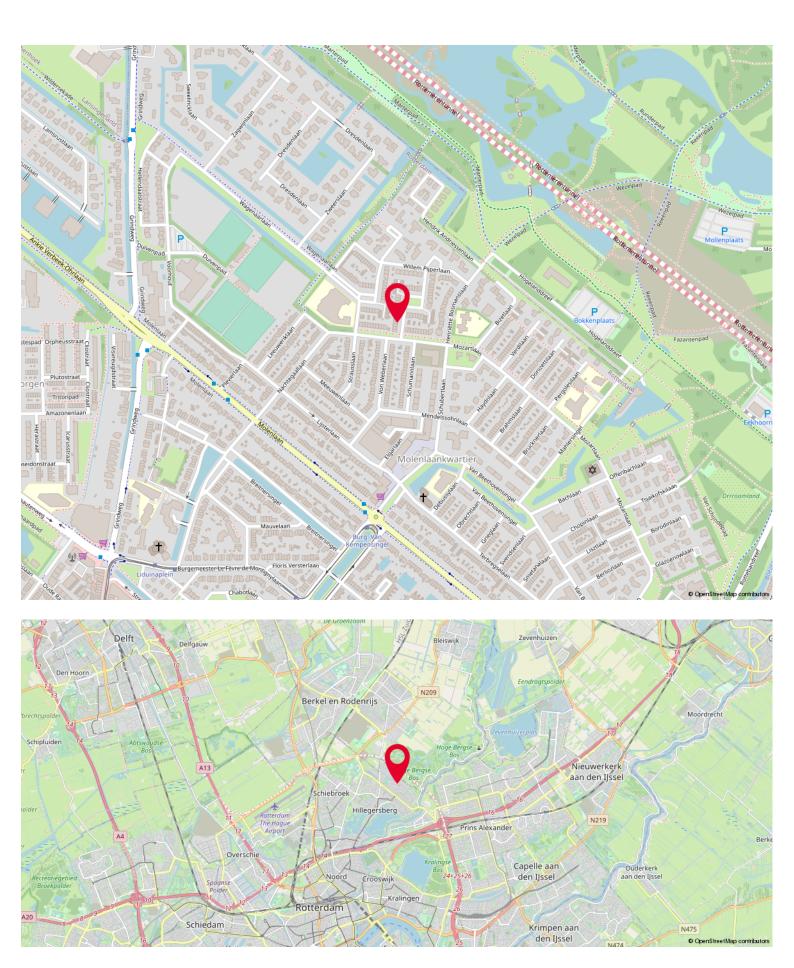

for furniture / fittings, fixtures and other equipment will be adjusted subsequently on an annual basis as provided the general terms and conditions, according to the numbers given by CBS;

- The costs for gas, water, electricity, internet and TV are not included in the rent and must be contracted by tenant directly with the utility companies;

- Deposit: after consultation with landlord, with a minimum of 1 month.

While this information has been compiled with the utmost care, Kolpa Rental Services cannot be held liable for possible omissions or inaccuracies or the consequences thereof. All sizes and areas are indicative. The conditions of the Netherlands Association of Real Estate Brokers and Immovable Property Experts (NVM) apply.





































# Location on map