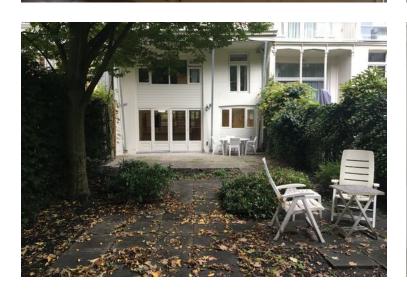

There is a separate utility room with washer, dryer and central heating installation. From the dining room there is access to the partly covered terrace and the large garden with old trees and lots of greenery.