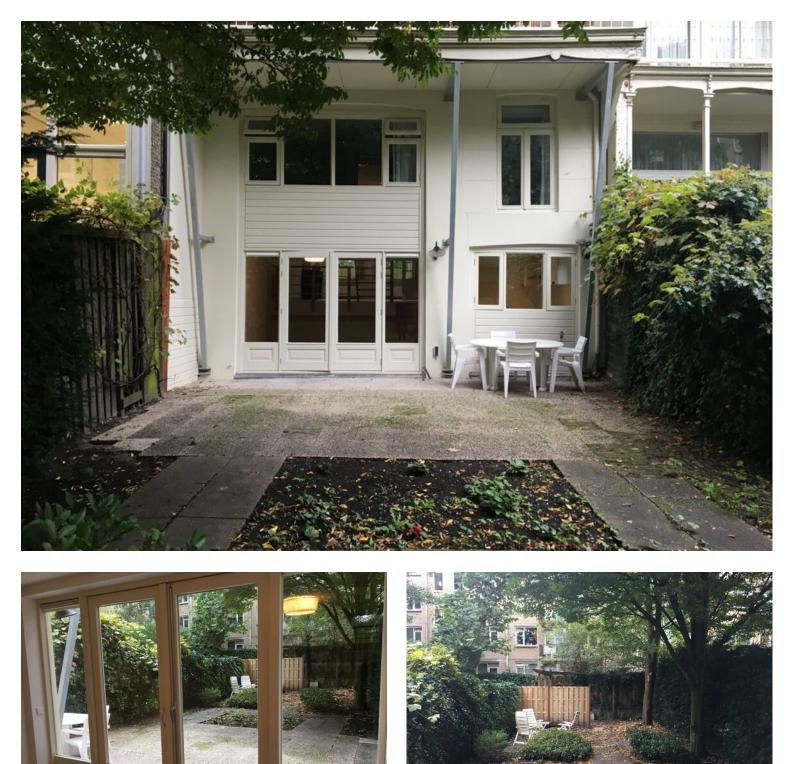

There is a separate utility room with washer, dryer and central heating installation. From the dining room there is access to the partly covered terrace and the large garden with old trees and lots of greenery.