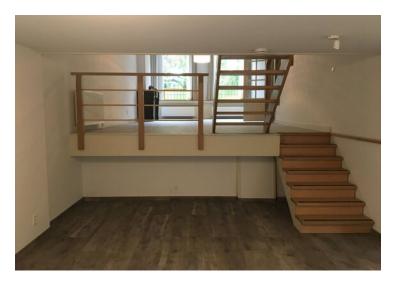

#### Details:

Private entrance, hallway, separate toilet. Living room of approx. 8.50 x 4.30m with fireplace and a ceiling height of 3.40 meters. This generous living is connected in a playful way to the dining room and open kitchen of approx. 5.70 x 6.70m. Kitchen with several appliances; combi-oven, refrigerator and freezer, induction cooker extractor and dishwasher.