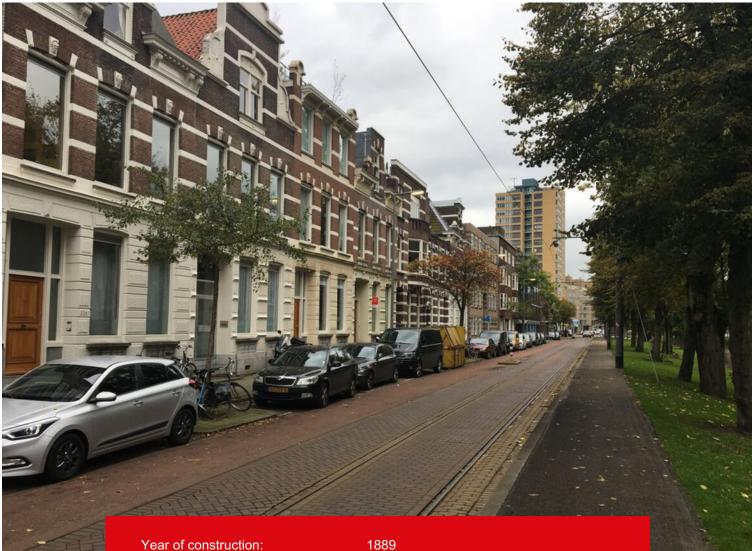

### **Features & specifications**

Year of construction Type: Rooms: Capacity: Living area: Heating: Insulation:

Energylabel:

1889 apartment 4 410 m<sup>3</sup> 118 m<sup>2</sup> central heating system Roof insulation, wall insulation, floor insulation, double glass

### Description

Unfurnished 4-room/2-bedroom apartment; Located on one of the most beautiful singles of Rotterdam, with a backyard behind a characteristic façade.

The property is built in the year 1889, which creates a very charmfull appearance. The former prison, now apartments, is located right in front of the apartment.