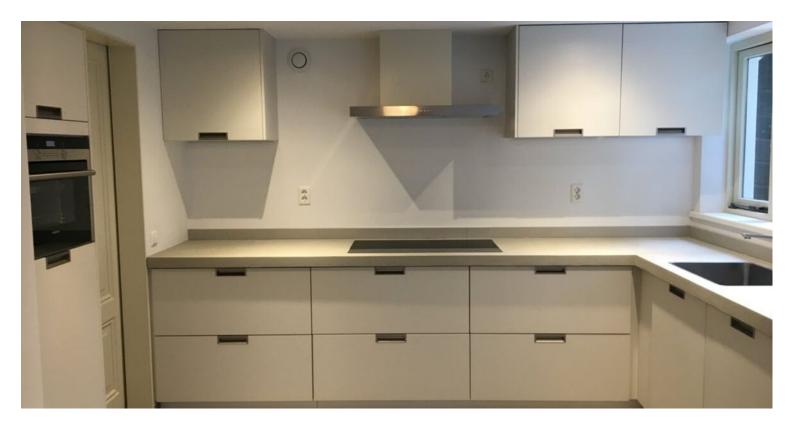

#### Details:

Private entrance, hallway, separate toilet. Living room of approx. 8.50 x 4.30m with fireplace and a ceiling height of 3.40 meters. This generous living is connected in a playful way to the dining room and open kitchen of approx. 5.70 x 6.70m. Kitchen with several appliances; combi-oven, refrigerator and freezer, induction cooker extractor and dishwasher.