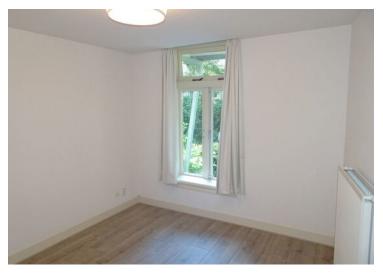

#### Details:

Private entrance, hallway, separate toilet. Living room of approx. 8.50 x 4.30m with fireplace and a ceiling height of 3.40 meters. This generous living is connected in a playful way to the dining room and open kitchen of approx. 5.70 x 6.70m. Kitchen with several appliances; combi-oven, refrigerator and freezer, induction cooker extractor and dishwasher.