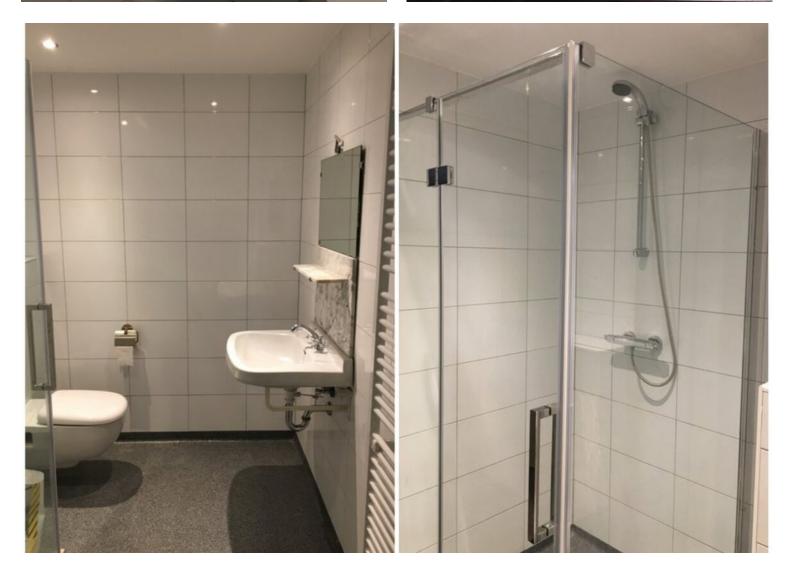

There are two bedrooms on the quiet backside. Here is also the modern bathroom of approx.  $2.20 \times 2.20m$  with shower and 2nd toilet. Special features:

- finished with quality materials;

 parking on the street paid or with parking permit;