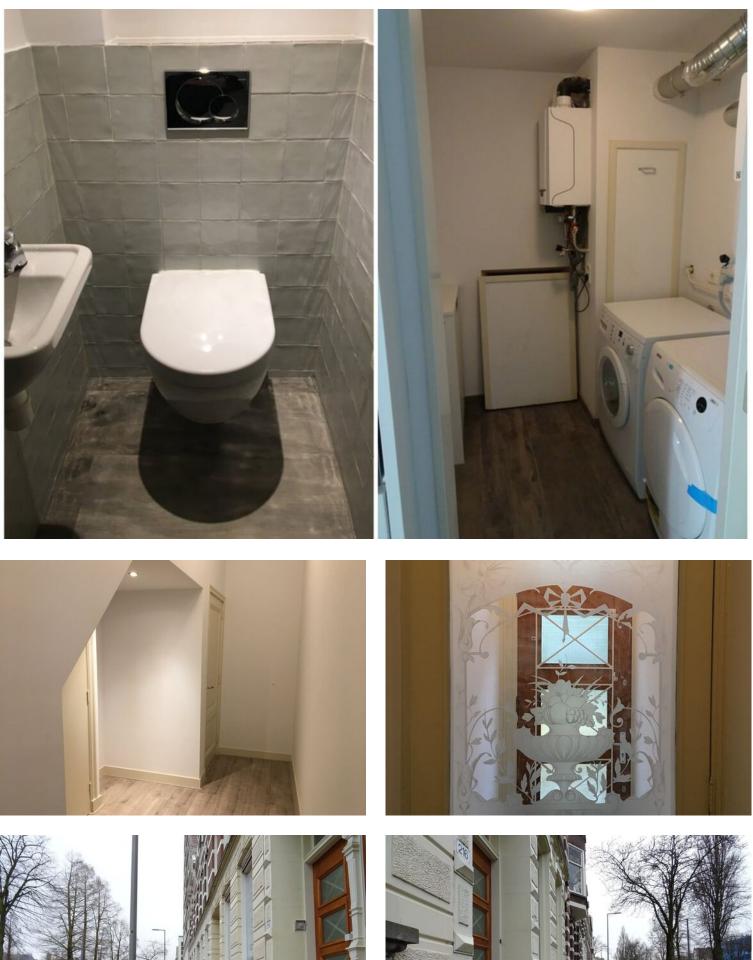

#### Details:

Private entrance, hallway, separate toilet. Living room of approx. 8.50 x 4.30m with fireplace and a ceiling height of 3.40 meters. This generous living is connected in a playful way to the dining room and open kitchen of approx. 5.70 x 6.70m. Kitchen with several appliances; combi-oven, refrigerator and freezer, induction cooker extractor and dishwasher.

There is a separate utility room with washer, dryer and central heating installation. From the dining room there is access to the partly covered terrace and the large garden with old trees and lots of greenery.

There are two bedrooms on the quiet backside. Here is also the modern bathroom of approx.  $2.20 \times 2.20m$  with shower and 2nd toilet. Special features:

- finished with quality materials;

 parking on the street paid or with parking permit;