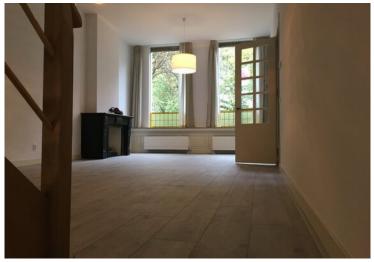

#### Details:

Private entrance, hallway, separate toilet. Living room of approx. 8.50 x 4.30m with fireplace and a ceiling height of 3.40 meters. This generous living is connected in a playful way to the dining room and open kitchen of approx. 5.70 x 6.70m. Kitchen with several appliances; combi-oven, refrigerator and freezer, induction cooker extractor and dishwasher.