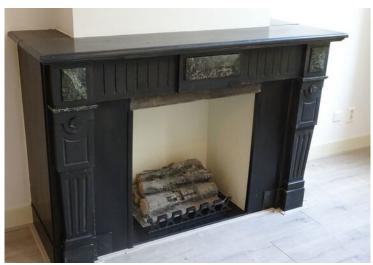

#### Details:

Private entrance, hallway, separate toilet. Living room of approx. 8.50 x 4.30m with fireplace and a ceiling height of 3.40 meters. This generous living is connected in a playful way to the dining room and open kitchen of approx. 5.70 x 6.70m. Kitchen with several appliances; combi-oven, refrigerator and freezer, induction cooker extractor and dishwasher.