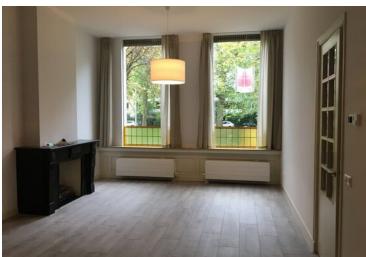

#### Details:

Private entrance, hallway, separate toilet. Living room of approx. 8.50 x 4.30m with fireplace and a ceiling height of 3.40 meters. This generous living is connected in a playful way to the dining room and open kitchen of approx. 5.70 x 6.70m. Kitchen with several appliances; combi-oven, refrigerator and freezer, induction cooker extractor and dishwasher.