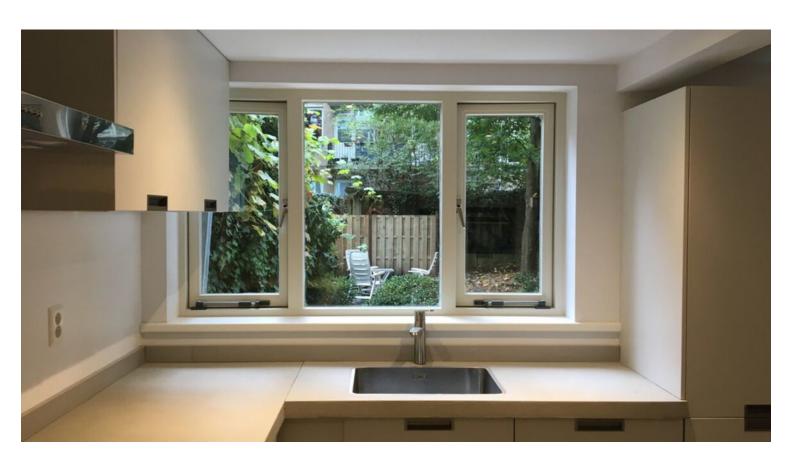

#### Details:

Private entrance, hallway, separate toilet. Living room of approx. 8.50 x 4.30m with fireplace and a ceiling height of 3.40 meters. This generous living is connected in a playful way to the dining room and open kitchen of approx. 5.70 x 6.70m. Kitchen with several appliances; combi-oven, refrigerator and freezer, induction cooker extractor and dishwasher.

There is a separate utility room with washer, dryer and central heating installation. From the dining room there is access to the partly covered terrace and the large garden with old trees and lots of greenery.