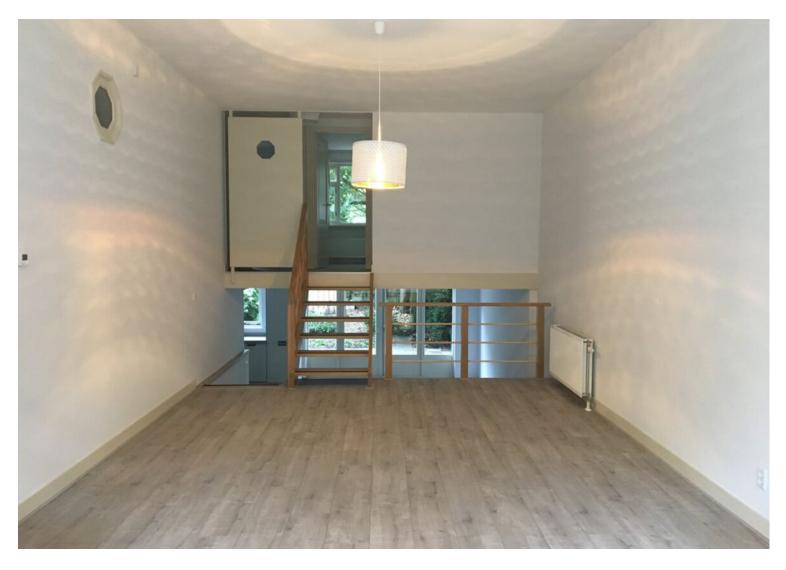

#### Details:

Private entrance, hallway, separate toilet. Living room of approx. 8.50 x 4.30m with fireplace and a ceiling height of 3.40 meters. This generous living is connected in a playful way to the dining room and open kitchen of approx. 5.70 x 6.70m. Kitchen with several appliances; combi-oven, refrigerator and freezer, induction cooker extractor and dishwasher.