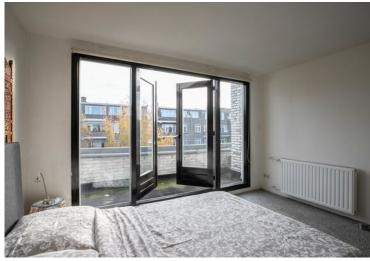

#### First Floor:

Entrance apartment, spacious hall. Large bright living room at the front with beautiful parquet floor and cozy dining area. Modern open kitchen with various built-in appliances such as gas hob, extractor, dishwasher and refrigerator. Loggia with washing machine, dryer, central heating system and freezer. Very neat bathroom with washbasin, mirror cabinet, bath, toilet and design radiator.

#### Partly fourth floor:

Landing with access to toilet provided with washbasin. Bedroom I with wardrobe and patio doors to south-facing balcony. Bedroom II (perfect as a nursery or as an office) has also acces to the balcony.