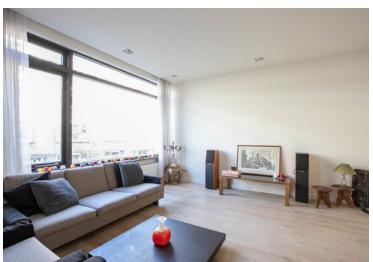

#### First Floor:

Entrance apartment, spacious hall. Large bright living room at the front with beautiful parquet floor and cozy dining area. Modern open kitchen with various built-in appliances such as gas hob, extractor, dishwasher and refrigerator. Loggia with washing machine, dryer, central heating system and freezer. Very neat bathroom with washbasin, mirror cabinet, bath, toilet and design radiator.