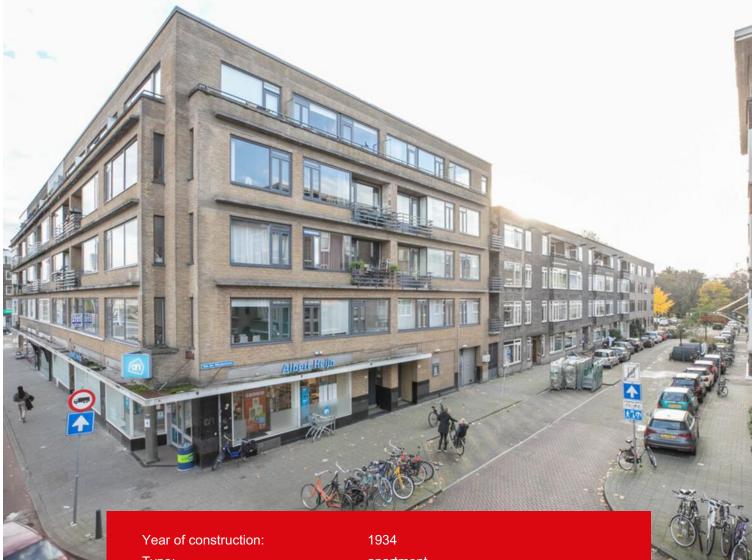

### **Features & specifications**

Type: Rooms: Capacity: Living area: Balcony: Heating: Insulation: Energylabel: 1934 apartment 4 265 m<sup>3</sup> 104 m<sup>2</sup> 8 m<sup>2</sup> central heating system double glass B

### Description

Fully furnished and modernized 4-room apartment with 2 bedrooms and balcony located on the 1st and half 4th floor.

The apartment is located in a quiet side street of the Statenweg with all amenities in the immediate vicinity. Within walking distance there is a diversity of shops, Blijdorp zoo, the popular park 'Vroesenpark' and public transport (metro station Blijdorp). Roads to Amsterdam and Utrecht are only a 5-minute drive away and the center of Rotterdam is at 10 minutes cycling distance.