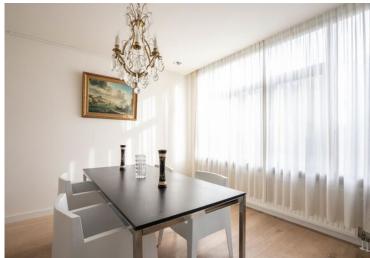

#### First Floor:

Entrance apartment, spacious hall. Large bright living room at the front with beautiful parquet floor and cozy dining area. Modern open kitchen with various built-in appliances such as gas hob, extractor, dishwasher and refrigerator. Loggia with washing machine, dryer, central heating system and freezer. Very neat bathroom with washbasin, mirror cabinet, bath, toilet and design radiator.