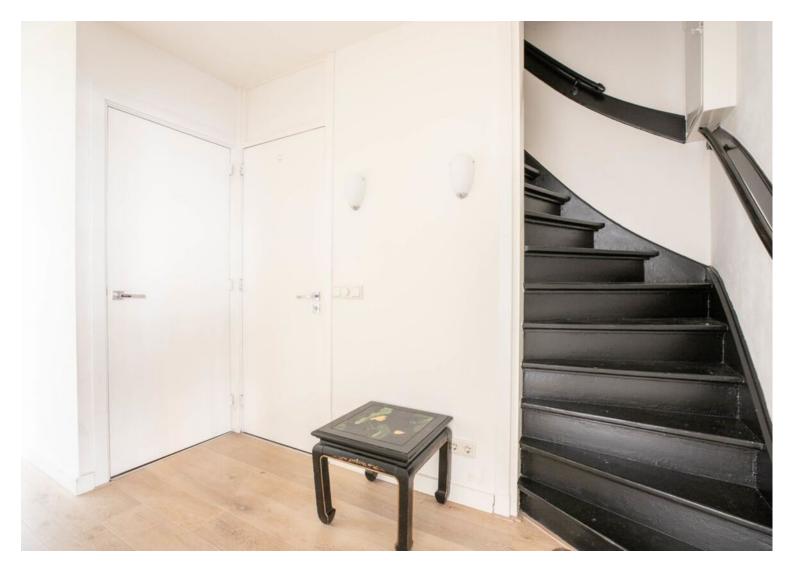

Details: Ground floor: Shared entrance.

#### First Floor:

Entrance apartment, spacious hall. Large bright living room at the front with beautiful parquet floor and cozy dining area. Modern open kitchen with various built-in appliances such as gas hob, extractor, dishwasher and refrigerator. Loggia with washing machine, dryer, central heating system and freezer. Very neat bathroom with washbasin, mirror cabinet, bath, toilet and design radiator.