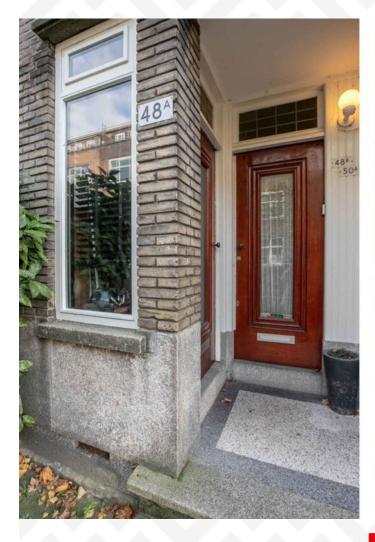

Details: Ground floor: Shared entrance.

#### First Floor:

Entrance apartment, spacious hall. Large bright living room at the front with beautiful parquet floor and cozy dining area. Modern open kitchen with various built-in appliances such as gas hob, extractor, dishwasher and refrigerator. Loggia with washing machine, dryer, central heating system and freezer. Very neat bathroom with washbasin, mirror cabinet, bath, toilet and design radiator.