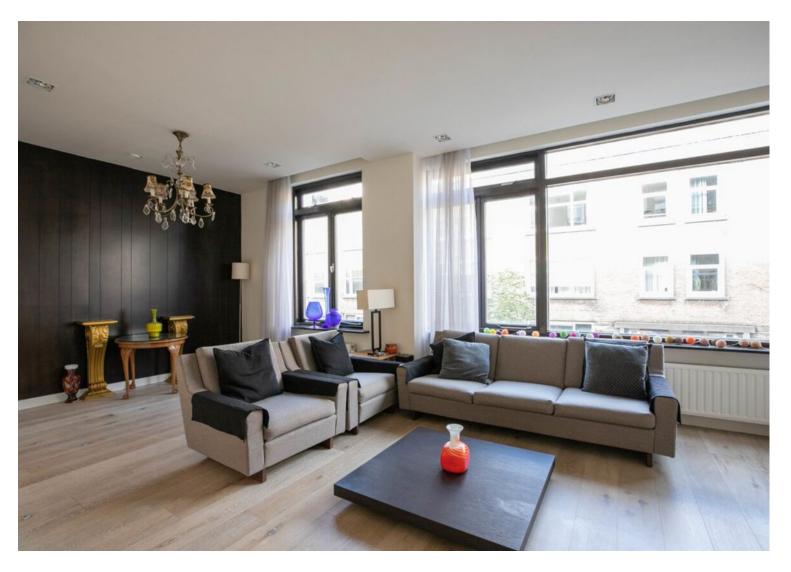

### Description

Fully furnished and modernized 4-room apartment with 2 bedrooms and balcony located on the 1st and half 4th floor.

The apartment is located in a quiet side street of the Statenweg with all amenities in the immediate vicinity. Within walking distance there is a diversity of shops, Blijdorp zoo, the popular park 'Vroesenpark' and public transport (metro station Blijdorp). Roads to Amsterdam and Utrecht are only a 5-minute drive away and the center of Rotterdam is at 10 minutes cycling distance.

#### First Floor:

Entrance apartment, spacious hall. Large bright living room at the front with beautiful parquet floor and cozy dining area. Modern open kitchen with various built-in appliances such as gas hob, extractor, dishwasher and refrigerator. Loggia with washing machine, dryer, central heating system and freezer. Very neat bathroom with washbasin, mirror cabinet, bath, toilet and design radiator.