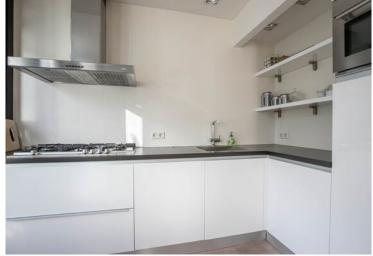

#### First Floor:

Entrance apartment, spacious hall. Large bright living room at the front with beautiful parquet floor and cozy dining area. Modern open kitchen with various built-in appliances such as gas hob, extractor, dishwasher and refrigerator. Loggia with washing machine, dryer, central heating system and freezer. Very neat bathroom with washbasin, mirror cabinet, bath, toilet and design radiator.