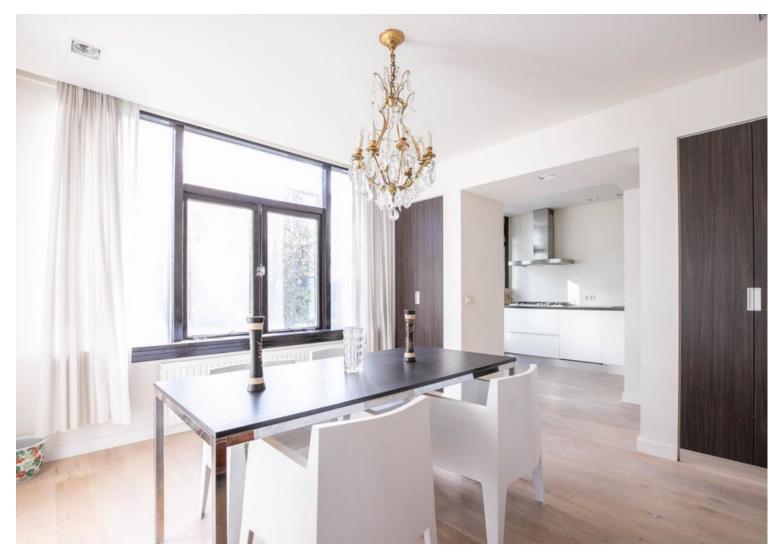

#### First Floor:

Entrance apartment, spacious hall. Large bright living room at the front with beautiful parquet floor and cozy dining area. Modern open kitchen with various built-in appliances such as gas hob, extractor, dishwasher and refrigerator. Loggia with washing machine, dryer, central heating system and freezer. Very neat bathroom with washbasin, mirror cabinet, bath, toilet and design radiator.