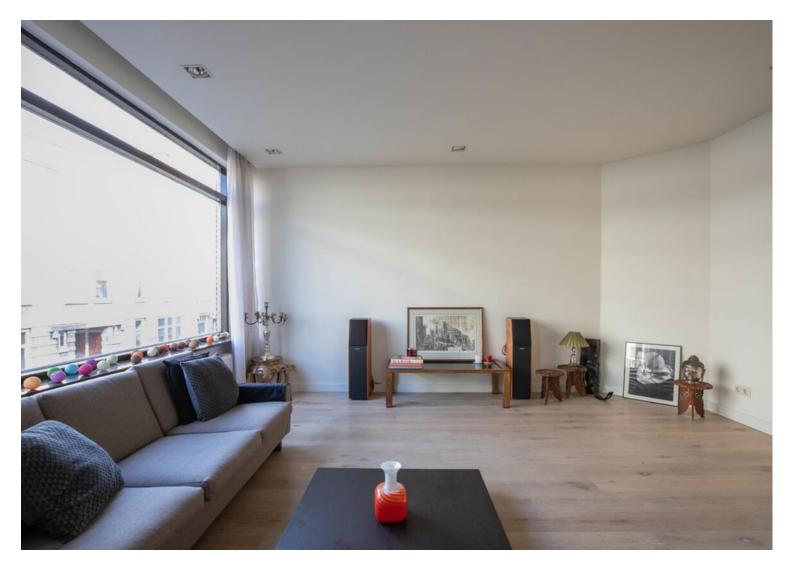

### Description

Fully furnished and modernized 4-room apartment with 2 bedrooms and balcony located on the 1st and half 4th floor.

The apartment is located in a quiet side street of the Statenweg with all amenities in the immediate vicinity. Within walking distance there is a diversity of shops, Blijdorp zoo, the popular park 'Vroesenpark' and public transport (metro station Blijdorp). Roads to Amsterdam and Utrecht are only a 5-minute drive away and the center of Rotterdam is at 10 minutes cycling distance.

#### First Floor:

Entrance apartment, spacious hall. Large bright living room at the front with beautiful parquet floor and cozy dining area. Modern open kitchen with various built-in appliances such as gas hob, extractor, dishwasher and refrigerator. Loggia with washing machine, dryer, central heating system and freezer. Very neat bathroom with washbasin, mirror cabinet, bath, toilet and design radiator.