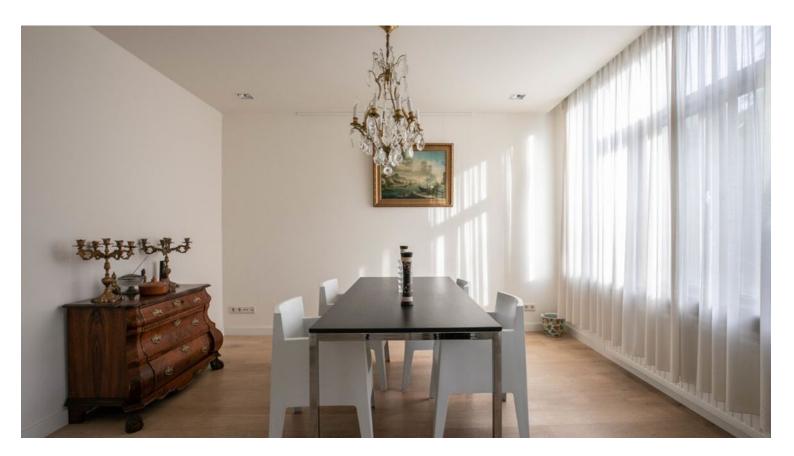

#### First Floor:

Entrance apartment, spacious hall. Large bright living room at the front with beautiful parquet floor and cozy dining area. Modern open kitchen with various built-in appliances such as gas hob, extractor, dishwasher and refrigerator. Loggia with washing machine, dryer, central heating system and freezer. Very neat bathroom with washbasin, mirror cabinet, bath, toilet and design radiator.