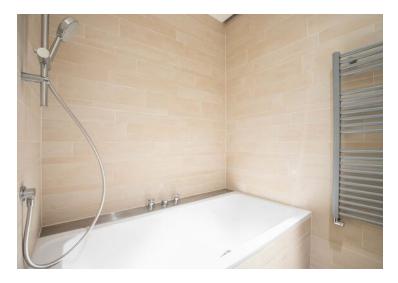

#### First Floor:

Entrance apartment, spacious hall. Large bright living room at the front with beautiful parquet floor and cozy dining area. Modern open kitchen with various built-in appliances such as gas hob, extractor, dishwasher and refrigerator. Loggia with washing machine, dryer, central heating system and freezer. Very neat bathroom with washbasin, mirror cabinet, bath, toilet and design radiator.