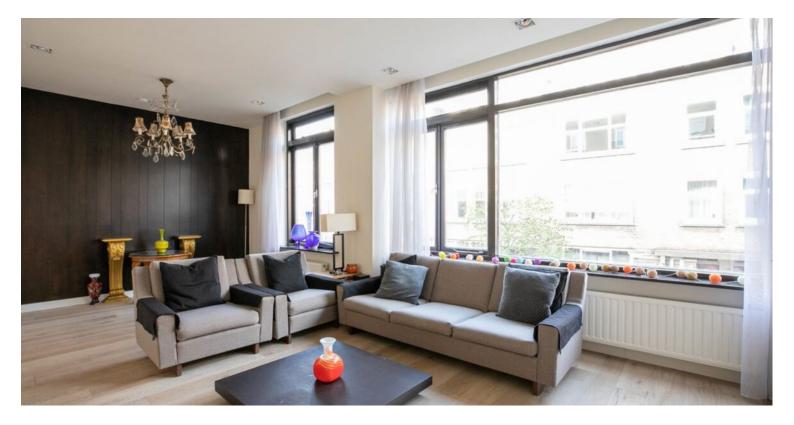

#### First Floor:

Entrance apartment, spacious hall. Large bright living room at the front with beautiful parquet floor and cozy dining area. Modern open kitchen with various built-in appliances such as gas hob, extractor, dishwasher and refrigerator. Loggia with washing machine, dryer, central heating system and freezer. Very neat bathroom with washbasin, mirror cabinet, bath, toilet and design radiator.