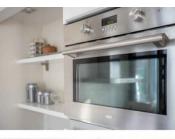

#### First Floor:

Entrance apartment, spacious hall. Large bright living room at the front with beautiful parquet floor and cozy dining area. Modern open kitchen with various built-in appliances such as gas hob, extractor, dishwasher and refrigerator. Loggia with washing machine, dryer, central heating system and freezer. Very neat bathroom with washbasin, mirror cabinet, bath, toilet and design radiator.