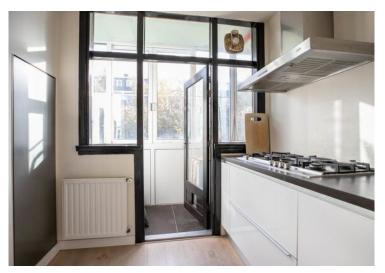

#### First Floor:

Entrance apartment, spacious hall. Large bright living room at the front with beautiful parquet floor and cozy dining area. Modern open kitchen with various built-in appliances such as gas hob, extractor, dishwasher and refrigerator. Loggia with washing machine, dryer, central heating system and freezer. Very neat bathroom with washbasin, mirror cabinet, bath, toilet and design radiator.