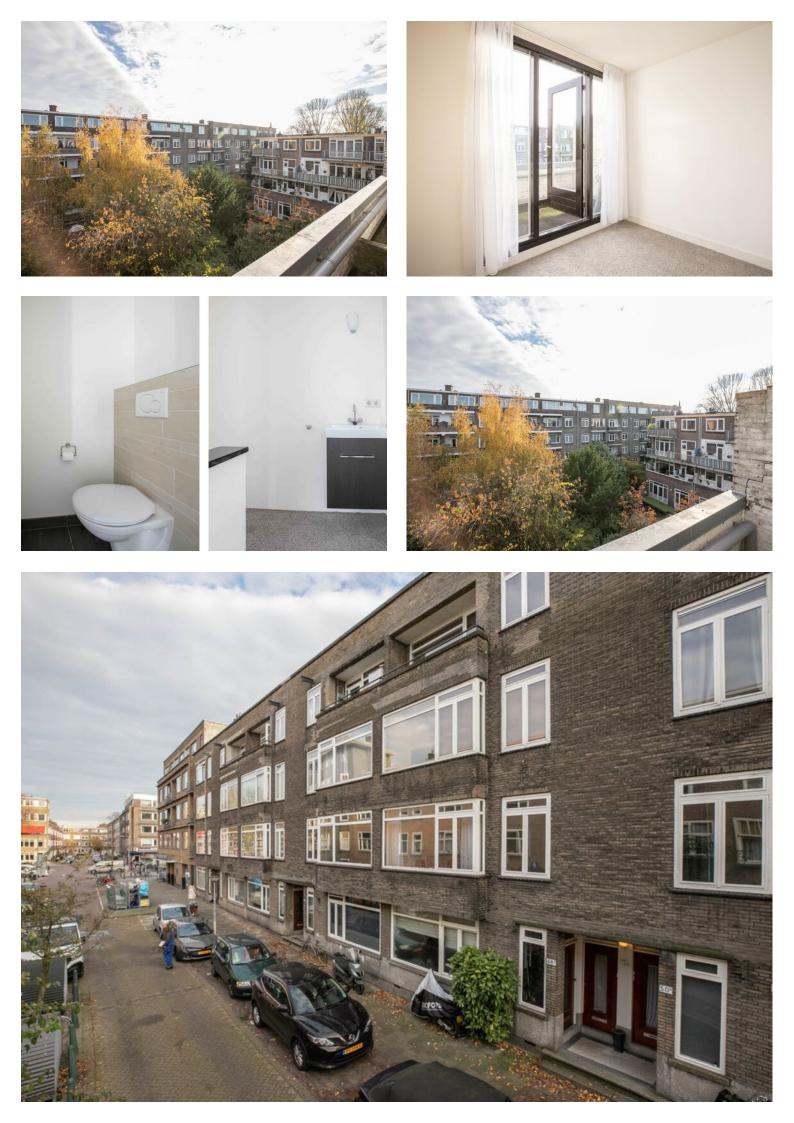

#### First Floor:

Entrance apartment, spacious hall. Large bright living room at the front with beautiful parquet floor and cozy dining area. Modern open kitchen with various built-in appliances such as gas hob, extractor, dishwasher and refrigerator. Loggia with washing machine, dryer, central heating system and freezer. Very neat bathroom with washbasin, mirror cabinet, bath, toilet and design radiator.

#### Partly fourth floor:

Landing with access to toilet provided with washbasin. Bedroom I with wardrobe and patio doors to south-facing balcony. Bedroom II (perfect as a nursery or as an office) has also acces to the balcony.