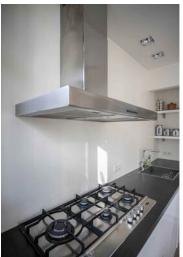

#### First Floor:

Entrance apartment, spacious hall. Large bright living room at the front with beautiful parquet floor and cozy dining area. Modern open kitchen with various built-in appliances such as gas hob, extractor, dishwasher and refrigerator. Loggia with washing machine, dryer, central heating system and freezer. Very neat bathroom with washbasin, mirror cabinet, bath, toilet and design radiator.