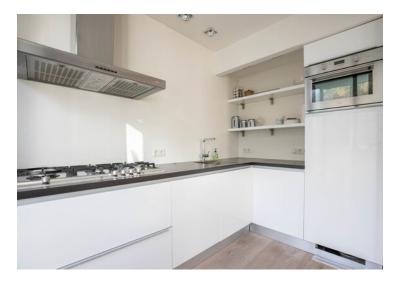

#### First Floor:

Entrance apartment, spacious hall. Large bright living room at the front with beautiful parquet floor and cozy dining area. Modern open kitchen with various built-in appliances such as gas hob, extractor, dishwasher and refrigerator. Loggia with washing machine, dryer, central heating system and freezer. Very neat bathroom with washbasin, mirror cabinet, bath, toilet and design radiator.