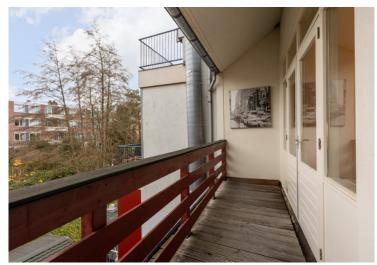

#### Layout:

1st floor:

Through the entrance into the apartment there is a staircase leading to the second floor. On the landing is a toilet and the entrance door to the living room. The spacious living room has a sitting and dining area, adjacent to the open kitchen. The kitchen is equipped with various appliances hob and hood. Next to the kitchen is a large balcony facing South-West.