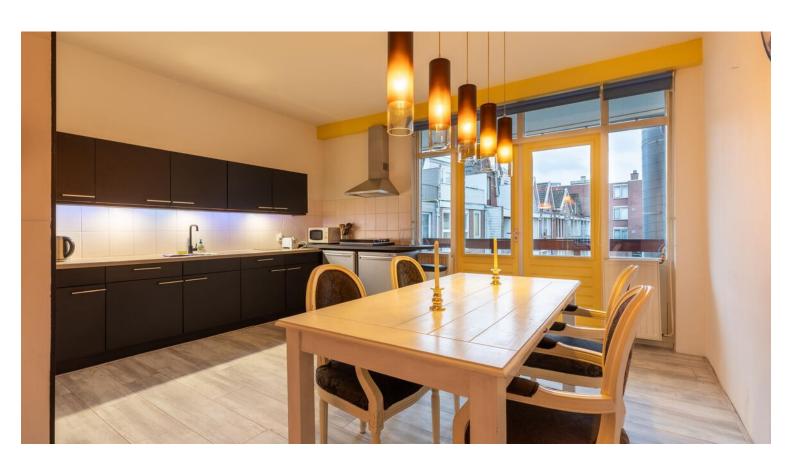

#### Layout:

1st floor:

Through the entrance into the apartment there is a staircase leading to the second floor. On the landing is a toilet and the entrance door to the living room. The spacious living room has a sitting and dining area, adjacent to the open kitchen. The kitchen is equipped with various appliances hob and hood. Next to the kitchen is a large balcony facing South-West.