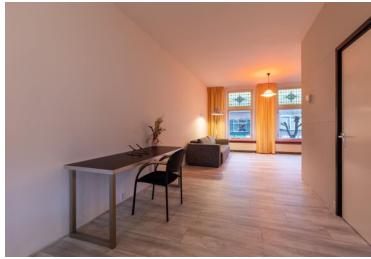

#### Layout:

1st floor:

Through the entrance into the apartment there is a staircase leading to the second floor. On the landing is a toilet and the entrance door to the living room. The spacious living room has a sitting and dining area, adjacent to the open kitchen. The kitchen is equipped with various appliances hob and hood. Next to the kitchen is a large balcony facing South-West.