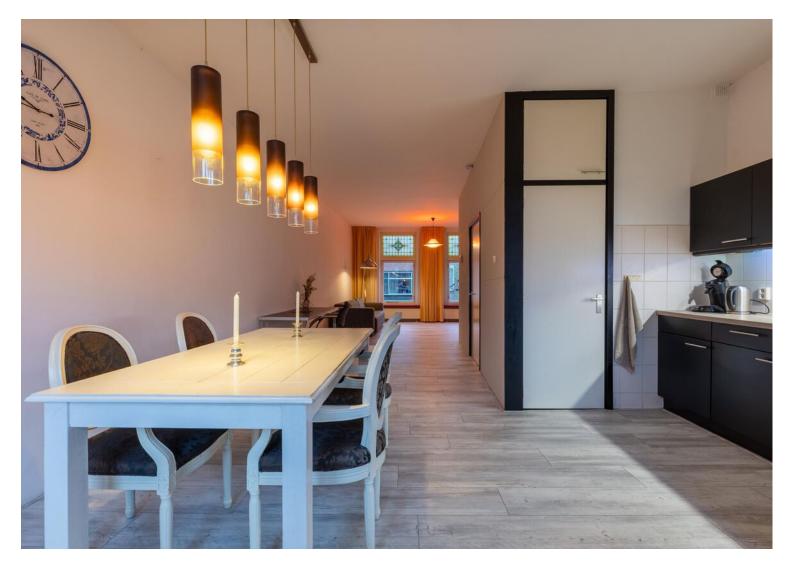

#### Layout:

1st floor:

Through the entrance into the apartment there is a staircase leading to the second floor. On the landing is a toilet and the entrance door to the living room. The spacious living room has a sitting and dining area, adjacent to the open kitchen. The kitchen is equipped with various appliances hob and hood. Next to the kitchen is a large balcony facing South-West.