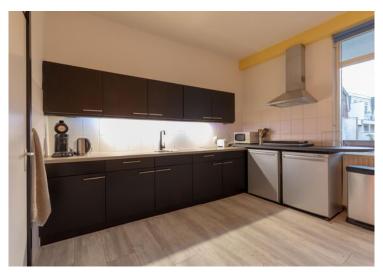

#### Layout:

1st floor:

Through the entrance into the apartment there is a staircase leading to the second floor. On the landing is a toilet and the entrance door to the living room. The spacious living room has a sitting and dining area, adjacent to the open kitchen. The kitchen is equipped with various appliances hob and hood. Next to the kitchen is a large balcony facing South-West.