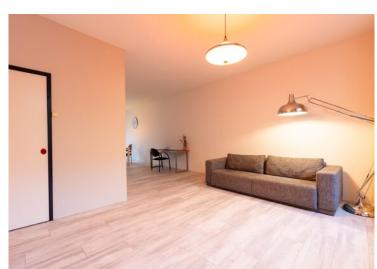

#### Layout:

1st floor:

Through the entrance into the apartment there is a staircase leading to the second floor. On the landing is a toilet and the entrance door to the living room. The spacious living room has a sitting and dining area, adjacent to the open kitchen. The kitchen is equipped with various appliances hob and hood. Next to the kitchen is a large balcony facing South-West.