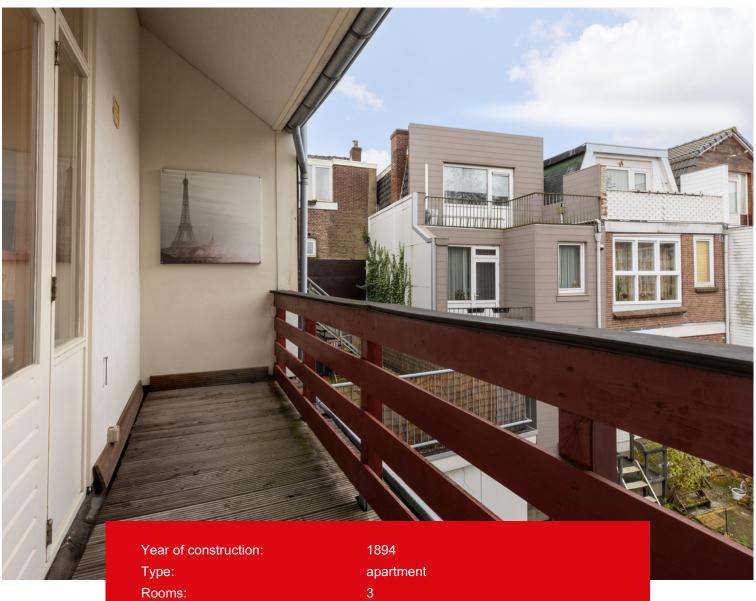

# **Features & specifications**

270 m<sup>3</sup> Capacity:

Living area: 99 m<sup>2</sup> Balcony: 5 m<sup>2</sup>

Heating: central heating system

Insulation: fully insulated

Energylabel: В

#### Layout:

1st floor:

Through the entrance into the apartment there is a staircase leading to the second floor. On the landing is a toilet and the entrance door to the living room. The spacious living room has a sitting and dining area, adjacent to the open kitchen. The kitchen is equipped with various appliances hob and hood. Next to the kitchen is a large balcony facing South-West.