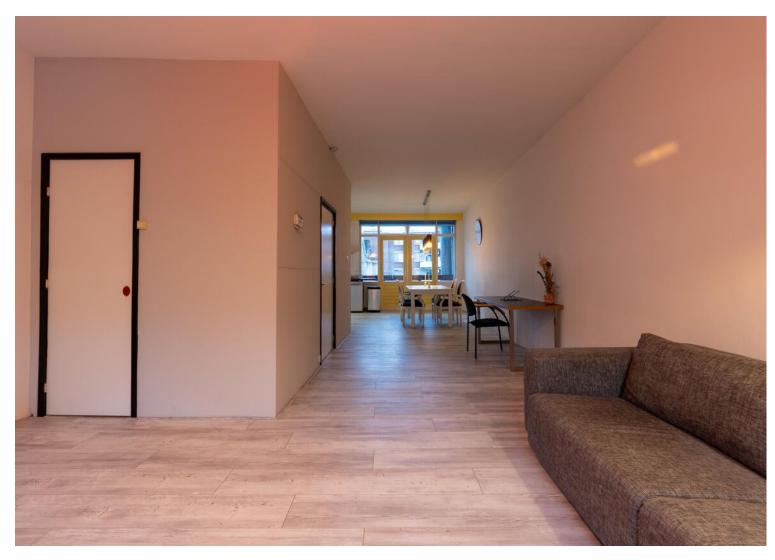

#### Layout:

1st floor:

Through the entrance into the apartment there is a staircase leading to the second floor. On the landing is a toilet and the entrance door to the living room. The spacious living room has a sitting and dining area, adjacent to the open kitchen. The kitchen is equipped with various appliances hob and hood. Next to the kitchen is a large balcony facing South-West.