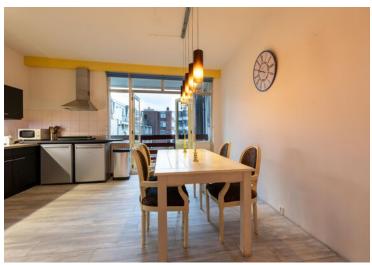

#### Layout:

1st floor:

Through the entrance into the apartment there is a staircase leading to the second floor. On the landing is a toilet and the entrance door to the living room. The spacious living room has a sitting and dining area, adjacent to the open kitchen. The kitchen is equipped with various appliances hob and hood. Next to the kitchen is a large balcony facing South-West.