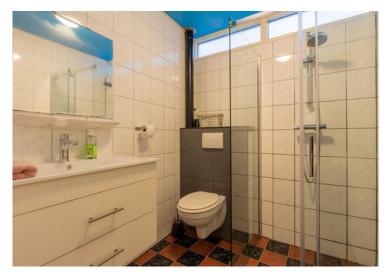

#### 2nd floor:

At the top of the stairs you have access to the master bedroom. Through the master bedroom you can reach the laundry room, the bathroom and the 2nd bedroom. The bathroom has a walkin shower, toilet and sink with cabinet and mirror. The second bedroom contains a large closet wall, offering plenty of storage space.