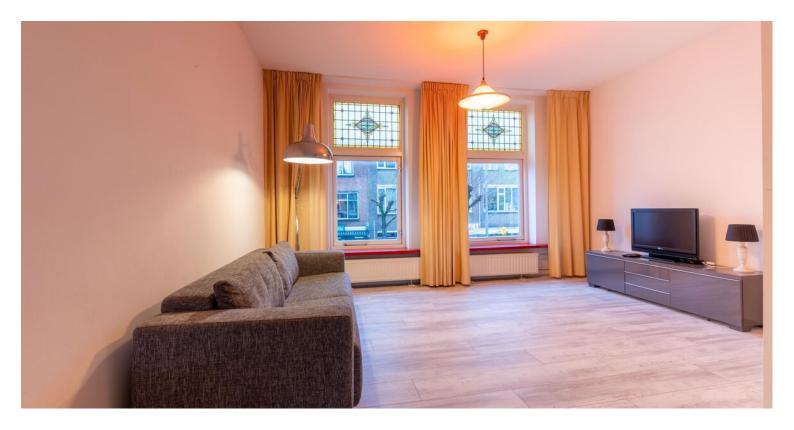

#### Layout:

1st floor:

Through the entrance into the apartment there is a staircase leading to the second floor. On the landing is a toilet and the entrance door to the living room. The spacious living room has a sitting and dining area, adjacent to the open kitchen. The kitchen is equipped with various appliances hob and hood. Next to the kitchen is a large balcony facing South-West.