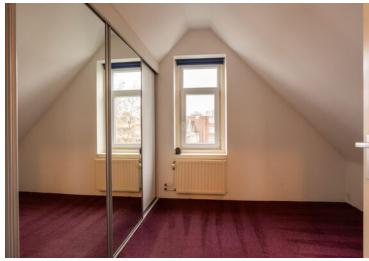

#### 2nd floor:

At the top of the stairs you have access to the master bedroom. Through the master bedroom you can reach the laundry room, the bathroom and the 2nd bedroom. The bathroom has a walkin shower, toilet and sink with cabinet and mirror. The second bedroom contains a large closet wall, offering plenty of storage space.