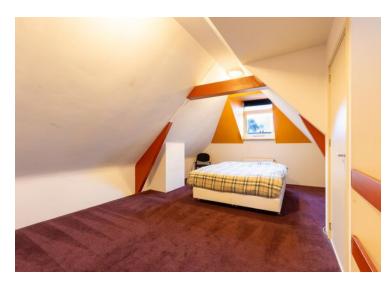

#### 2nd floor:

At the top of the stairs you have access to the master bedroom. Through the master bedroom you can reach the laundry room, the bathroom and the 2nd bedroom. The bathroom has a walkin shower, toilet and sink with cabinet and mirror. The second bedroom contains a large closet wall, offering plenty of storage space.