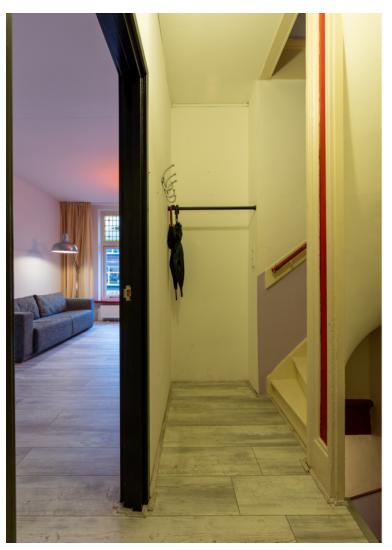

#### Layout:

1st floor:

Through the entrance into the apartment there is a staircase leading to the second floor. On the landing is a toilet and the entrance door to the living room. The spacious living room has a sitting and dining area, adjacent to the open kitchen. The kitchen is equipped with various appliances hob and hood. Next to the kitchen is a large balcony facing South-West.