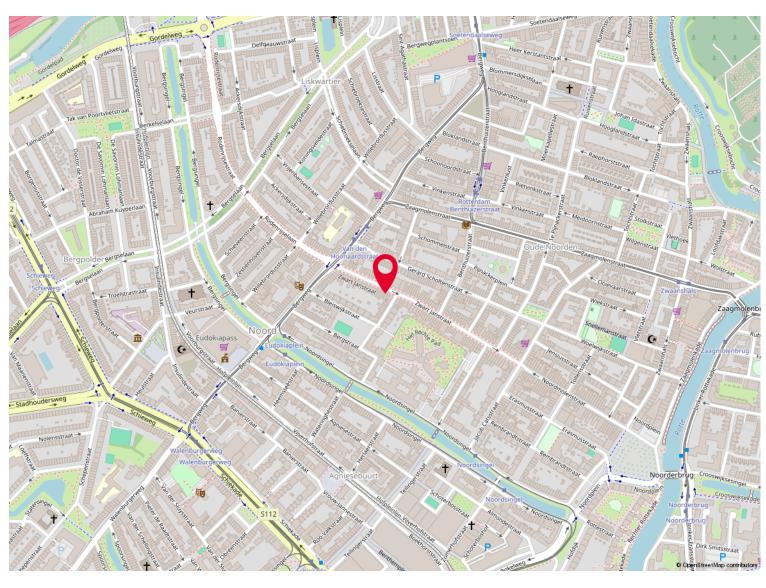

Lease term: minimum of 1 year;
- Rent effective date: directly;
- Rent review: the rent will be increased annually by a percentage determined by the Central Bureau of Statistics (CBS), according to the provisions of the general provisions of the rental agreement housing;
- The costs of gas, water, electricity consumption, internet and television etc. are not included in the rent and should be settled directly with the utility company.
- Deposit: in consultation, minimum 1 month.

This information has been carefully compiled by Kolpa Rental Services. However, no liability is accepted for any incompleteness, inaccuracy or otherwise, or the consequences thereof. All dimensions and surface areas are indicative. The NVM conditions apply.





































# Location on map