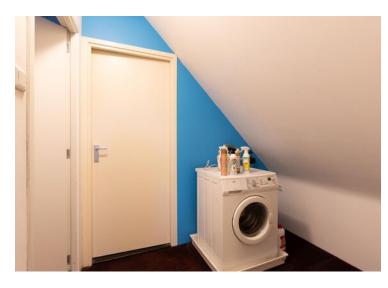

#### 2nd floor:

At the top of the stairs you have access to the master bedroom. Through the master bedroom you can reach the laundry room, the bathroom and the 2nd bedroom. The bathroom has a walkin shower, toilet and sink with cabinet and mirror. The second bedroom contains a large closet wall, offering plenty of storage space.