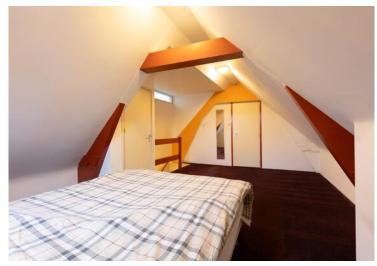

#### 2nd floor:

At the top of the stairs you have access to the master bedroom. Through the master bedroom you can reach the laundry room, the bathroom and the 2nd bedroom. The bathroom has a walkin shower, toilet and sink with cabinet and mirror. The second bedroom contains a large closet wall, offering plenty of storage space.