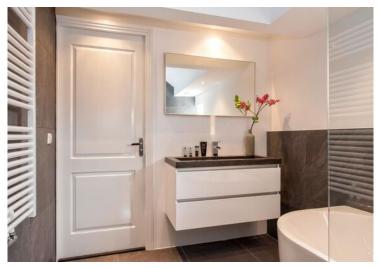

#### 2nd floor:

At the top of the stairs you have access to the 3 bedrooms, 2 bedrooms contain a Velux Cabrio balcony window overlooking the corner of the street and nature opposite the house. On the other side of the stairs is the fully tiled bathroom. The luxurious bathroom features a walk-in shower with shower-enclosure and a rain showerhead, wall-mounted radiator, a back-towall bathtub, and a double sink. Details: