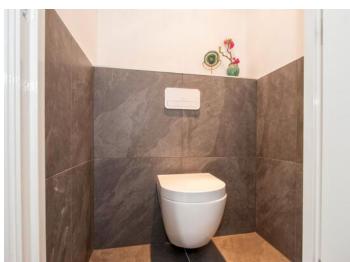

#### 1st floor:

Through the entrance to the house there is a staircase leading to the second floor. On the landing of the first floor the large French doors give access to a spacious living area with on the right side the white open kitchen with peninsula, equipped with a refrigerator, oven, stove with hood, dishwasher and various storage spaces. The apartment has a bright living room due to the amount of windows, overlooking the single and residential area. It also does have a lightwood parquet floor, the light colors and the sitting area near the window gives the living room a cozy but quiet atmosphere. From the landing you have access to the toilet, of which both the floor and all the walls are tiled. You also have access to a separate room for a washing machine and storage.