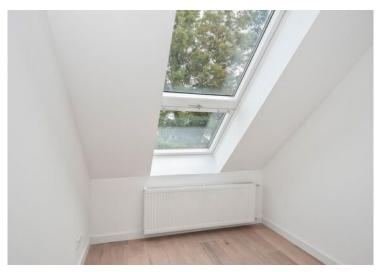

#### 2nd floor:

At the top of the stairs you have access to the 3 bedrooms, 2 bedrooms contain a Velux Cabrio balcony window overlooking the corner of the street and nature opposite the house. On the other side of the stairs is the fully tiled bathroom. The luxurious bathroom features a walk-in shower with shower-enclosure and a rain showerhead, wall-mounted radiator, a back-towall bathtub, and a double sink. Details: