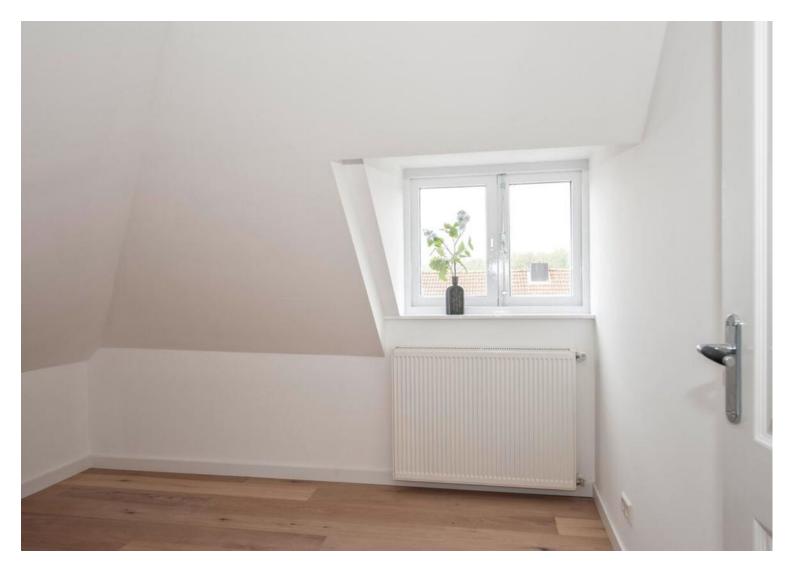

#### 2nd floor:

At the top of the stairs you have access to the 3 bedrooms, 2 bedrooms contain a Velux Cabrio balcony window overlooking the corner of the street and nature opposite the house. On the other side of the stairs is the fully tiled bathroom. The luxurious bathroom features a walk-in shower with shower-enclosure and a rain showerhead, wall-mounted radiator, a back-towall bathtub, and a double sink. Details: