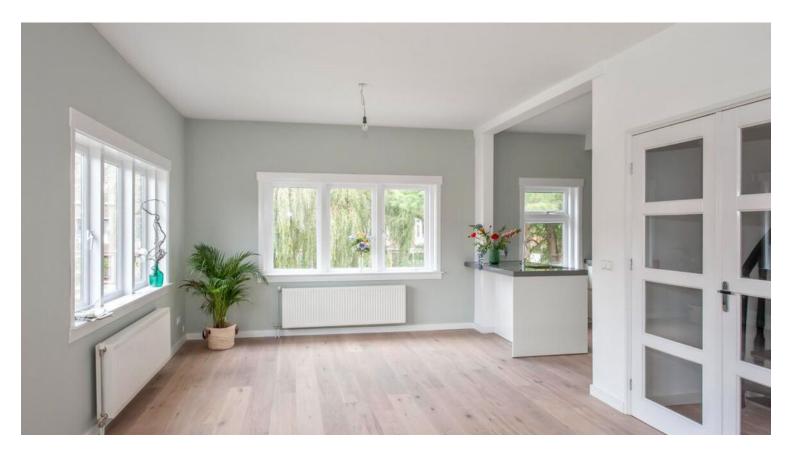

#### 1st floor:

Through the entrance to the house there is a staircase leading to the second floor. On the landing of the first floor the large French doors give access to a spacious living area with on the right side the white open kitchen with peninsula, equipped with a refrigerator, oven, stove with hood, dishwasher and various storage spaces. The apartment has a bright living room due to the amount of windows, overlooking the single and residential area. It also does have a lightwood parquet floor, the light colors and the sitting area near the window gives the living room a cozy but quiet atmosphere. From the landing you have access to the toilet, of which both the floor and all the walls are tiled. You also have access to a separate room for a washing machine and storage.