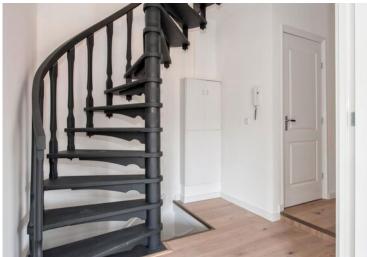

#### 1st floor:

Through the entrance to the house there is a staircase leading to the second floor. On the landing of the first floor the large French doors give access to a spacious living area with on the right side the white open kitchen with peninsula, equipped with a refrigerator, oven, stove with hood, dishwasher and various storage spaces. The apartment has a bright living room due to the amount of windows, overlooking the single and residential area. It also does have a lightwood parquet floor, the light colors and the sitting area near the window gives the living room a cozy but quiet atmosphere. From the landing you have access to the toilet, of which both the floor and all the walls are tiled. You also have access to a separate room for a washing machine and storage.