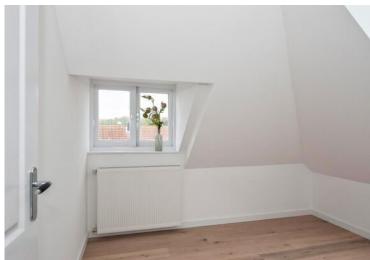

#### 1st floor:

Through the entrance to the house there is a staircase leading to the second floor. On the landing of the first floor the large French doors give access to a spacious living area with on the right side the white open kitchen with peninsula, equipped with a refrigerator, oven, stove with hood, dishwasher and various storage spaces. The apartment has a bright living room due to the amount of windows, overlooking the single and residential area. It also does have a lightwood parquet floor, the light colors and the sitting area near the window gives the living room a cozy but quiet atmosphere. From the landing you have access to the toilet, of which both the floor and all the walls are tiled. You also have access to a separate room for a washing machine and storage.