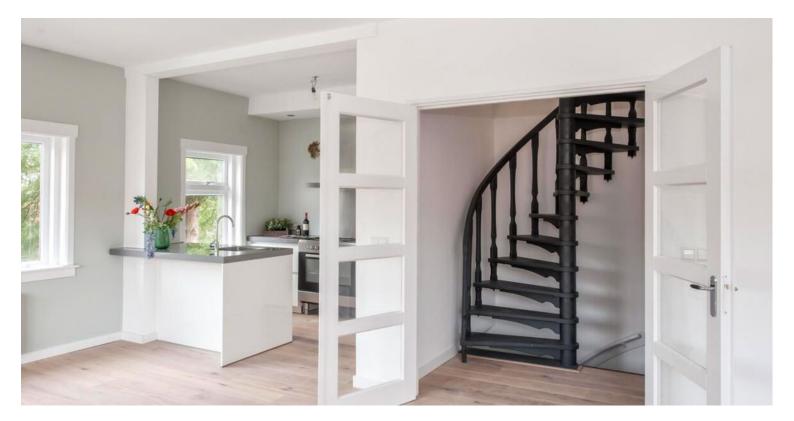

#### 1st floor:

Through the entrance to the house there is a staircase leading to the second floor. On the landing of the first floor the large French doors give access to a spacious living area with on the right side the white open kitchen with peninsula, equipped with a refrigerator, oven, stove with hood, dishwasher and various storage spaces. The apartment has a bright living room due to the amount of windows, overlooking the single and residential area. It also does have a lightwood parquet floor, the light colors and the sitting area near the window gives the living room a cozy but quiet atmosphere. From the landing you have access to the toilet, of which both the floor and all the walls are tiled. You also have access to a separate room for a washing machine and storage.