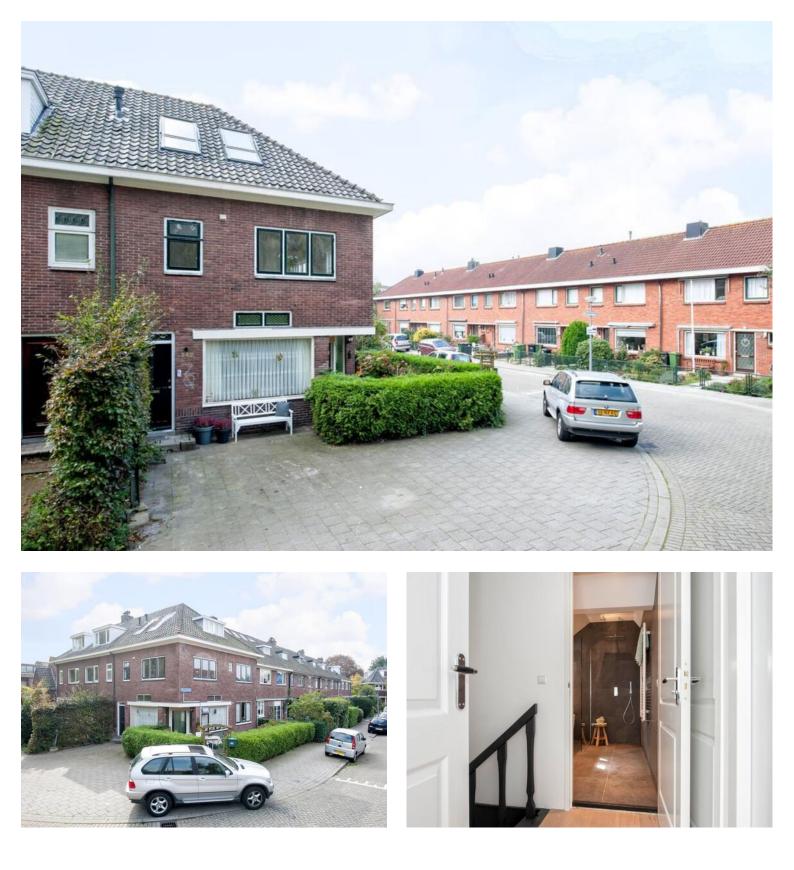

### Description

Beautiful upholstered 4-room upstairs apartment located in a unique location in Hillegersberg-Rotterdam. The house is located on the corner of Borchsatelaan, close to the edge of the Rotte, the Bergse Voorplas and within walking distance of the mill park.

The property is located on the 1st and 2nd floor with modern finishes and perfect maintenance.