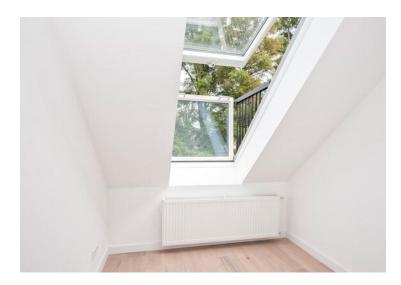

#### 2nd floor:

At the top of the stairs you have access to the 3 bedrooms, 2 bedrooms contain a Velux Cabrio balcony window overlooking the corner of the street and nature opposite the house. On the other side of the stairs is the fully tiled bathroom. The luxurious bathroom features a walk-in shower with shower-enclosure and a rain showerhead, wall-mounted radiator, a back-towall bathtub, and a double sink. Details: