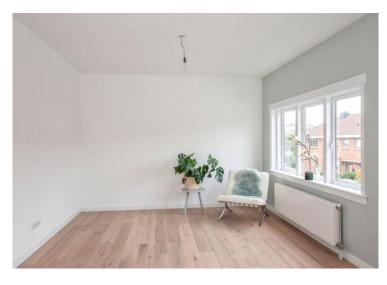

#### 2nd floor:

At the top of the stairs you have access to the 3 bedrooms, 2 bedrooms contain a Velux Cabrio balcony window overlooking the corner of the street and nature opposite the house. On the other side of the stairs is the fully tiled bathroom. The luxurious bathroom features a walk-in shower with shower-enclosure and a rain showerhead, wall-mounted radiator, a back-towall bathtub, and a double sink. Details: