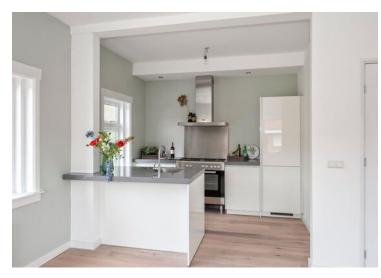

#### 1st floor:

Through the entrance to the house there is a staircase leading to the second floor. On the landing of the first floor the large French doors give access to a spacious living area with on the right side the white open kitchen with peninsula, equipped with a refrigerator, oven, stove with hood, dishwasher and various storage spaces. The apartment has a bright living room due to the amount of windows, overlooking the single and residential area. It also does have a lightwood parquet floor, the light colors and the sitting area near the window gives the living room a cozy but quiet atmosphere. From the landing you have access to the toilet, of which both the floor and all the walls are tiled. You also have access to a separate room for a washing machine and storage.