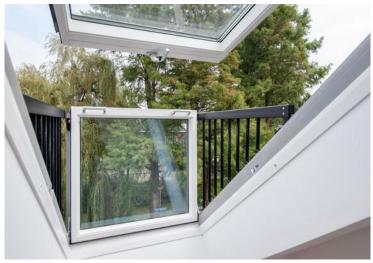

#### 2nd floor:

At the top of the stairs you have access to the 3 bedrooms, 2 bedrooms contain a Velux Cabrio balcony window overlooking the corner of the street and nature opposite the house. On the other side of the stairs is the fully tiled bathroom. The luxurious bathroom features a walk-in shower with shower-enclosure and a rain showerhead, wall-mounted radiator, a back-towall bathtub, and a double sink. Details: