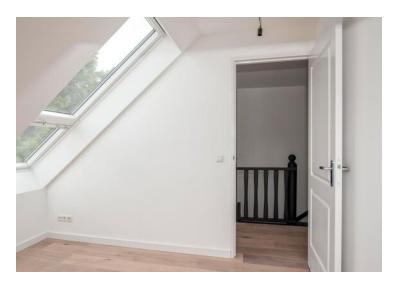

#### 2nd floor:

At the top of the stairs you have access to the 3 bedrooms, 2 bedrooms contain a Velux Cabrio balcony window overlooking the corner of the street and nature opposite the house. On the other side of the stairs is the fully tiled bathroom. The luxurious bathroom features a walk-in shower with shower-enclosure and a rain showerhead, wall-mounted radiator, a back-towall bathtub, and a double sink. Details: