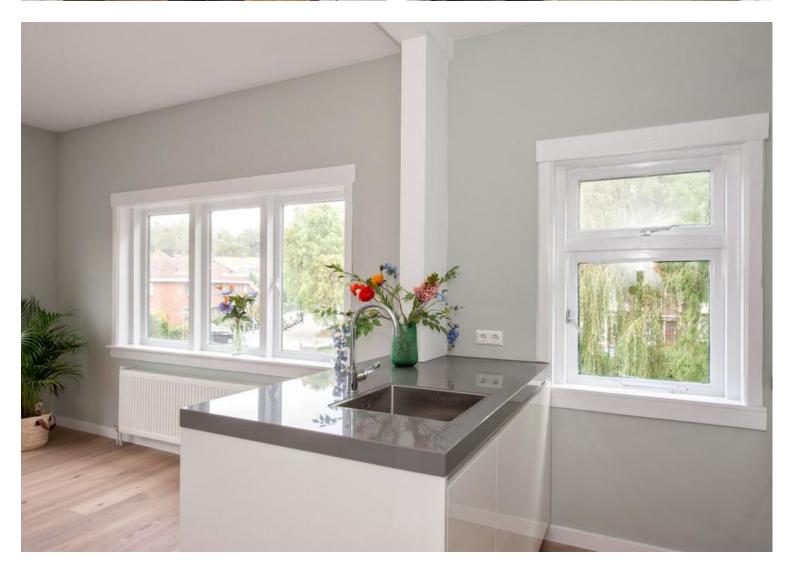

#### 1st floor:

Through the entrance to the house there is a staircase leading to the second floor. On the landing of the first floor the large French doors give access to a spacious living area with on the right side the white open kitchen with peninsula, equipped with a refrigerator, oven, stove with hood, dishwasher and various storage spaces. The apartment has a bright living room due to the amount of windows, overlooking the single and residential area. It also does have a lightwood parquet floor, the light colors and the sitting area near the window gives the living room a cozy but quiet atmosphere. From the landing you have access to the toilet, of which both the floor and all the walls are tiled. You also have access to a separate room for a washing machine and storage.