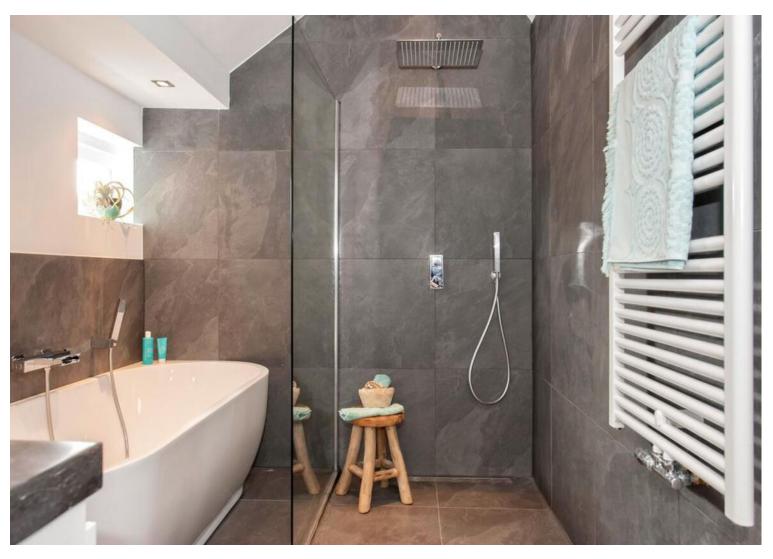

#### 2nd floor:

At the top of the stairs you have access to the 3 bedrooms, 2 bedrooms contain a Velux Cabrio balcony window overlooking the corner of the street and nature opposite the house. On the other side of the stairs is the fully tiled bathroom. The luxurious bathroom features a walk-in shower with shower-enclosure and a rain showerhead, wall-mounted radiator, a back-towall bathtub, and a double sink. Details: