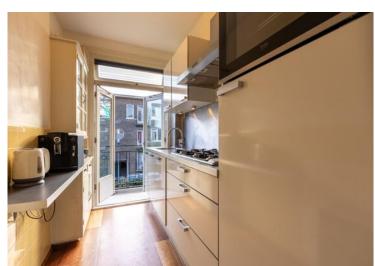

#### 1st floor:

Entrance hall, meter cupboard and access to the living rooms, bedrooms, kitchen and bathroom. The living room has two sections separated by traditional sliding doors. The sitting area is located at the front of the house, the dining area at the rear. At the front of the apartment there is also a separate bedroom. At the rear of the house is the kitchen which is equipped with a gas hob, extractor, refrigerator, oven, dishwasher and sink. There is also plenty of storage space in the upper cabinets of the kitchen. The kitchen also provides access to the balcony of the apartment. Next to the kitchen is the master bedroom, equipped with double bed, washer and dryer and separate sink. In the hallway is the bathroom with bathtub and toilet.