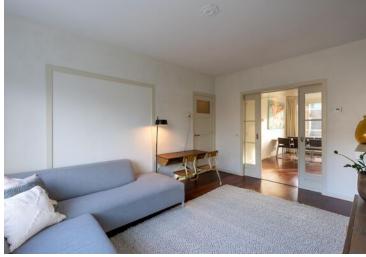

#### 1st floor:

Entrance hall, meter cupboard and access to the living rooms, bedrooms, kitchen and bathroom. The living room has two sections separated by traditional sliding doors. The sitting area is located at the front of the house, the dining area at the rear. At the front of the apartment there is also a separate bedroom. At the rear of the house is the kitchen which is equipped with a gas hob, extractor, refrigerator, oven, dishwasher and sink. There is also plenty of storage space in the upper cabinets of the kitchen. The kitchen also provides access to the balcony of the apartment. Next to the kitchen is the master bedroom, equipped with double bed, washer and dryer and separate sink. In the hallway is the bathroom with bathtub and toilet.