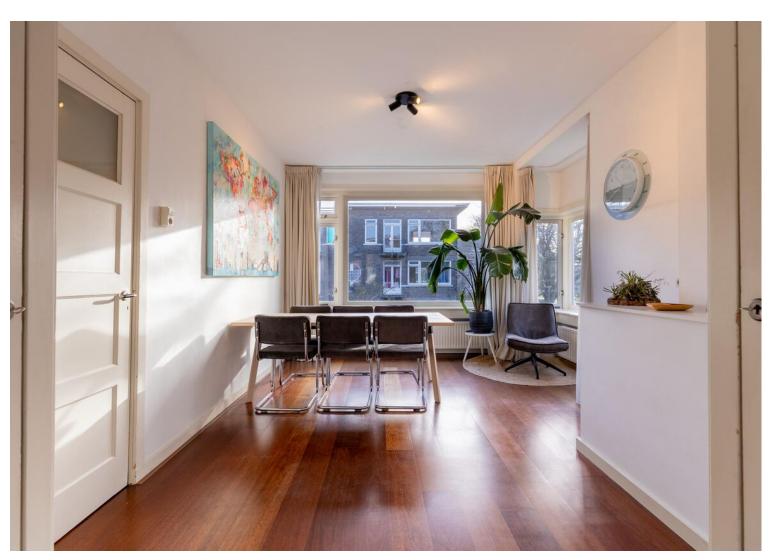

#### 1st floor:

Entrance hall, meter cupboard and access to the living rooms, bedrooms, kitchen and bathroom. The living room has two sections separated by traditional sliding doors. The sitting area is located at the front of the house, the dining area at the rear. At the front of the apartment there is also a separate bedroom. At the rear of the house is the kitchen which is equipped with a gas hob, extractor, refrigerator, oven, dishwasher and sink. There is also plenty of storage space in the upper cabinets of the kitchen. The kitchen also provides access to the balcony of the apartment. Next to the kitchen is the master bedroom, equipped with double bed, washer and dryer and separate sink. In the hallway is the bathroom with bathtub and toilet.