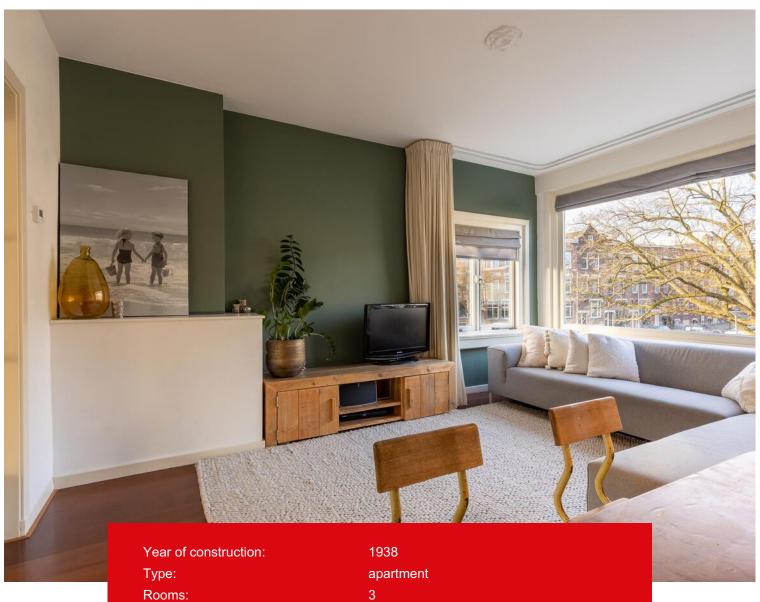

#### 1st floor:

Entrance hall, meter cupboard and access to the living rooms, bedrooms, kitchen and bathroom. The living room has two sections separated by traditional sliding doors. The sitting area is located at the front of the house, the dining area at the rear. At the front of the apartment there is also a separate bedroom. At the rear of the house is the kitchen which is equipped with a gas hob, extractor, refrigerator, oven, dishwasher and sink. There is also plenty of storage space in the upper cabinets of the kitchen. The kitchen also provides access to the balcony of the apartment. Next to the kitchen is the master bedroom, equipped with double bed, washer and dryer and separate sink. In the hallway is the bathroom with bathtub and toilet.

# **Features & specifications**

Capacity: 256 m³
Living area: 75 m²

Balcony: 3 m² External storage: 16 m²

Heating: central heating system

Energylabel: E