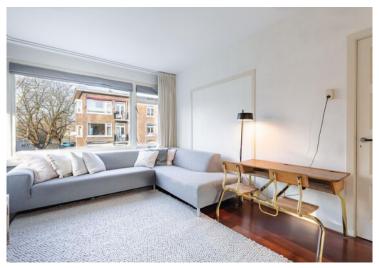

#### 1st floor:

Entrance hall, meter cupboard and access to the living rooms, bedrooms, kitchen and bathroom. The living room has two sections separated by traditional sliding doors. The sitting area is located at the front of the house, the dining area at the rear. At the front of the apartment there is also a separate bedroom. At the rear of the house is the kitchen which is equipped with a gas hob, extractor, refrigerator, oven, dishwasher and sink. There is also plenty of storage space in the upper cabinets of the kitchen. The kitchen also provides access to the balcony of the apartment. Next to the kitchen is the master bedroom, equipped with double bed, washer and dryer and separate sink. In the hallway is the bathroom with bathtub and toilet.