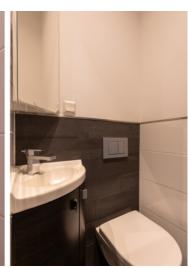

#### 1st floor:

Entrance hall, meter cupboard and access to the living rooms, bedrooms, kitchen and bathroom. The living room has two sections separated by traditional sliding doors. The sitting area is located at the front of the house, the dining area at the rear. At the front of the apartment there is also a separate bedroom. At the rear of the house is the kitchen which is equipped with a gas hob, extractor, refrigerator, oven, dishwasher and sink. There is also plenty of storage space in the upper cabinets of the kitchen. The kitchen also provides access to the balcony of the apartment. Next to the kitchen is the master bedroom, equipped with double bed, washer and dryer and separate sink. In the hallway is the bathroom with bathtub and toilet.