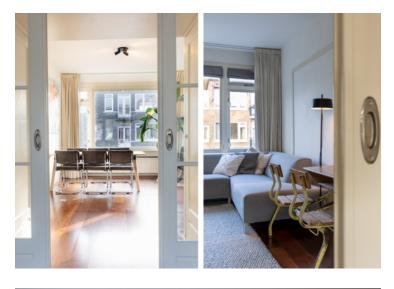

#### 1st floor:

Entrance hall, meter cupboard and access to the living rooms, bedrooms, kitchen and bathroom. The living room has two sections separated by traditional sliding doors. The sitting area is located at the front of the house, the dining area at the rear. At the front of the apartment there is also a separate bedroom. At the rear of the house is the kitchen which is equipped with a gas hob, extractor, refrigerator, oven, dishwasher and sink. There is also plenty of storage space in the upper cabinets of the kitchen. The kitchen also provides access to the balcony of the apartment. Next to the kitchen is the master bedroom, equipped with double bed, washer and dryer and separate sink. In the hallway is the bathroom with bathtub and toilet.