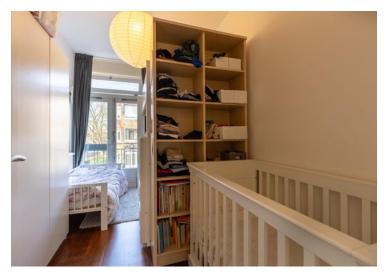

#### 1st floor:

Entrance hall, meter cupboard and access to the living rooms, bedrooms, kitchen and bathroom. The living room has two sections separated by traditional sliding doors. The sitting area is located at the front of the house, the dining area at the rear. At the front of the apartment there is also a separate bedroom. At the rear of the house is the kitchen which is equipped with a gas hob, extractor, refrigerator, oven, dishwasher and sink. There is also plenty of storage space in the upper cabinets of the kitchen. The kitchen also provides access to the balcony of the apartment. Next to the kitchen is the master bedroom, equipped with double bed, washer and dryer and separate sink. In the hallway is the bathroom with bathtub and toilet.