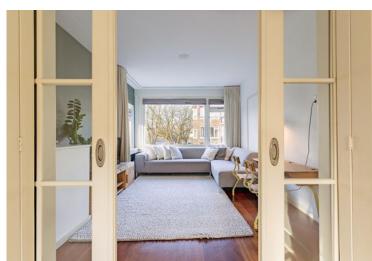

#### 1st floor:

Entrance hall, meter cupboard and access to the living rooms, bedrooms, kitchen and bathroom. The living room has two sections separated by traditional sliding doors. The sitting area is located at the front of the house, the dining area at the rear. At the front of the apartment there is also a separate bedroom. At the rear of the house is the kitchen which is equipped with a gas hob, extractor, refrigerator, oven, dishwasher and sink. There is also plenty of storage space in the upper cabinets of the kitchen. The kitchen also provides access to the balcony of the apartment. Next to the kitchen is the master bedroom, equipped with double bed, washer and dryer and separate sink. In the hallway is the bathroom with bathtub and toilet.