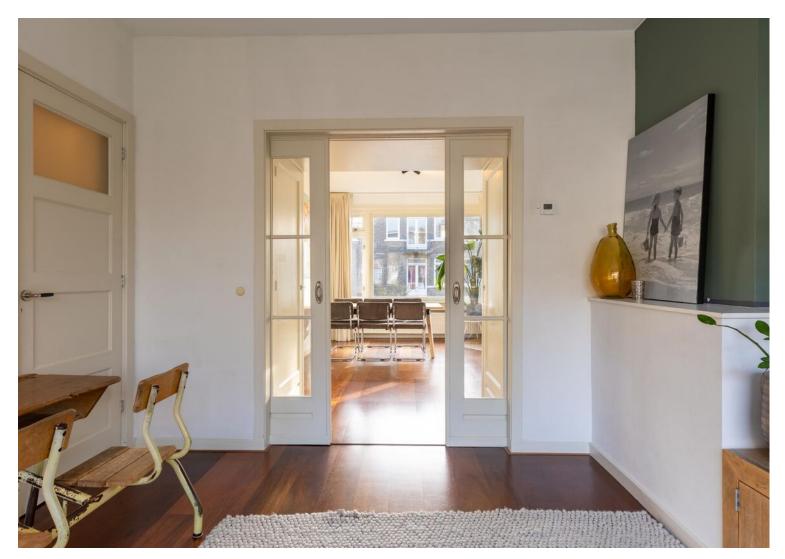

#### 1st floor:

Entrance hall, meter cupboard and access to the living rooms, bedrooms, kitchen and bathroom. The living room has two sections separated by traditional sliding doors. The sitting area is located at the front of the house, the dining area at the rear. At the front of the apartment there is also a separate bedroom. At the rear of the house is the kitchen which is equipped with a gas hob, extractor, refrigerator, oven, dishwasher and sink. There is also plenty of storage space in the upper cabinets of the kitchen. The kitchen also provides access to the balcony of the apartment. Next to the kitchen is the master bedroom, equipped with double bed, washer and dryer and separate sink. In the hallway is the bathroom with bathtub and toilet.