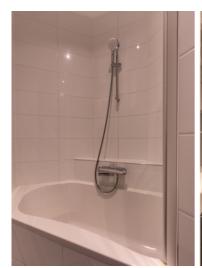

#### 1st floor:

Entrance hall, meter cupboard and access to the living rooms, bedrooms, kitchen and bathroom. The living room has two sections separated by traditional sliding doors. The sitting area is located at the front of the house, the dining area at the rear. At the front of the apartment there is also a separate bedroom. At the rear of the house is the kitchen which is equipped with a gas hob, extractor, refrigerator, oven, dishwasher and sink. There is also plenty of storage space in the upper cabinets of the kitchen. The kitchen also provides access to the balcony of the apartment. Next to the kitchen is the master bedroom, equipped with double bed, washer and dryer and separate sink. In the hallway is the bathroom with bathtub and toilet.