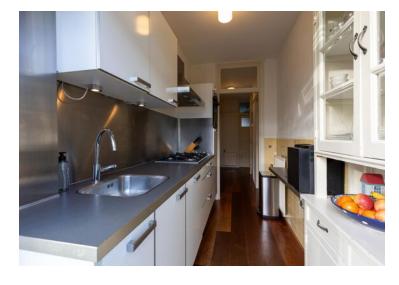

#### 1st floor:

Entrance hall, meter cupboard and access to the living rooms, bedrooms, kitchen and bathroom. The living room has two sections separated by traditional sliding doors. The sitting area is located at the front of the house, the dining area at the rear. At the front of the apartment there is also a separate bedroom. At the rear of the house is the kitchen which is equipped with a gas hob, extractor, refrigerator, oven, dishwasher and sink. There is also plenty of storage space in the upper cabinets of the kitchen. The kitchen also provides access to the balcony of the apartment. Next to the kitchen is the master bedroom, equipped with double bed, washer and dryer and separate sink. In the hallway is the bathroom with bathtub and toilet.