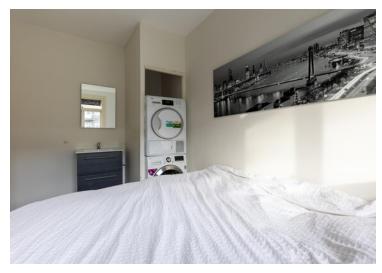

#### 1st floor:

Entrance hall, meter cupboard and access to the living rooms, bedrooms, kitchen and bathroom. The living room has two sections separated by traditional sliding doors. The sitting area is located at the front of the house, the dining area at the rear. At the front of the apartment there is also a separate bedroom. At the rear of the house is the kitchen which is equipped with a gas hob, extractor, refrigerator, oven, dishwasher and sink. There is also plenty of storage space in the upper cabinets of the kitchen. The kitchen also provides access to the balcony of the apartment. Next to the kitchen is the master bedroom, equipped with double bed, washer and dryer and separate sink. In the hallway is the bathroom with bathtub and toilet.