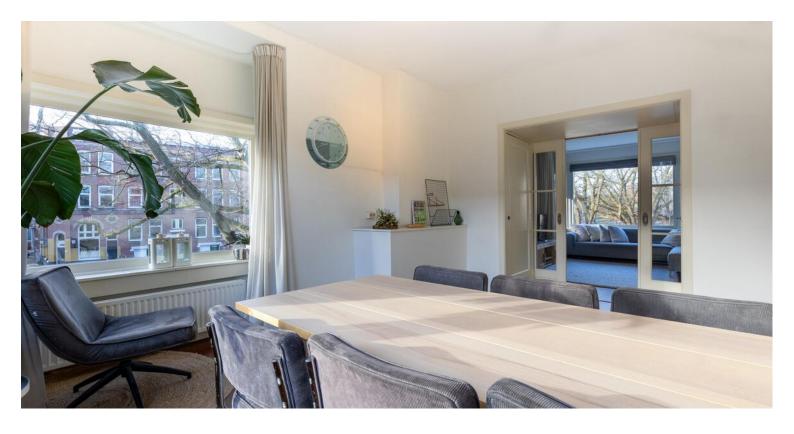

#### 1st floor:

Entrance hall, meter cupboard and access to the living rooms, bedrooms, kitchen and bathroom. The living room has two sections separated by traditional sliding doors. The sitting area is located at the front of the house, the dining area at the rear. At the front of the apartment there is also a separate bedroom. At the rear of the house is the kitchen which is equipped with a gas hob, extractor, refrigerator, oven, dishwasher and sink. There is also plenty of storage space in the upper cabinets of the kitchen. The kitchen also provides access to the balcony of the apartment. Next to the kitchen is the master bedroom, equipped with double bed, washer and dryer and separate sink. In the hallway is the bathroom with bathtub and toilet.