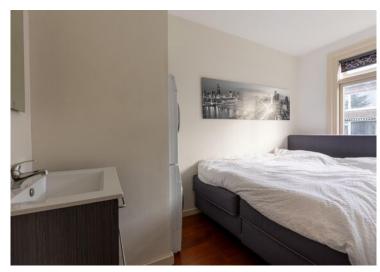

#### 1st floor:

Entrance hall, meter cupboard and access to the living rooms, bedrooms, kitchen and bathroom. The living room has two sections separated by traditional sliding doors. The sitting area is located at the front of the house, the dining area at the rear. At the front of the apartment there is also a separate bedroom. At the rear of the house is the kitchen which is equipped with a gas hob, extractor, refrigerator, oven, dishwasher and sink. There is also plenty of storage space in the upper cabinets of the kitchen. The kitchen also provides access to the balcony of the apartment. Next to the kitchen is the master bedroom, equipped with double bed, washer and dryer and separate sink. In the hallway is the bathroom with bathtub and toilet.