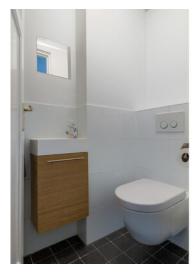

#### First floor;

Entrance with separate toilet and two built-in wardrobes, very spacious living room area with round 4-person diningtable, antique Dutch 18th century mahogany cabinet and sideboard. There is a new floor in the apartment. Next to the dining room is the studyroom with desk and cupboard. Access to bedroom I with a double bed, wardrobe, access to terrace and bathroom. The bathroom is completely renovated in 2022 with both shower and bath, walk-in shower, toilet, sink and towel radiator. Enclosed spacious kitchen with various built-in appliances such as fridge with freezer, dishwasher, microwave / oven, induction hob, extractor hood, access to terrace. Second bedroom with access to the terrace.