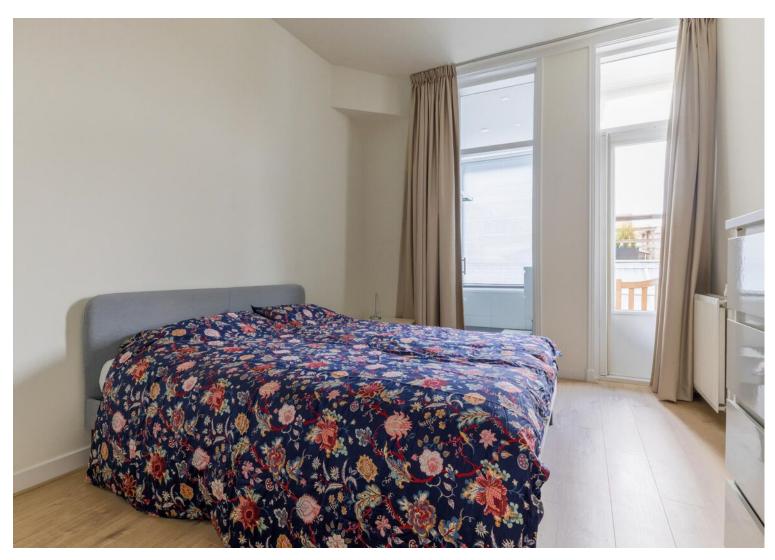

#### First floor;

Entrance with separate toilet and two built-in wardrobes, very spacious living room area with round 4-person diningtable, antique Dutch 18th century mahogany cabinet and sideboard. There is a new floor in the apartment. Next to the dining room is the studyroom with desk and cupboard. Access to bedroom I with a double bed, wardrobe, access to terrace and bathroom. The bathroom is completely renovated in 2022 with both shower and bath, walk-in shower, toilet, sink and towel radiator. Enclosed spacious kitchen with various built-in appliances such as fridge with freezer, dishwasher, microwave / oven, induction hob, extractor hood, access to terrace. Second bedroom with access to the terrace.