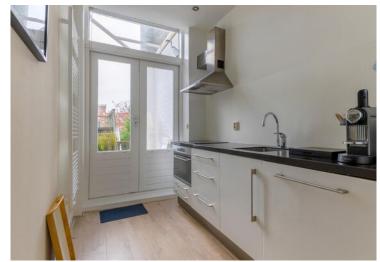

#### First floor;

Entrance with separate toilet and two built-in wardrobes, very spacious living room area with round 4-person diningtable, antique Dutch 18th century mahogany cabinet and sideboard. There is a new floor in the apartment. Next to the dining room is the studyroom with desk and cupboard. Access to bedroom I with a double bed, wardrobe, access to terrace and bathroom. The bathroom is completely renovated in 2022 with both shower and bath, walk-in shower, toilet, sink and towel radiator. Enclosed spacious kitchen with various built-in appliances such as fridge with freezer, dishwasher, microwave / oven, induction hob, extractor hood, access to terrace. Second bedroom with access to the terrace.