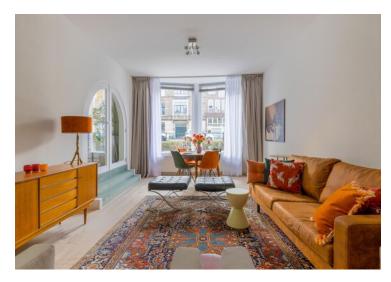

### **Description**

Stylish and recently renovated fully furnished 4-room apartment in the popular area Kralingen-Rotterdam. Kralingen is known among young and old as a hip international neighborhood full of fun. It is located at a very convenient distance from the Erasmus University and about 10 minutes by bike from the Center of Rotterdam. There are several pleasant shopping streets with supermarkets, boutiques, cafes and restaurants. In short, a wonderful place to live. Various public transport options such as tram, bus and metro are within walking distance of the apartment. In addition, the A16 and A20 motorways can be reached within a few minutes by car.

#### First floor;

Entrance with separate toilet and two built-in wardrobes, very spacious living room area with round 4-person diningtable, antique Dutch 18th century mahogany cabinet and sideboard. There is a new floor in the apartment. Next to the dining room is the studyroom with desk and cupboard. Access to bedroom I with a double bed, wardrobe, access to terrace and bathroom. The bathroom is completely renovated in 2022 with both shower and bath, walk-in shower, toilet, sink and towel radiator. Enclosed spacious kitchen with various built-in appliances such as fridge with freezer, dishwasher, microwave / oven, induction hob, extractor hood, access to terrace. Second bedroom with access to the terrace.