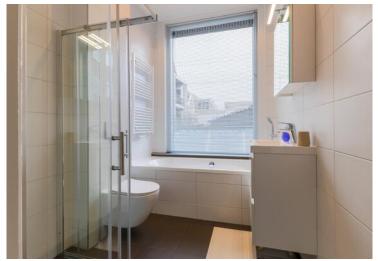

#### First floor;

Entrance with separate toilet and two built-in wardrobes, very spacious living room area with round 4-person diningtable, antique Dutch 18th century mahogany cabinet and sideboard. There is a new floor in the apartment. Next to the dining room is the studyroom with desk and cupboard. Access to bedroom I with a double bed, wardrobe, access to terrace and bathroom. The bathroom is completely renovated in 2022 with both shower and bath, walk-in shower, toilet, sink and towel radiator. Enclosed spacious kitchen with various built-in appliances such as fridge with freezer, dishwasher, microwave / oven, induction hob, extractor hood, access to terrace. Second bedroom with access to the terrace.