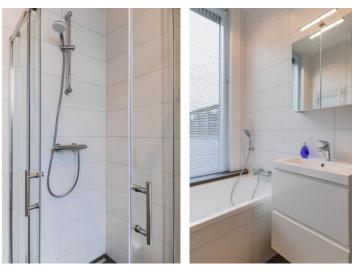

#### First floor;

Entrance with separate toilet and two built-in wardrobes, very spacious living room area with round 4-person diningtable, antique Dutch 18th century mahogany cabinet and sideboard. There is a new floor in the apartment. Next to the dining room is the studyroom with desk and cupboard. Access to bedroom I with a double bed, wardrobe, access to terrace and bathroom. The bathroom is completely renovated in 2022 with both shower and bath, walk-in shower, toilet, sink and towel radiator. Enclosed spacious kitchen with various built-in appliances such as fridge with freezer, dishwasher, microwave / oven, induction hob, extractor hood, access to terrace. Second bedroom with access to the terrace.