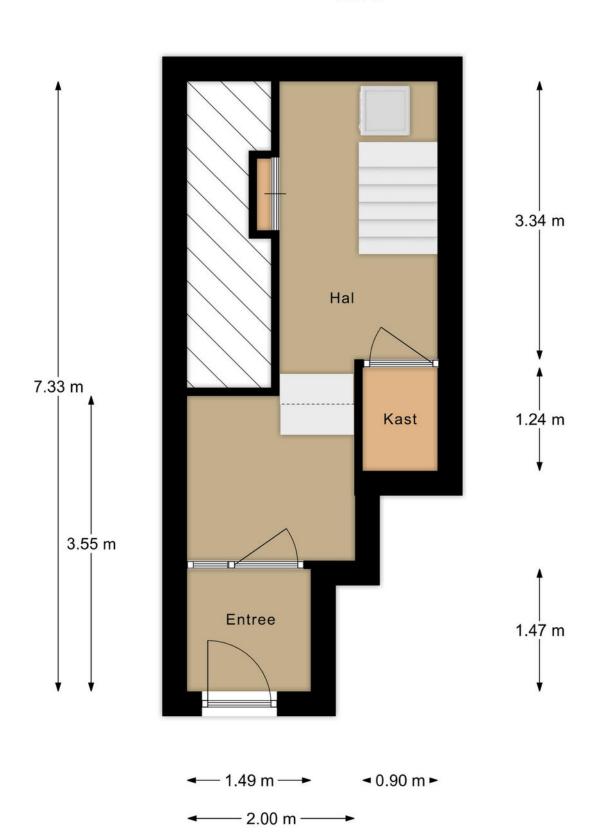

## Floor plan

### Floor plan

#### Details:

Ground floor;

private entrance at street level through a spacious hall with old granite floor and built in cupboard. Laundry with both washer and dryer. Place to store a bike on the ground floor.

#### First floor;

Entrance with separate toilet and two built-in wardrobes, very spacious living room area with round 4-person diningtable, antique Dutch 18th century mahogany cabinet and sideboard. There is a new floor in the apartment. Next to the dining room is the studyroom with desk and cupboard. Access to bedroom I with a double bed, wardrobe, access to terrace and bathroom. The bathroom is completely renovated in 2022 with both shower and bath, walk-in shower, toilet, sink and towel radiator. Enclosed spacious kitchen with various built-in appliances such as fridge with freezer, dishwasher, microwave / oven, induction hob, extractor hood, access to terrace. Second bedroom with access to the terrace.