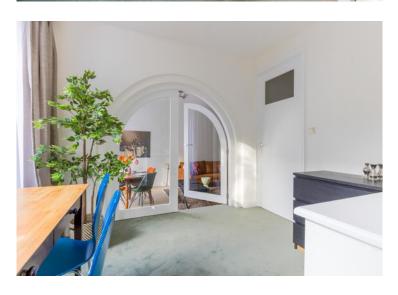

### **Description**

Stylish and recently renovated fully furnished 4-room apartment in the popular area Kralingen-Rotterdam. Kralingen is known among young and old as a hip international neighborhood full of fun. It is located at a very convenient distance from the Erasmus University and about 10 minutes by bike from the Center of Rotterdam. There are several pleasant shopping streets with supermarkets, boutiques, cafes and restaurants. In short, a wonderful place to live. Various public transport options such as tram, bus and metro are within walking distance of the apartment. In addition, the A16 and A20 motorways can be reached within a few minutes by car.

#### First floor;

Entrance with separate toilet and two built-in wardrobes, very spacious living room area with round 4-person diningtable, antique Dutch 18th century mahogany cabinet and sideboard. There is a new floor in the apartment. Next to the dining room is the studyroom with desk and cupboard. Access to bedroom I with a double bed, wardrobe, access to terrace and bathroom. The bathroom is completely renovated in 2022 with both shower and bath, walk-in shower, toilet, sink and towel radiator. Enclosed spacious kitchen with various built-in appliances such as fridge with freezer, dishwasher, microwave / oven, induction hob, extractor hood, access to terrace. Second bedroom with access to the terrace.