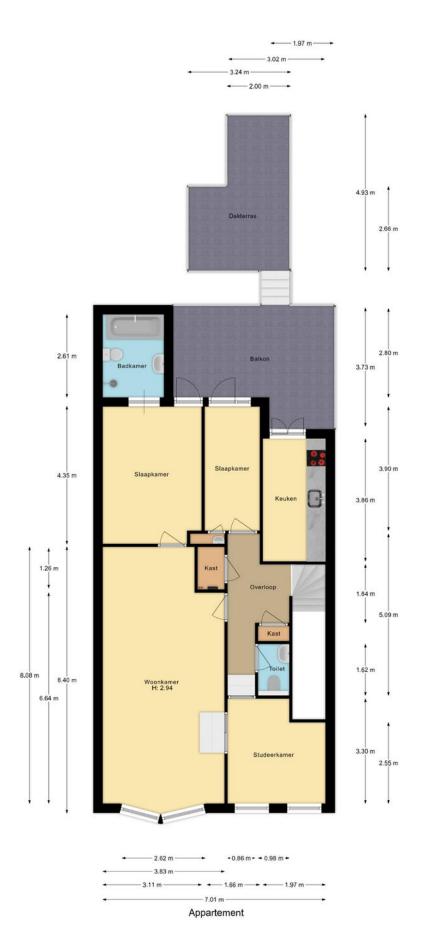

s, fixtures and other equipment will be adjusted subsequently on an annual basis as provided the general terms and conditions, according to the numbers given by CBS:
- The costs for gas, water and electricity are not included in the rent and must be contracted by tenant directly with the utility companies or via owner:
- Deposit: after consultation with landlord, with a minimum of 1 month.

While this information has been compiled with the utmost care, Kolpa Rental Services cannot be held liable for possible omissions or inaccuracies or the consequences thereof. All sizes and areas are indicative. The conditions of the Netherlands Association of Real Estate Brokers and Immovable Property Experts (NVM) apply...

































































## Floor plan



### Floor plan





# Location on map