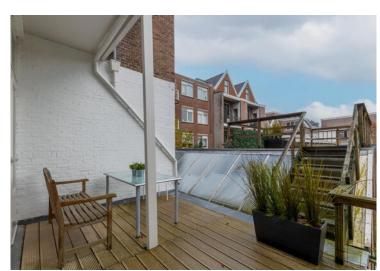

#### First floor;

Entrance with separate toilet and two built-in wardrobes, very spacious living room area with round 4-person diningtable, antique Dutch 18th century mahogany cabinet and sideboard. There is a new floor in the apartment. Next to the dining room is the studyroom with desk and cupboard. Access to bedroom I with a double bed, wardrobe, access to terrace and bathroom. The bathroom is completely renovated in 2022 with both shower and bath, walk-in shower, toilet, sink and towel radiator. Enclosed spacious kitchen with various built-in appliances such as fridge with freezer, dishwasher, microwave / oven, induction hob, extractor hood, access to terrace. Second bedroom with access to the terrace.

#### Special features:

- recently renovated;
- fully furnished;
- spacious roof terrace;
- smoking and pets are not allowed.