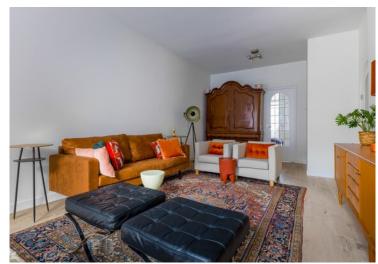

#### First floor;

Entrance with separate toilet and two built-in wardrobes, very spacious living room area with round 4-person diningtable, antique Dutch 18th century mahogany cabinet and sideboard. There is a new floor in the apartment. Next to the dining room is the studyroom with desk and cupboard. Access to bedroom I with a double bed, wardrobe, access to terrace and bathroom. The bathroom is completely renovated in 2022 with both shower and bath, walk-in shower, toilet, sink and towel radiator. Enclosed spacious kitchen with various built-in appliances such as fridge with freezer, dishwasher, microwave / oven, induction hob, extractor hood, access to terrace. Second bedroom with access to the terrace.