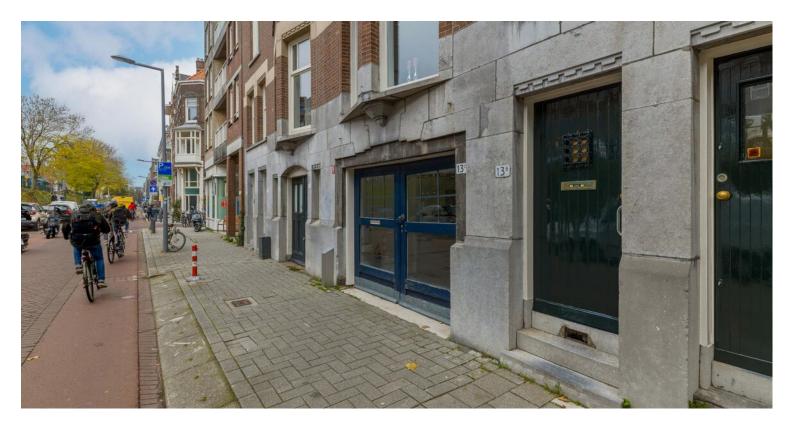

#### Details:

Ground floor;

private entrance at street level through a spacious hall with old granite floor and built in cupboard. Laundry with both washer and dryer. Place to store a bike on the ground floor.