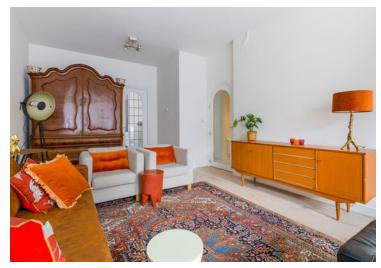

#### First floor;

Entrance with separate toilet and two built-in wardrobes, very spacious living room area with round 4-person diningtable, antique Dutch 18th century mahogany cabinet and sideboard. There is a new floor in the apartment. Next to the dining room is the studyroom with desk and cupboard. Access to bedroom I with a double bed, wardrobe, access to terrace and bathroom. The bathroom is completely renovated in 2022 with both shower and bath, walk-in shower, toilet, sink and towel radiator. Enclosed spacious kitchen with various built-in appliances such as fridge with freezer, dishwasher, microwave / oven, induction hob, extractor hood, access to terrace. Second bedroom with access to the terrace.