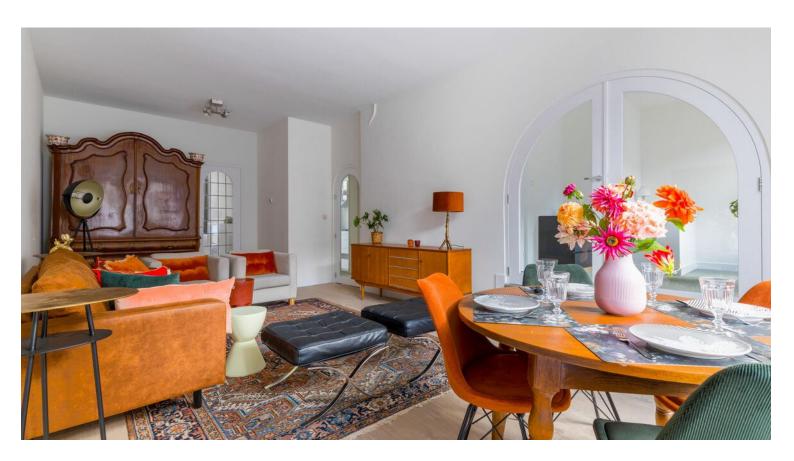

#### First floor;

Entrance with separate toilet and two built-in wardrobes, very spacious living room area with round 4-person diningtable, antique Dutch 18th century mahogany cabinet and sideboard. There is a new floor in the apartment. Next to the dining room is the studyroom with desk and cupboard. Access to bedroom I with a double bed, wardrobe, access to terrace and bathroom. The bathroom is completely renovated in 2022 with both shower and bath, walk-in shower, toilet, sink and towel radiator. Enclosed spacious kitchen with various built-in appliances such as fridge with freezer, dishwasher, microwave / oven, induction hob, extractor hood, access to terrace. Second bedroom with access to the terrace.