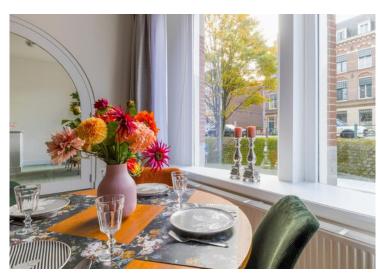

#### First floor;

Entrance with separate toilet and two built-in wardrobes, very spacious living room area with round 4-person diningtable, antique Dutch 18th century mahogany cabinet and sideboard. There is a new floor in the apartment. Next to the dining room is the studyroom with desk and cupboard. Access to bedroom I with a double bed, wardrobe, access to terrace and bathroom. The bathroom is completely renovated in 2022 with both shower and bath, walk-in shower, toilet, sink and towel radiator. Enclosed spacious kitchen with various built-in appliances such as fridge with freezer, dishwasher, microwave / oven, induction hob, extractor hood, access to terrace. Second bedroom with access to the terrace.