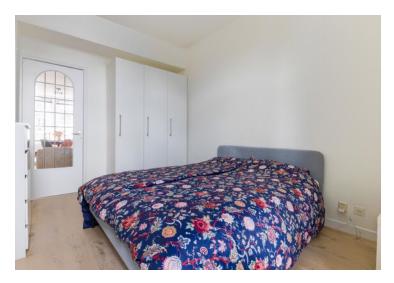

#### First floor;

Entrance with separate toilet and two built-in wardrobes, very spacious living room area with round 4-person diningtable, antique Dutch 18th century mahogany cabinet and sideboard. There is a new floor in the apartment. Next to the dining room is the studyroom with desk and cupboard. Access to bedroom I with a double bed, wardrobe, access to terrace and bathroom. The bathroom is completely renovated in 2022 with both shower and bath, walk-in shower, toilet, sink and towel radiator. Enclosed spacious kitchen with various built-in appliances such as fridge with freezer, dishwasher, microwave / oven, induction hob, extractor hood, access to terrace. Second bedroom with access to the terrace.