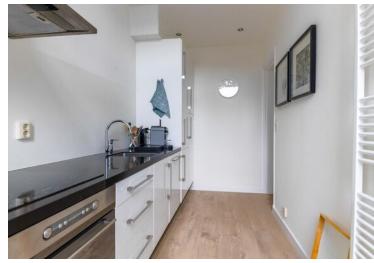

#### First floor;

Entrance with separate toilet and two built-in wardrobes, very spacious living room area with round 4-person diningtable, antique Dutch 18th century mahogany cabinet and sideboard. There is a new floor in the apartment. Next to the dining room is the studyroom with desk and cupboard. Access to bedroom I with a double bed, wardrobe, access to terrace and bathroom. The bathroom is completely renovated in 2022 with both shower and bath, walk-in shower, toilet, sink and towel radiator. Enclosed spacious kitchen with various built-in appliances such as fridge with freezer, dishwasher, microwave / oven, induction hob, extractor hood, access to terrace. Second bedroom with access to the terrace.