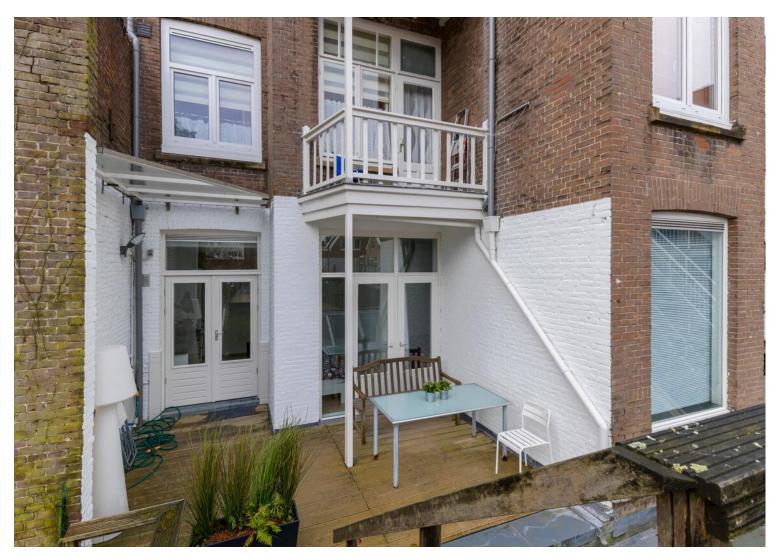

#### Details:

Ground floor;

private entrance at street level through a spacious hall with old granite floor and built in cupboard. Laundry with both washer and dryer. Place to store a bike on the ground floor.

#### First floor;

Entrance with separate toilet and two built-in wardrobes, very spacious living room area with round 4-person diningtable, antique Dutch 18th century mahogany cabinet and sideboard. There is a new floor in the apartment. Next to the dining room is the studyroom with desk and cupboard. Access to bedroom I with a double bed, wardrobe, access to terrace and bathroom. The bathroom is completely renovated in 2022 with both shower and bath, walk-in shower, toilet, sink and towel radiator. Enclosed spacious kitchen with various built-in appliances such as fridge with freezer, dishwasher, microwave / oven, induction hob, extractor hood, access to terrace. Second bedroom with access to the terrace.

#### Special features:

- recently renovated;
- fully furnished;
- spacious roof terrace;
- smoking and pets are not allowed.