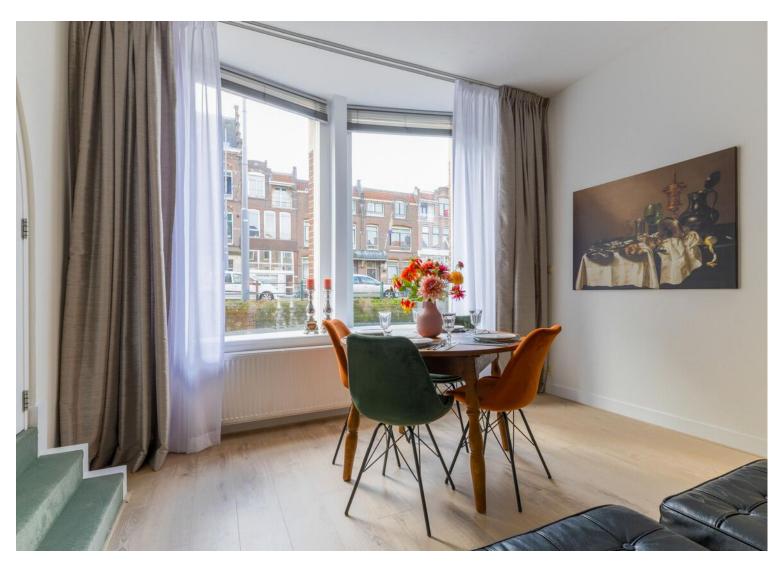

#### First floor;

Entrance with separate toilet and two built-in wardrobes, very spacious living room area with round 4-person diningtable, antique Dutch 18th century mahogany cabinet and sideboard. There is a new floor in the apartment. Next to the dining room is the studyroom with desk and cupboard. Access to bedroom I with a double bed, wardrobe, access to terrace and bathroom. The bathroom is completely renovated in 2022 with both shower and bath, walk-in shower, toilet, sink and towel radiator. Enclosed spacious kitchen with various built-in appliances such as fridge with freezer, dishwasher, microwave / oven, induction hob, extractor hood, access to terrace. Second bedroom with access to the terrace.