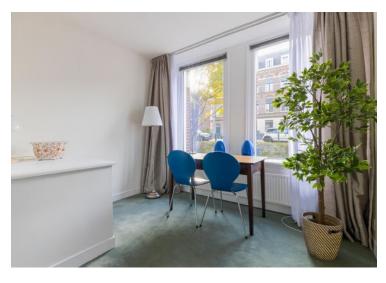

#### First floor;

Entrance with separate toilet and two built-in wardrobes, very spacious living room area with round 4-person diningtable, antique Dutch 18th century mahogany cabinet and sideboard. There is a new floor in the apartment. Next to the dining room is the studyroom with desk and cupboard. Access to bedroom I with a double bed, wardrobe, access to terrace and bathroom. The bathroom is completely renovated in 2022 with both shower and bath, walk-in shower, toilet, sink and towel radiator. Enclosed spacious kitchen with various built-in appliances such as fridge with freezer, dishwasher, microwave / oven, induction hob, extractor hood, access to terrace. Second bedroom with access to the terrace.