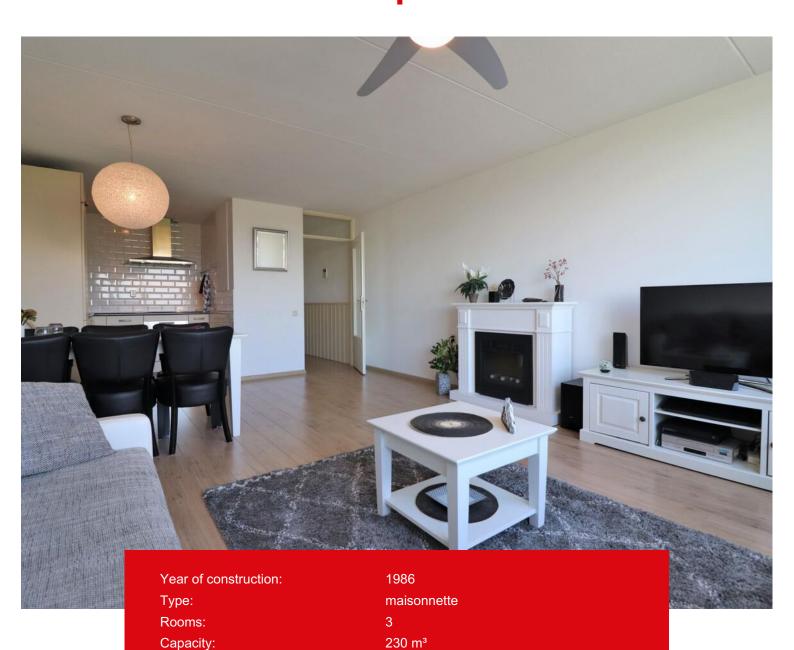

# **Features & specifications**

72 m² 6 m²

Α

city heating

fully insulated

Living area:

Energylabel:

Balcony: