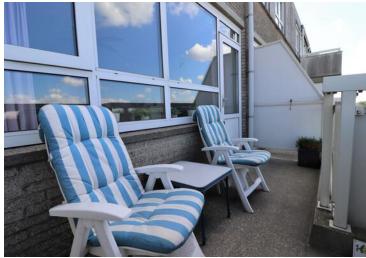

#### 6th floor:

Hallway with access to the remaining rooms. Spacious living room with open kitchen and access to the balcony (southwest). The kitchen is equipped with hob, combi-oven, dishwasher and fridge-freezer combination. There is a spacious second bedroom with closet. The bathroom is neat, fully tiled and equipped with shower, sink with cabinet, radiator and washing machine. There is a separate toilet.