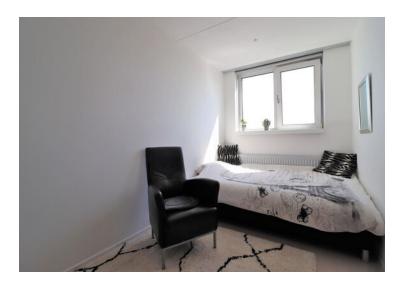

#### 7th floor:

Entrance, landing with access to bedroom I and a storage room. Via the stairs the living floor can be reached.

#### 6th floor:

Hallway with access to the remaining rooms. Spacious living room with open kitchen and access to the balcony (southwest). The kitchen is equipped with hob, combi-oven, dishwasher and fridge-freezer combination. There is a spacious second bedroom with closet. The bathroom is neat, fully tiled and equipped with shower, sink with cabinet, radiator and washing machine. There is a separate toilet.