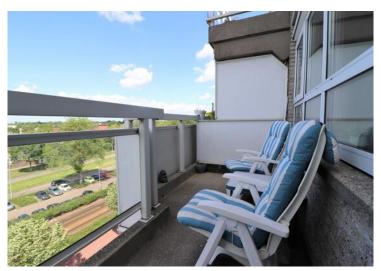

#### 6th floor:

Hallway with access to the remaining rooms. Spacious living room with open kitchen and access to the balcony (southwest). The kitchen is equipped with hob, combi-oven, dishwasher and fridge-freezer combination. There is a spacious second bedroom with closet. The bathroom is neat, fully tiled and equipped with shower, sink with cabinet, radiator and washing machine. There is a separate toilet.