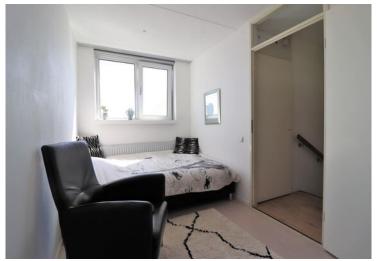

#### 7th floor:

Entrance, landing with access to bedroom I and a storage room. Via the stairs the living floor can be reached.

#### 6th floor:

Hallway with access to the remaining rooms. Spacious living room with open kitchen and access to the balcony (southwest). The kitchen is equipped with hob, combi-oven, dishwasher and fridge-freezer combination. There is a spacious second bedroom with closet. The bathroom is neat, fully tiled and equipped with shower, sink with cabinet, radiator and washing machine. There is a separate toilet.