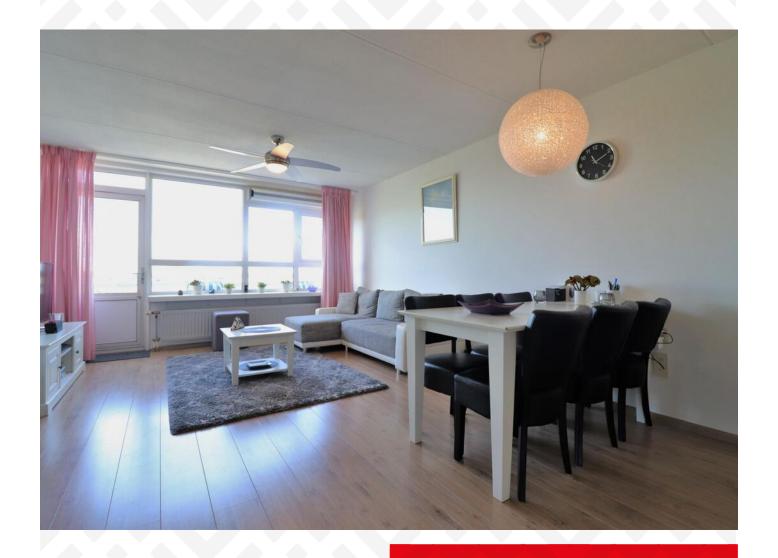

#### 6th floor:

Hallway with access to the remaining rooms. Spacious living room with open kitchen and access to the balcony (southwest). The kitchen is equipped with hob, combi-oven, dishwasher and fridge-freezer combination. There is a spacious second bedroom with closet. The bathroom is neat, fully tiled and equipped with shower, sink with cabinet, radiator and washing machine. There is a separate toilet.