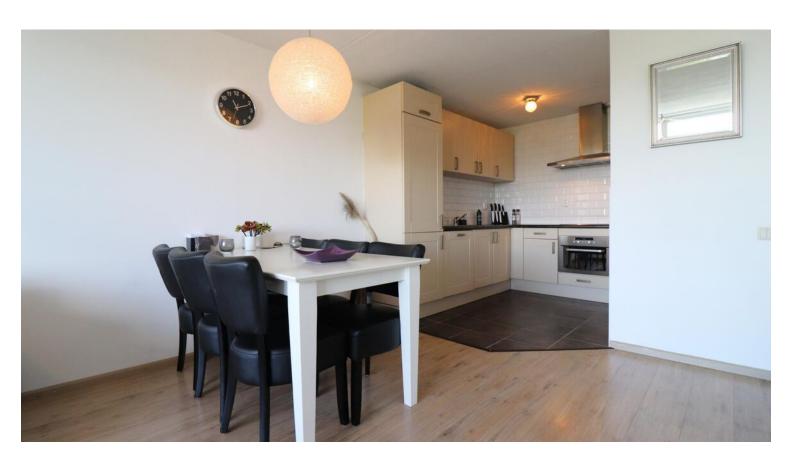

#### 6th floor:

Hallway with access to the remaining rooms. Spacious living room with open kitchen and access to the balcony (southwest). The kitchen is equipped with hob, combi-oven, dishwasher and fridge-freezer combination. There is a spacious second bedroom with closet. The bathroom is neat, fully tiled and equipped with shower, sink with cabinet, radiator and washing machine. There is a separate toilet.