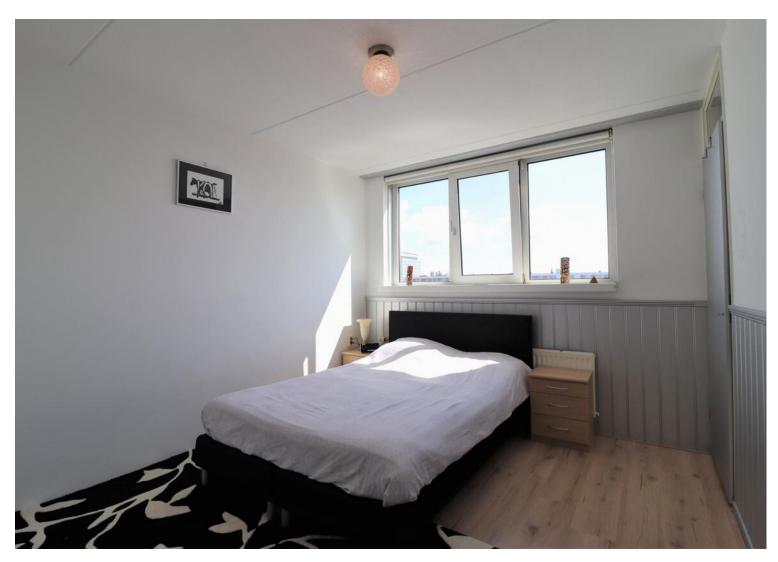

#### 7th floor:

Entrance, landing with access to bedroom I and a storage room. Via the stairs the living floor can be reached.

#### 6th floor:

Hallway with access to the remaining rooms. Spacious living room with open kitchen and access to the balcony (southwest). The kitchen is equipped with hob, combi-oven, dishwasher and fridge-freezer combination. There is a spacious second bedroom with closet. The bathroom is neat, fully tiled and equipped with shower, sink with cabinet, radiator and washing machine. There is a separate toilet.