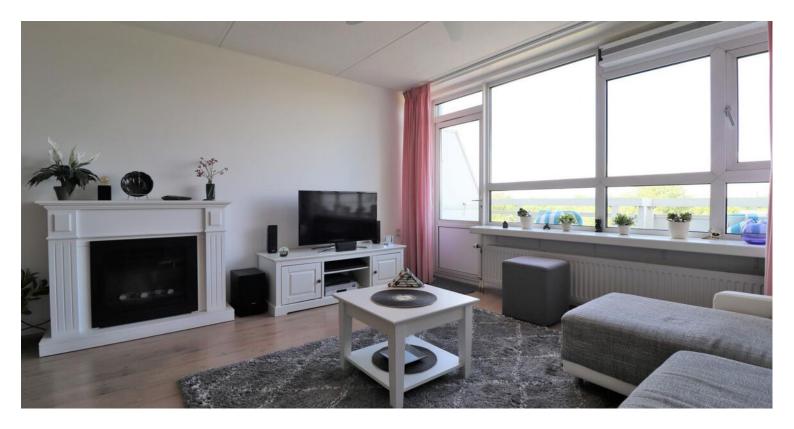

#### 6th floor:

Hallway with access to the remaining rooms. Spacious living room with open kitchen and access to the balcony (southwest). The kitchen is equipped with hob, combi-oven, dishwasher and fridge-freezer combination. There is a spacious second bedroom with closet. The bathroom is neat, fully tiled and equipped with shower, sink with cabinet, radiator and washing machine. There is a separate toilet.