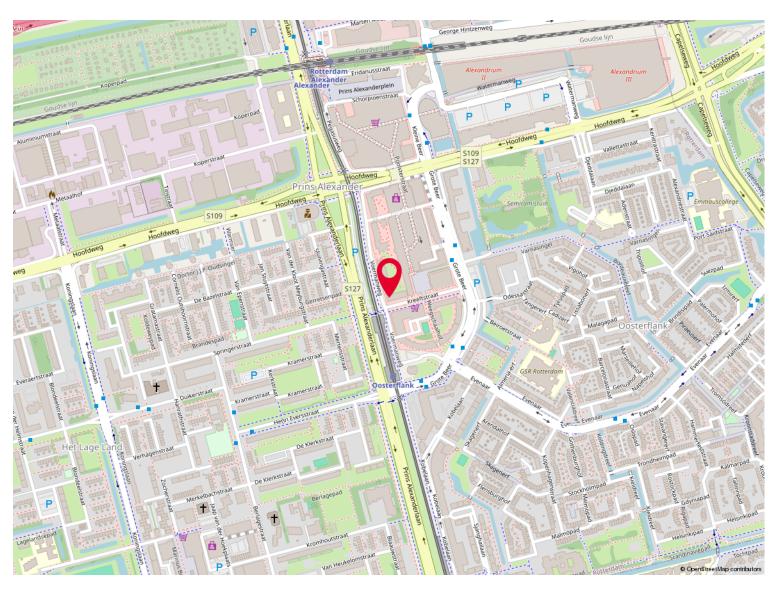

# Location on map

### **Description**

Fully furnished 3-room apartment spread over two floors with sunny balcony in a quiet but very central location.

The location is ideal with all kinds of facilities within walking and biking distance. There are several supermarkets, restaurants and stores around Alexandrium Shopping Center. Also a short distance from public transport (Rotterdam Alexander train station, a bus station and several metro stations). For the necessary relaxation, the Kralingse Bos can be visited or the green area around the Rottermeren. The location is also close to various highways.