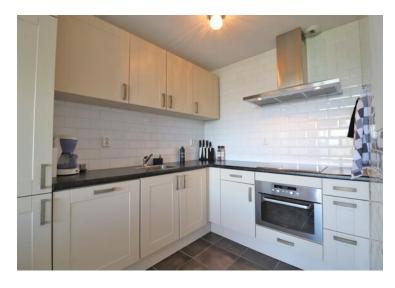

#### 6th floor:

Hallway with access to the remaining rooms. Spacious living room with open kitchen and access to the balcony (southwest). The kitchen is equipped with hob, combi-oven, dishwasher and fridge-freezer combination. There is a spacious second bedroom with closet. The bathroom is neat, fully tiled and equipped with shower, sink with cabinet, radiator and washing machine. There is a separate toilet.