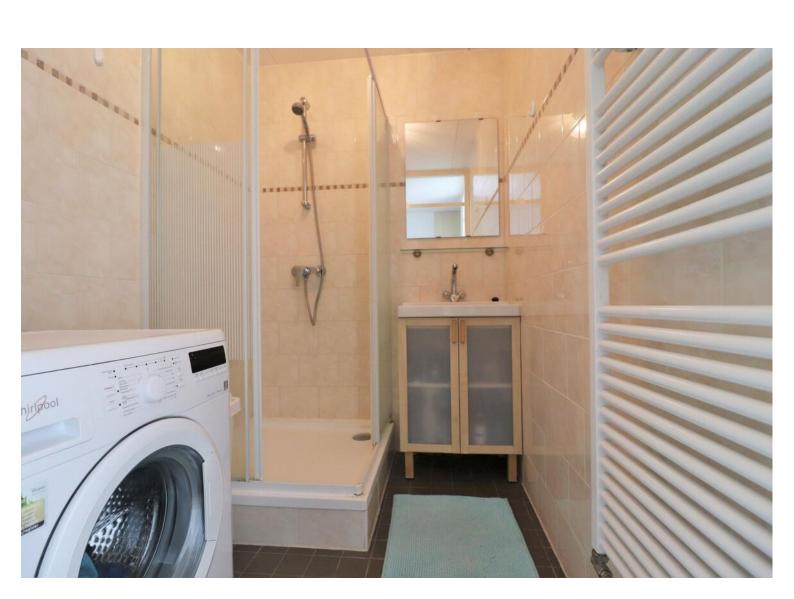

#### 6th floor:

Hallway with access to the remaining rooms. Spacious living room with open kitchen and access to the balcony (southwest). The kitchen is equipped with hob, combi-oven, dishwasher and fridge-freezer combination. There is a spacious second bedroom with closet. The bathroom is neat, fully tiled and equipped with shower, sink with cabinet, radiator and washing machine. There is a separate toilet.