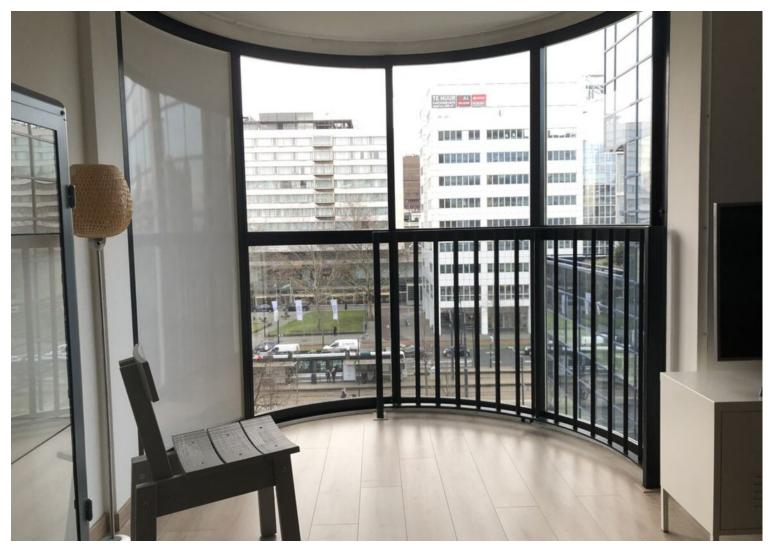

#### 5th floor;

Entrance apartment, spacious hall with meter cupboard and toilet. Access to the living room from the hall through the open kitchen. Kitchen with a breakfast bar and appliances including a dishwasher, extractor hood, hob, oven, fridge and freezer. Spacious living room with storage cupboard, loggia balcony facing south. Bedroom I of approx. 2.01 x 3.74 m and bedroom II of approx. 3.18 x 3.74 m. Bedroom II with walking closet. Bathroom in modern design with luxurious walk-in shower, double sink and washing machine. Special features: