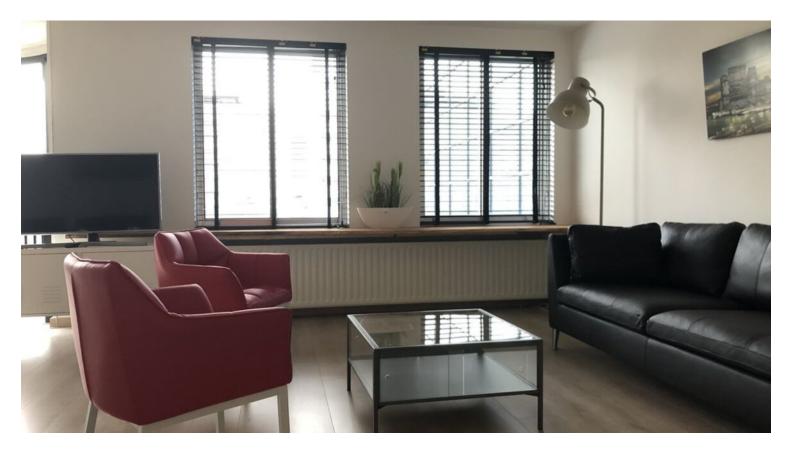

#### 5th floor;

Entrance apartment, spacious hall with meter cupboard and toilet. Access to the living room from the hall through the open kitchen. Kitchen with a breakfast bar and appliances including a dishwasher, extractor hood, hob, oven, fridge and freezer. Spacious living room with storage cupboard, loggia balcony facing south. Bedroom I of approx. 2.01 x 3.74 m and bedroom II of approx. 3.18 x 3.74 m. Bedroom II with walking closet. Bathroom in modern design with luxurious walk-in shower, double sink and washing machine. Special features:

- Fully furnished;
- Very central location in Rotterdam;
- Storage on the 1st floor.

Conditions:

- Minimum rental period: 1 year;

 Preferred starting date: per 15th of March 2024
Rental price correction: the rent and payment for furniture / fittings, fixtures and other equipment will be adjusted subsequently on an