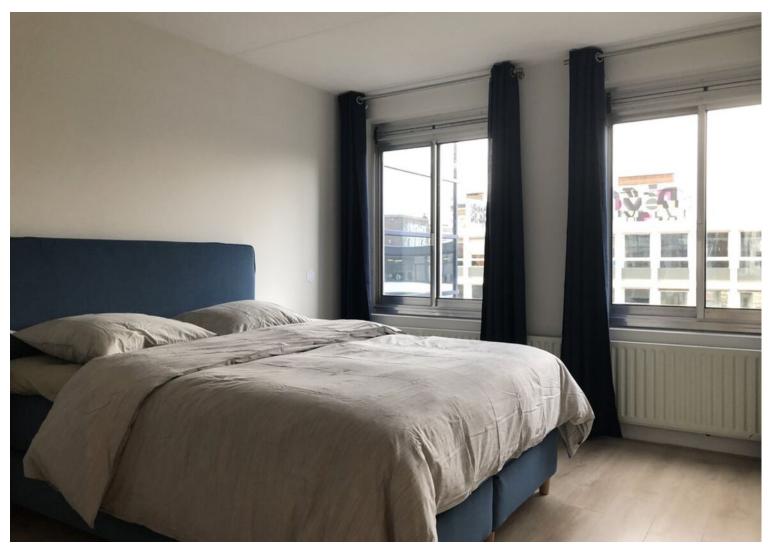

#### 5th floor;

Entrance apartment, spacious hall with meter cupboard and toilet. Access to the living room from the hall through the open kitchen. Kitchen with a breakfast bar and appliances including a dishwasher, extractor hood, hob, oven, fridge and freezer. Spacious living room with storage cupboard, loggia balcony facing south. Bedroom I of approx. 2.01 x 3.74 m and bedroom II of approx. 3.18 x 3.74 m. Bedroom II with walking closet. Bathroom in modern design with luxurious walk-in shower, double sink and washing machine. Special features: