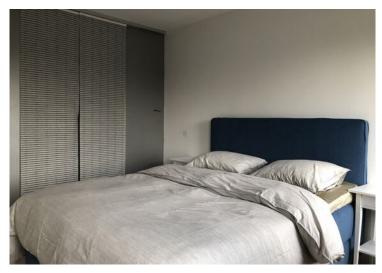

#### 5th floor;

Entrance apartment, spacious hall with meter cupboard and toilet. Access to the living room from the hall through the open kitchen. Kitchen with a breakfast bar and appliances including a dishwasher, extractor hood, hob, oven, fridge and freezer. Spacious living room with storage cupboard, loggia balcony facing south. Bedroom I of approx. 2.01 x 3.74 m and bedroom II of approx. 3.18 x 3.74 m. Bedroom II with walking closet. Bathroom in modern design with luxurious walk-in shower, double sink and washing machine. Special features: