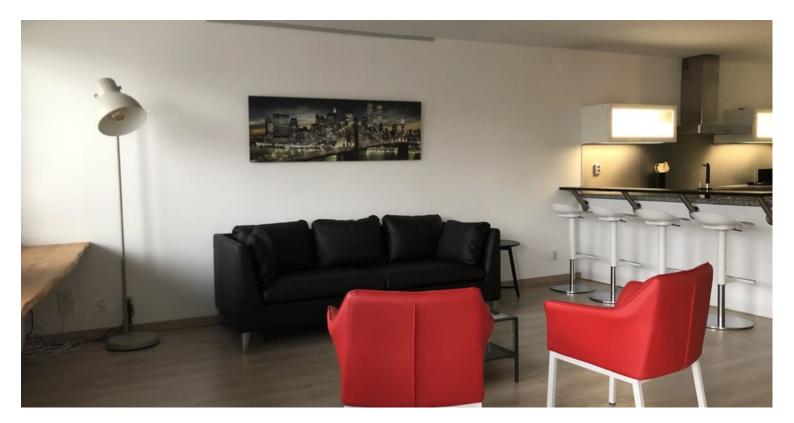

#### 5th floor;

Entrance apartment, spacious hall with meter cupboard and toilet. Access to the living room from the hall through the open kitchen. Kitchen with a breakfast bar and appliances including a dishwasher, extractor hood, hob, oven, fridge and freezer. Spacious living room with storage cupboard, loggia balcony facing south. Bedroom I of approx. 2.01 x 3.74 m and bedroom II of approx. 3.18 x 3.74 m. Bedroom II with walking closet. Bathroom in modern design with luxurious walk-in shower, double sink and washing machine. Special features:

- Fully furnished;
- Very central location in Rotterdam;
- Storage on the 1st floor.

Conditions:

- Minimum rental period: 1 year;

 Preferred starting date: per 15th of March 2024
Rental price correction: the rent and payment for furniture / fittings, fixtures and other equipment will be adjusted subsequently on an