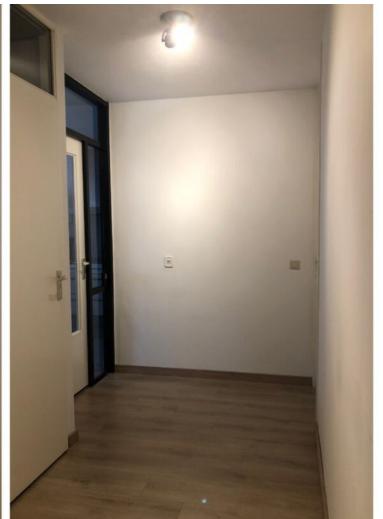

#### 5th floor;

Entrance apartment, spacious hall with meter cupboard and toilet. Access to the living room from the hall through the open kitchen. Kitchen with a breakfast bar and appliances including a dishwasher, extractor hood, hob, oven, fridge and freezer. Spacious living room with storage cupboard, loggia balcony facing south. Bedroom I of approx. 2.01 x 3.74 m and bedroom II of approx. 3.18 x 3.74 m. Bedroom II with walking closet. Bathroom in modern design with luxurious walk-in shower, double sink and washing machine. Special features: