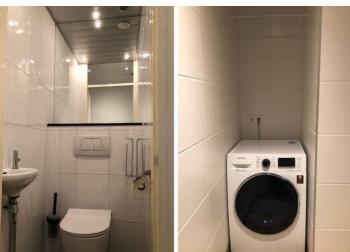

#### 5th floor;

Entrance apartment, spacious hall with meter cupboard and toilet. Access to the living room from the hall through the open kitchen. Kitchen with a breakfast bar and appliances including a dishwasher, extractor hood, hob, oven, fridge and freezer. Spacious living room with storage cupboard, loggia balcony facing south. Bedroom I of approx. 2.01 x 3.74 m and bedroom II of approx. 3.18 x 3.74 m. Bedroom II with walking closet. Bathroom in modern design with luxurious walk-in shower, double sink and washing machine. Special features: