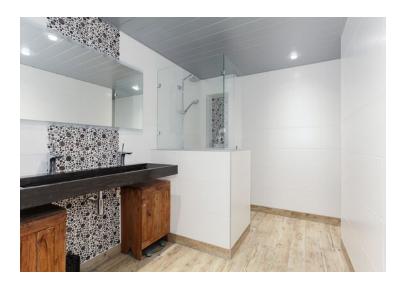

#### 5th floor;

Entrance apartment, spacious hall with meter cupboard and toilet. Access to the living room from the hall through the open kitchen. Kitchen with a breakfast bar and appliances including a dishwasher, extractor hood, hob, oven, fridge and freezer. Spacious living room with storage cupboard, loggia balcony facing south. Bedroom I of approx. 2.01 x 3.74 m and bedroom II of approx. 3.18 x 3.74 m. Bedroom II with walking closet. Bathroom in modern design with luxurious walk-in shower, double sink and washing machine. Special features: