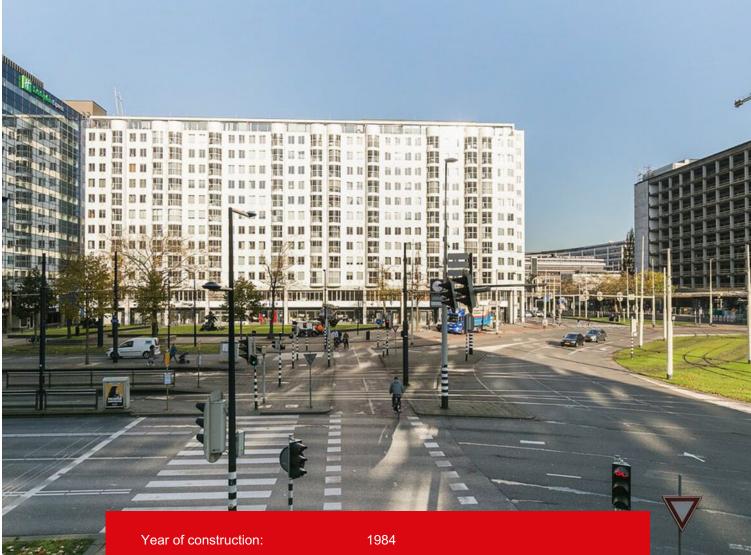

### **Features & specifications**

Year of construction: Type: Rooms: Capacity: Living area: Internal storage space: External storage space: Heating: Insulation: Energylabel:

apartment 3 292 m<sup>3</sup> 94 m<sup>2</sup> 1 m<sup>2</sup> 7 m<sup>2</sup> city heating fully insulated B

## Description

At this very central location we have a fully furnished 3-room apartment on the 5th floor with storage for rent. The apartment building has a closed entrace, elevator and concierge. The apartment itself is located in the middle of the bustling center of Rotterdam, close to Central station Rotterdam, the famous shopping street the Lijnbaan and several metro and tram stations.