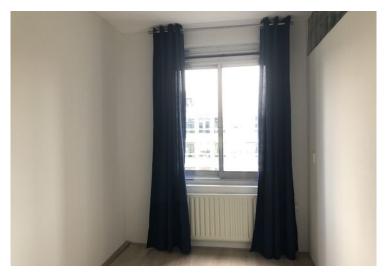

#### 5th floor;

Entrance apartment, spacious hall with meter cupboard and toilet. Access to the living room from the hall through the open kitchen. Kitchen with a breakfast bar and appliances including a dishwasher, extractor hood, hob, oven, fridge and freezer. Spacious living room with storage cupboard, loggia balcony facing south. Bedroom I of approx. 2.01 x 3.74 m and bedroom II of approx. 3.18 x 3.74 m. Bedroom II with walking closet. Bathroom in modern design with luxurious walk-in shower, double sink and washing machine. Special features: