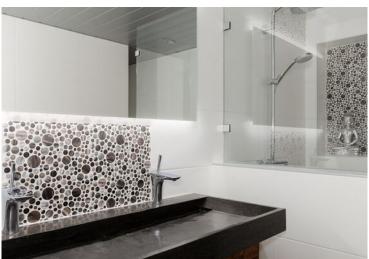

#### 5th floor;

Entrance apartment, spacious hall with meter cupboard and toilet. Access to the living room from the hall through the open kitchen. Kitchen with a breakfast bar and appliances including a dishwasher, extractor hood, hob, oven, fridge and freezer. Spacious living room with storage cupboard, loggia balcony facing south. Bedroom I of approx. 2.01 x 3.74 m and bedroom II of approx. 3.18 x 3.74 m. Bedroom II with walking closet. Bathroom in modern design with luxurious walk-in shower, double sink and washing machine. Special features: