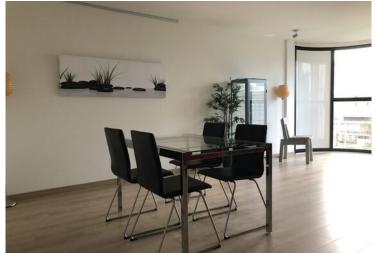

#### 5th floor;

Entrance apartment, spacious hall with meter cupboard and toilet. Access to the living room from the hall through the open kitchen. Kitchen with a breakfast bar and appliances including a dishwasher, extractor hood, hob, oven, fridge and freezer. Spacious living room with storage cupboard, loggia balcony facing south. Bedroom I of approx. 2.01 x 3.74 m and bedroom II of approx. 3.18 x 3.74 m. Bedroom II with walking closet. Bathroom in modern design with luxurious walk-in shower, double sink and washing machine. Special features:

- Fully furnished;
- Very central location in Rotterdam;
- Storage on the 1st floor.

Conditions:

- Minimum rental period: 1 year;

 Preferred starting date: per 15th of March 2024
Rental price correction: the rent and payment for furniture / fittings, fixtures and other equipment will be adjusted subsequently on an