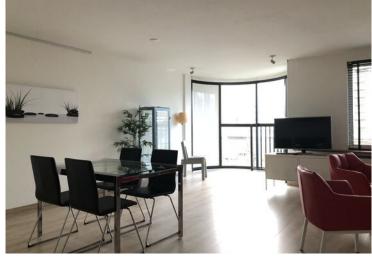

#### 5th floor;

Entrance apartment, spacious hall with meter cupboard and toilet. Access to the living room from the hall through the open kitchen. Kitchen with a breakfast bar and appliances including a dishwasher, extractor hood, hob, oven, fridge and freezer. Spacious living room with storage cupboard, loggia balcony facing south. Bedroom I of approx. 2.01 x 3.74 m and bedroom II of approx. 3.18 x 3.74 m. Bedroom II with walking closet. Bathroom in modern design with luxurious walk-in shower, double sink and washing machine. Special features: