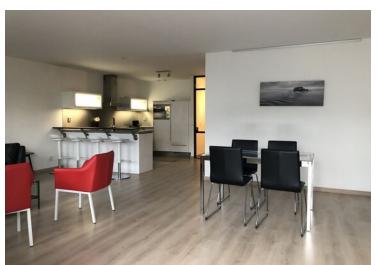

#### 5th floor;

Entrance apartment, spacious hall with meter cupboard and toilet. Access to the living room from the hall through the open kitchen. Kitchen with a breakfast bar and appliances including a dishwasher, extractor hood, hob, oven, fridge and freezer. Spacious living room with storage cupboard, loggia balcony facing south. Bedroom I of approx. 2.01 x 3.74 m and bedroom II of approx. 3.18 x 3.74 m. Bedroom II with walking closet. Bathroom in modern design with luxurious walk-in shower, double sink and washing machine. Special features: