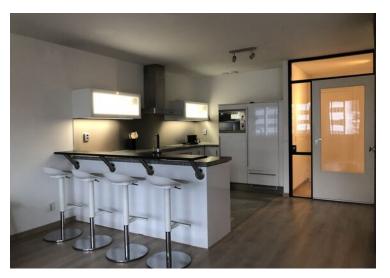

#### 5th floor;

Entrance apartment, spacious hall with meter cupboard and toilet. Access to the living room from the hall through the open kitchen. Kitchen with a breakfast bar and appliances including a dishwasher, extractor hood, hob, oven, fridge and freezer. Spacious living room with storage cupboard, loggia balcony facing south. Bedroom I of approx. 2.01 x 3.74 m and bedroom II of approx. 3.18 x 3.74 m. Bedroom II with walking closet. Bathroom in modern design with luxurious walk-in shower, double sink and washing machine. Special features: