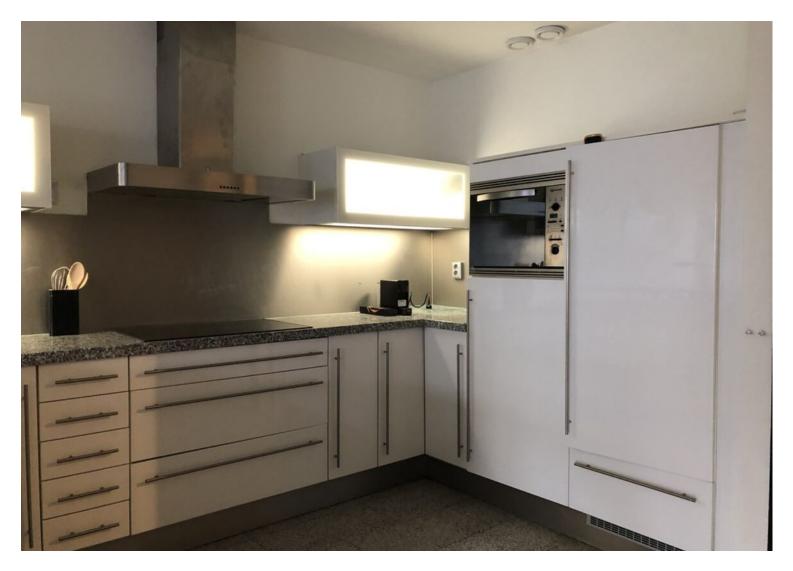

#### 5th floor;

Entrance apartment, spacious hall with meter cupboard and toilet. Access to the living room from the hall through the open kitchen. Kitchen with a breakfast bar and appliances including a dishwasher, extractor hood, hob, oven, fridge and freezer. Spacious living room with storage cupboard, loggia balcony facing south. Bedroom I of approx. 2.01 x 3.74 m and bedroom II of approx. 3.18 x 3.74 m. Bedroom II with walking closet. Bathroom in modern design with luxurious walk-in shower, double sink and washing machine. Special features: