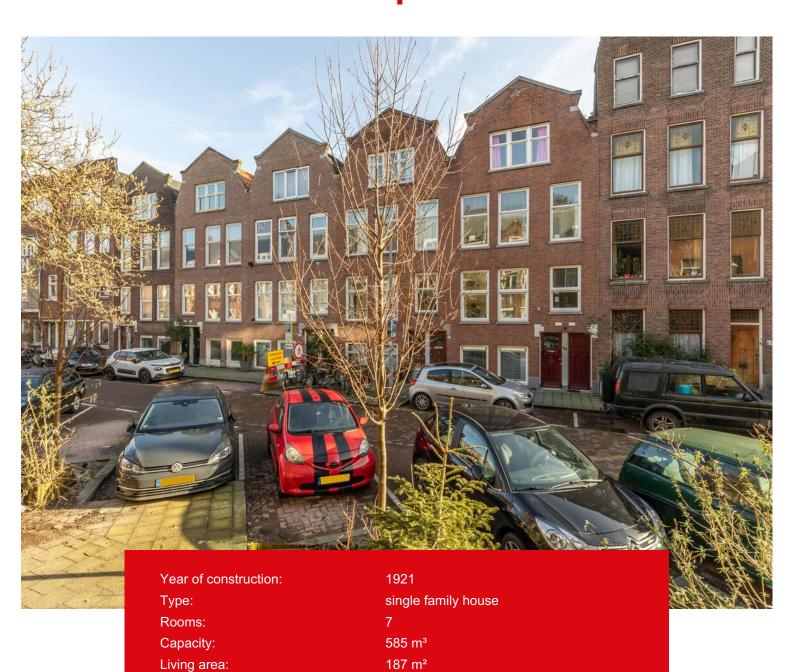

## **Features & specifications**

3 m²

С

Shed:

Energylabel:

### **Description**

Stylish unfurnished mansion in a very popular neighborhood. The house has 3 floors, a basement and a backyard of approximately 26m2 facing east. The total living area is almost 190 m2. The atmospheric features of this beautiful family house are: Lots of space, kitchen, 4 bedrooms, wooden window frames with double glazing, panel doors and stained glass. The moment you enter this house you will see the light passage to the beletage. This fine home is located just minutes by bike from Blijdorp Zoo, Museumpark and Central Station.