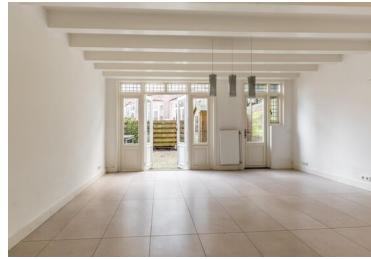

#### First floor:

This floor is also called the beletage. This floor gives access to the living room.

Wooden floors and authentic en-suite doors and stained glass windows.