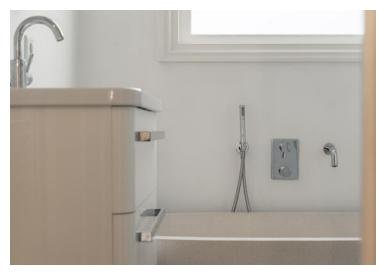

#### Third floor:

Hallway, space for washing machine and dryer. Bathroom 2 has a sink, toilet and shower and a design radiator.

Spacious bedroom with enough space for a double bed.