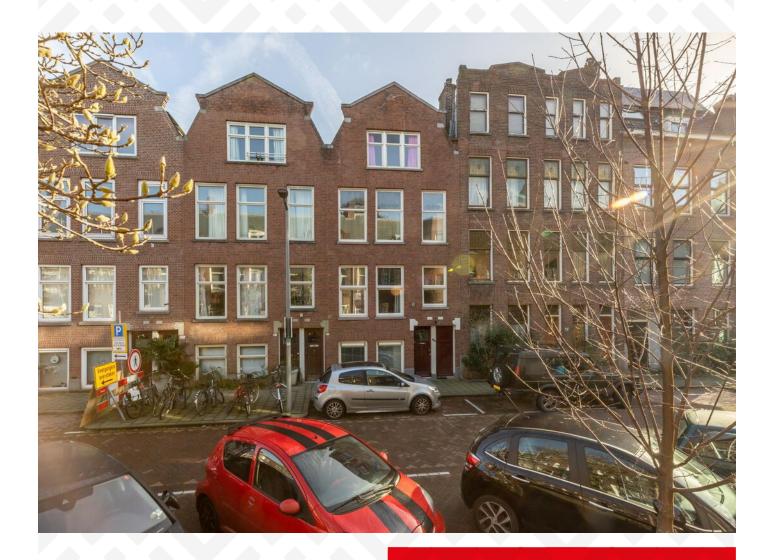

### **Description**

Stylish unfurnished mansion in a very popular neighborhood. The house has 3 floors, a basement and a backyard of approximately 26m2 facing east. The total living area is almost 190 m2. The atmospheric features of this beautiful family house are: Lots of space, kitchen, 4 bedrooms, wooden window frames with double glazing, panel doors and stained glass. The moment you enter this house you will see the light passage to the beletage. This fine home is located just minutes by bike from Blijdorp Zoo, Museumpark and Central Station.