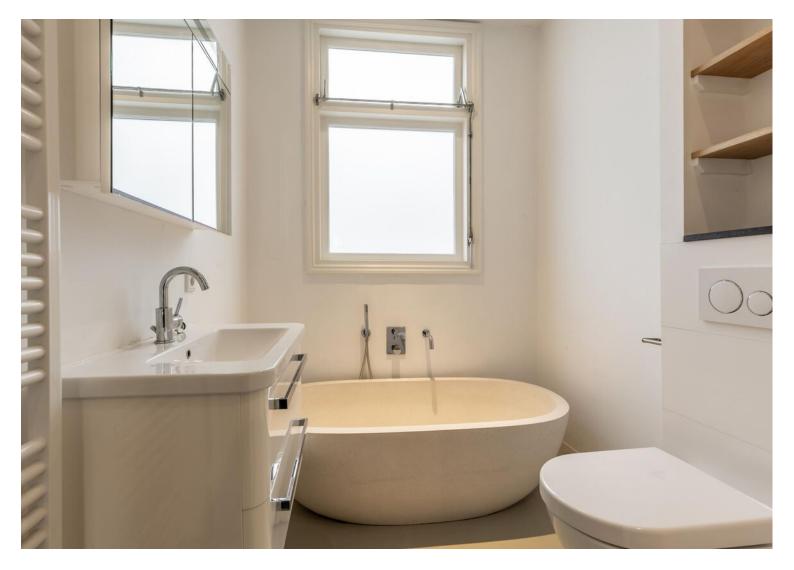

#### Second floor:

On this floor there are two bedrooms, each with space for a double bed. Bedroom III is ideal for use as a children's room or as a cupboard / study room.

The bathroom has a luxurious bath, separate shower, sink and toilet

#### Third floor:

Hallway, space for washing machine and dryer. Bathroom 2 has a sink, toilet and shower and a design radiator.

Spacious bedroom with enough space for a double bed.