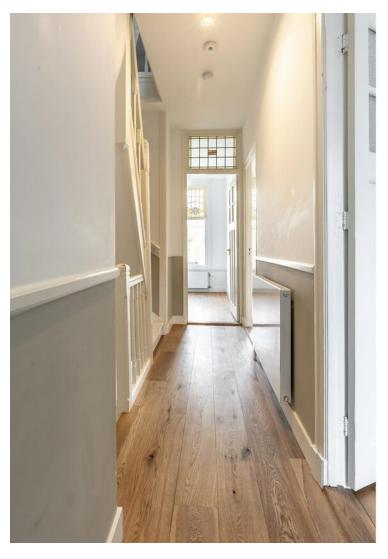

#### First floor:

This floor is also called the beletage. This floor gives access to the living room.

Wooden floors and authentic en-suite doors and stained glass windows.

#### Third floor:

Hallway, space for washing machine and dryer. Bathroom 2 has a sink, toilet and shower and a design radiator.

Spacious bedroom with enough space for a double bed.