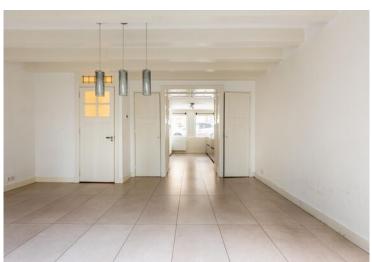

#### First floor:

This floor is also called the beletage. This floor gives access to the living room.

Wooden floors and authentic en-suite doors and stained glass windows.