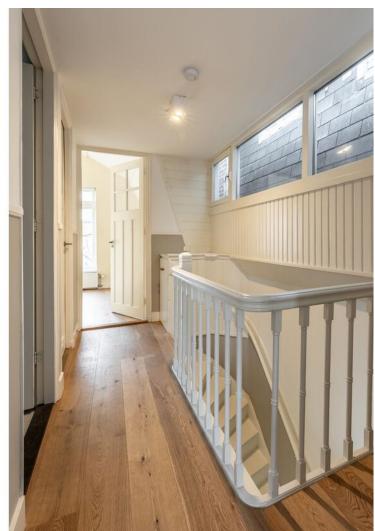

#### First floor:

This floor is also called the beletage. This floor gives access to the living room.

Wooden floors and authentic en-suite doors and stained glass windows.

#### Third floor:

Hallway, space for washing machine and dryer. Bathroom 2 has a sink, toilet and shower and a design radiator.

Spacious bedroom with enough space for a double bed.