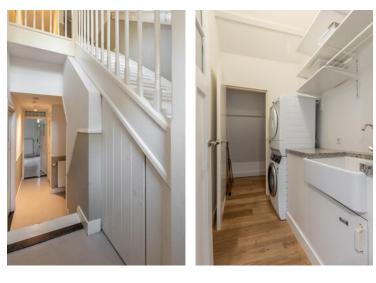

#### Third floor:

Hallway, space for washing machine and dryer. Bathroom 2 has a sink, toilet and shower and a design radiator.

Spacious bedroom with enough space for a double bed.