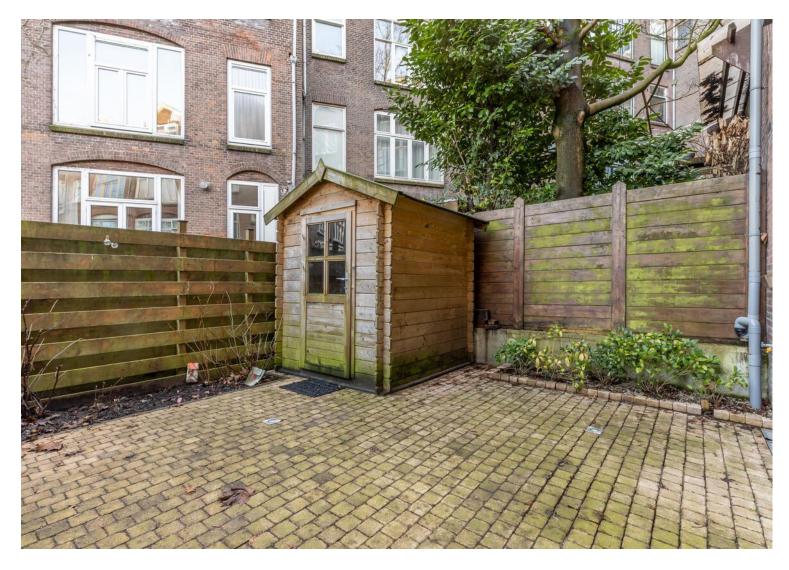

### **Description**

Stylish unfurnished mansion in a very popular neighborhood. The house has 3 floors, a basement and a backyard of approximately 26m2 facing east. The total living area is almost 190 m2. The atmospheric features of this beautiful family house are: Lots of space, kitchen, 4 bedrooms, wooden window frames with double glazing, panel doors and stained glass. The moment you enter this house you will see the light passage to the beletage. This fine home is located just minutes by bike from Blijdorp Zoo, Museumpark and Central Station.

#### Basement:

In the basement with normal standing height you will find a spacious kitchen and the dining room adjacent to the garden. There is more than enough space to create a cozy dining area.