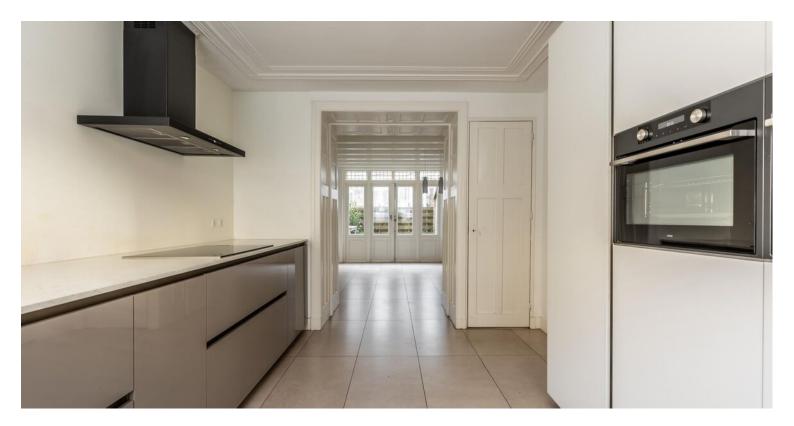

#### Basement:

In the basement with normal standing height you will find a spacious kitchen and the dining room adjacent to the garden. There is more than enough space to create a cozy dining area.