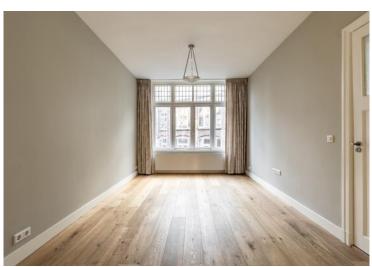

#### Second floor:

On this floor there are two bedrooms, each with space for a double bed. Bedroom III is ideal for use as a children's room or as a cupboard / study room.

The bathroom has a luxurious bath, separate shower, sink and toilet

#### Third floor:

Hallway, space for washing machine and dryer. Bathroom 2 has a sink, toilet and shower and a design radiator.

Spacious bedroom with enough space for a double bed.