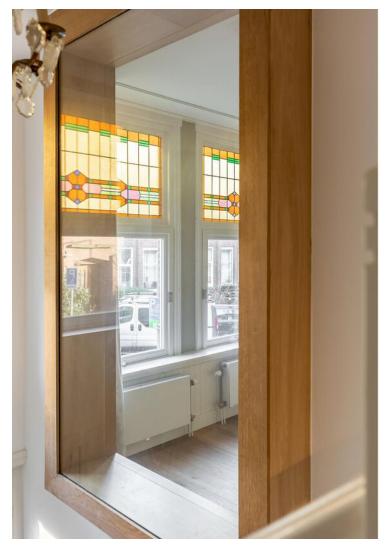

#### First floor:

This floor is also called the beletage. This floor gives access to the living room.

Wooden floors and authentic en-suite doors and stained glass windows.