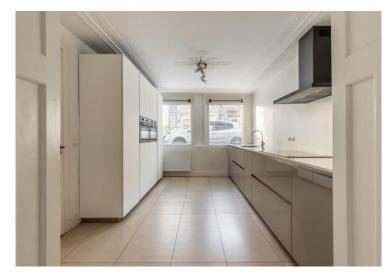

#### Basement:

In the basement with normal standing height you will find a spacious kitchen and the dining room adjacent to the garden. There is more than enough space to create a cozy dining area.