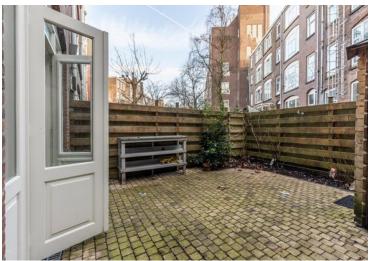

### **Description**

Stylish unfurnished mansion in a very popular neighborhood. The house has 3 floors, a basement and a backyard of approximately 26m2 facing east. The total living area is almost 190 m2. The atmospheric features of this beautiful family house are: Lots of space, kitchen, 4 bedrooms, wooden window frames with double glazing, panel doors and stained glass. The moment you enter this house you will see the light passage to the beletage. This fine home is located just minutes by bike from Blijdorp Zoo, Museumpark and Central Station.

#### Basement:

In the basement with normal standing height you will find a spacious kitchen and the dining room adjacent to the garden. There is more than enough space to create a cozy dining area.