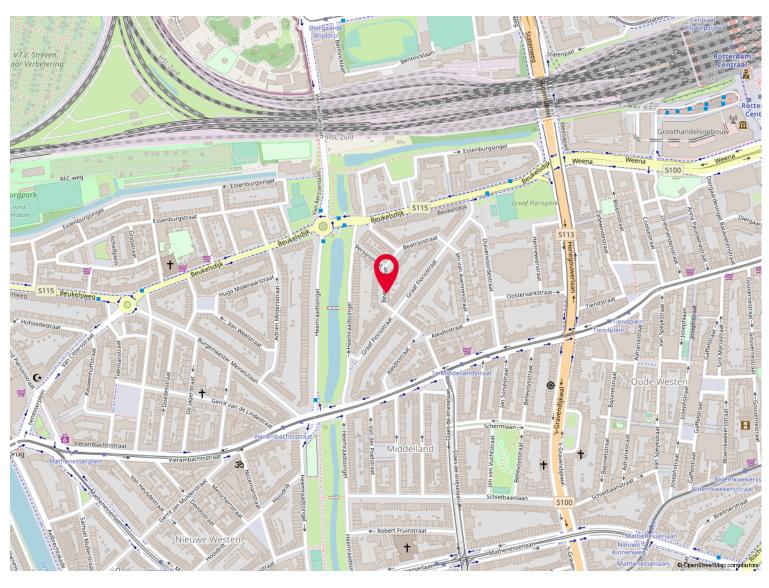

### **FOR RENT**

Beatrijsstraat 64 3021 RH Rotterdam

RENT: € 2.900,- per month

MAKELAARS • TAXATEURS

### **Description**

Stylish unfurnished mansion in a very popular neighborhood. The house has 3 floors, a basement and a backyard of approximately 26m2 facing east. The total living area is almost 190 m2. The atmospheric features of this beautiful family house are: Lots of space, kitchen, 4 bedrooms, wooden window frames with double glazing, panel doors and stained glass. The moment you enter this house you will see the light passage to the beletage. This fine home is located just minutes by bike from Blijdorp Zoo, Museumpark and Central Station.

# Location on map