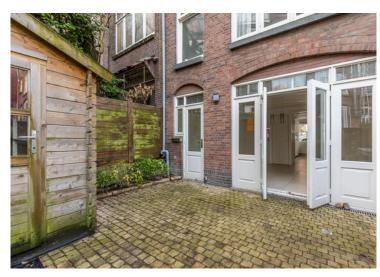

### **Description**

Stylish unfurnished mansion in a very popular neighborhood. The house has 3 floors, a basement and a backyard of approximately 26m2 facing east. The total living area is almost 190 m2. The atmospheric features of this beautiful family house are: Lots of space, kitchen, 4 bedrooms, wooden window frames with double glazing, panel doors and stained glass. The moment you enter this house you will see the light passage to the beletage. This fine home is located just minutes by bike from Blijdorp Zoo, Museumpark and Central Station.

#### Basement:

In the basement with normal standing height you will find a spacious kitchen and the dining room adjacent to the garden. There is more than enough space to create a cozy dining area.