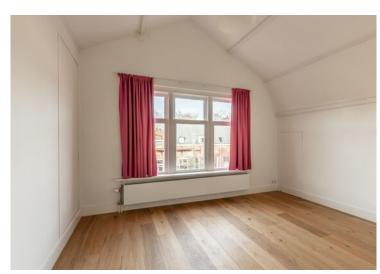

#### Second floor:

On this floor there are two bedrooms, each with space for a double bed. Bedroom III is ideal for use as a children's room or as a cupboard / study room.

The bathroom has a luxurious bath, separate shower, sink and toilet

#### Third floor:

Hallway, space for washing machine and dryer. Bathroom 2 has a sink, toilet and shower and a design radiator.

Spacious bedroom with enough space for a double bed.