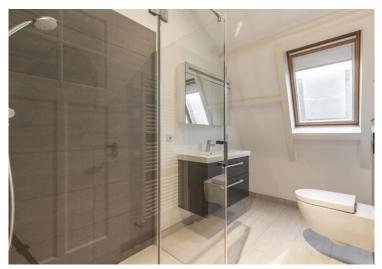

#### Second floor:

On this floor there are two bedrooms, each with space for a double bed. Bedroom III is ideal for use as a children's room or as a cupboard / study room.

The bathroom has a luxurious bath, separate shower, sink and toilet

#### Third floor:

Hallway, space for washing machine and dryer. Bathroom 2 has a sink, toilet and shower and a design radiator.

Spacious bedroom with enough space for a double bed.