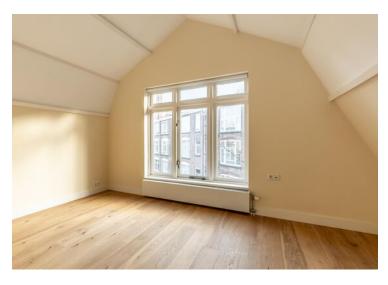

#### Second floor:

On this floor there are two bedrooms, each with space for a double bed. Bedroom III is ideal for use as a children's room or as a cupboard / study room.

The bathroom has a luxurious bath, separate shower, sink and toilet

#### Third floor:

Hallway, space for washing machine and dryer. Bathroom 2 has a sink, toilet and shower and a design radiator.

Spacious bedroom with enough space for a double bed.