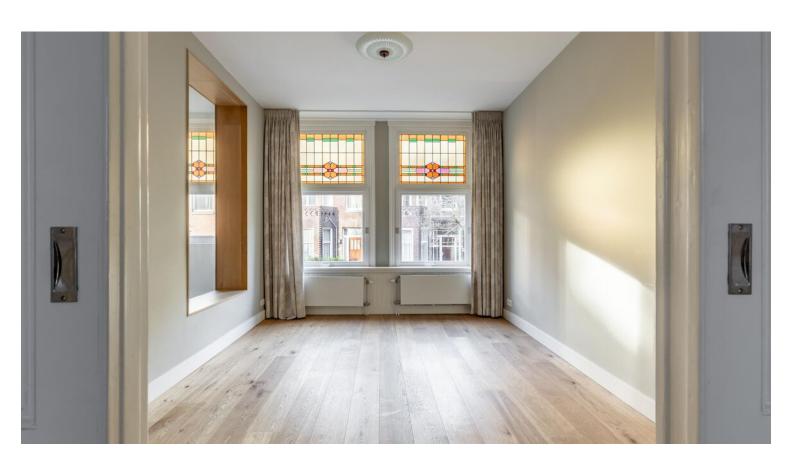

#### First floor:

This floor is also called the beletage. This floor gives access to the living room.

Wooden floors and authentic en-suite doors and stained glass windows.