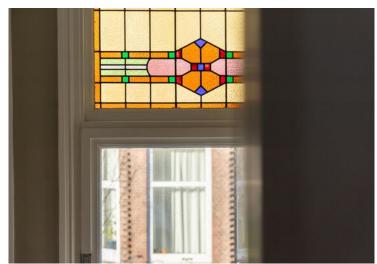

### **Description**

Stylish unfurnished mansion in a very popular neighborhood. The house has 3 floors, a basement and a backyard of approximately 26m2 facing east. The total living area is almost 190 m2. The atmospheric features of this beautiful family house are: Lots of space, kitchen, 4 bedrooms, wooden window frames with double glazing, panel doors and stained glass. The moment you enter this house you will see the light passage to the beletage. This fine home is located just minutes by bike from Blijdorp Zoo, Museumpark and Central Station.

#### First floor:

This floor is also called the beletage. This floor gives access to the living room.

Wooden floors and authentic en-suite doors and stained glass windows.