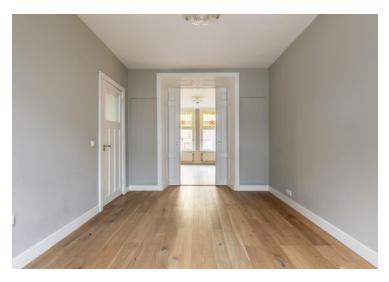

#### First floor:

This floor is also called the beletage. This floor gives access to the living room.

Wooden floors and authentic en-suite doors and stained glass windows.