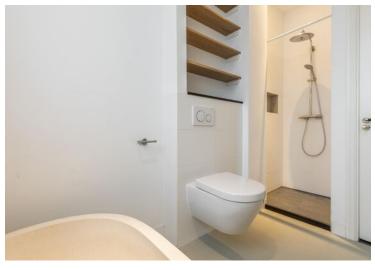

#### Second floor:

On this floor there are two bedrooms, each with space for a double bed. Bedroom III is ideal for use as a children's room or as a cupboard / study room.

The bathroom has a luxurious bath, separate shower, sink and toilet

#### Third floor:

Hallway, space for washing machine and dryer. Bathroom 2 has a sink, toilet and shower and a design radiator.

Spacious bedroom with enough space for a double bed.