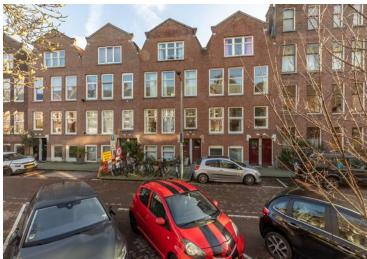

### **Description**

Stylish unfurnished mansion in a very popular neighborhood. The house has 3 floors, a basement and a backyard of approximately 26m2 facing east. The total living area is almost 190 m2. The atmospheric features of this beautiful family house are: Lots of space, kitchen, 4 bedrooms, wooden window frames with double glazing, panel doors and stained glass. The moment you enter this house you will see the light passage to the beletage. This fine home is located just minutes by bike from Blijdorp Zoo, Museumpark and Central Station.