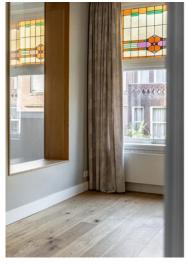

#### First floor:

This floor is also called the beletage. This floor gives access to the living room.

Wooden floors and authentic en-suite doors and stained glass windows.