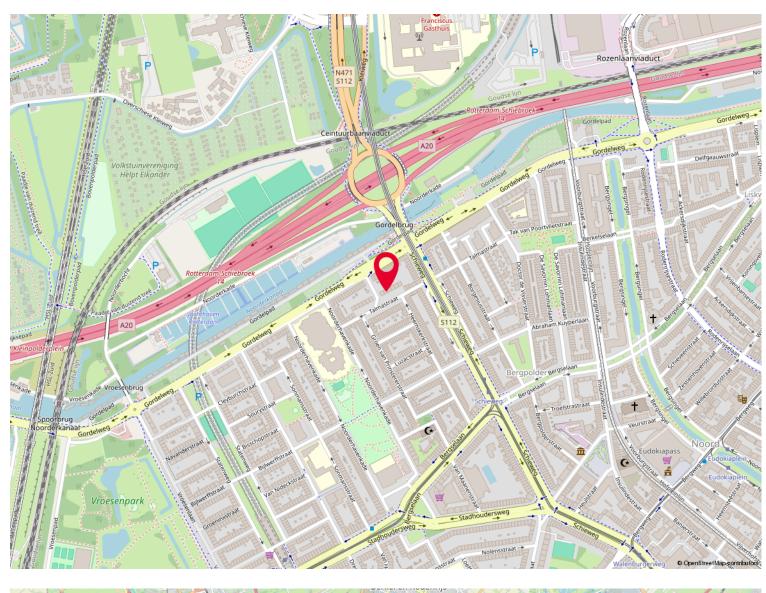

and other equipment will be adjusted subsequently on an annual basis as provided the general terms and conditions, according to the numbers given by CBS;
- the costs for city heating, water, electricity, internet, telephone and TV are not included in the rent and must be contracted by tenant directly with the utility companies and providers;
- deposit: after consultation with landlord, with a minimum of 1 month;

While this information has been compiled with the utmost care, Kolpa Rental Services cannot be held liable for possible omissions or inaccuracies or the consequences thereof. All sizes and areas are indicative. The conditions of the Netherlands Association of Real Estate Brokers and Immovable Property Experts (NVM) apply.







































# Location on map