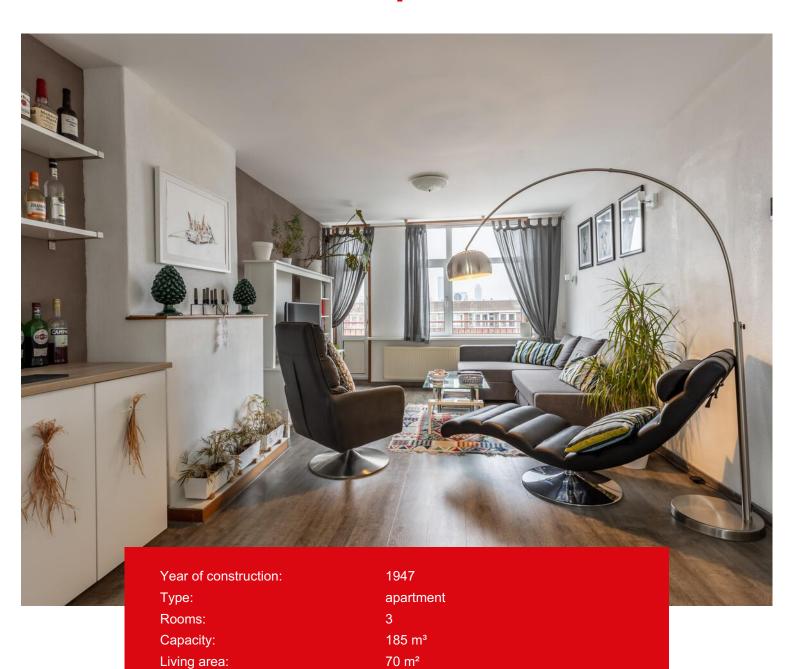

#### 4th floor:

Entrance hall with access to the various rooms. The living room is spacious with space a large sitting and dining area. The kitchen is equipped with various appliances such as fridge, oven, induction hob with extractor hood and dishwasher and has access to the balcony. There are two bedrooms of which bedroom II is set up as a workplace. Modern bathroom with shower, sink, towel radiator and toilet.