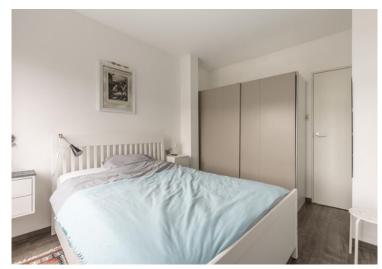

#### 4th floor:

Entrance hall with access to the various rooms. The living room is spacious with space a large sitting and dining area. The kitchen is equipped with various appliances such as fridge, oven, induction hob with extractor hood and dishwasher and has access to the balcony. There are two bedrooms of which bedroom II is set up as a workplace. Modern bathroom with shower, sink, towel radiator and toilet.