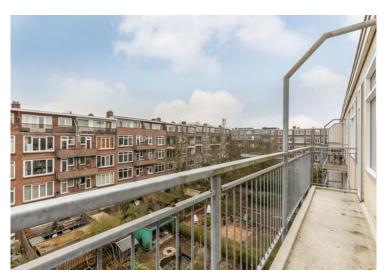

## **Features & specifications**

5 m<sup>2</sup>

6 m<sup>2</sup>

D

External storage space:

Balcony:

Energylabel:

#### 4th floor:

Entrance hall with access to the various rooms. The living room is spacious with space a large sitting and dining area. The kitchen is equipped with various appliances such as fridge, oven, induction hob with extractor hood and dishwasher and has access to the balcony. There are two bedrooms of which bedroom II is set up as a workplace. Modern bathroom with shower, sink, towel radiator and toilet.