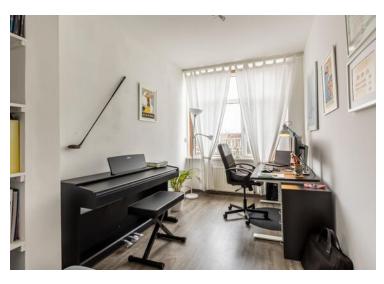

#### 4th floor:

Entrance hall with access to the various rooms. The living room is spacious with space a large sitting and dining area. The kitchen is equipped with various appliances such as fridge, oven, induction hob with extractor hood and dishwasher and has access to the balcony. There are two bedrooms of which bedroom II is set up as a workplace. Modern bathroom with shower, sink, towel radiator and toilet.