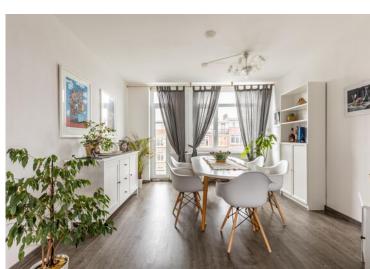

#### 4th floor:

Entrance hall with access to the various rooms. The living room is spacious with space a large sitting and dining area. The kitchen is equipped with various appliances such as fridge, oven, induction hob with extractor hood and dishwasher and has access to the balcony. There are two bedrooms of which bedroom II is set up as a workplace. Modern bathroom with shower, sink, towel radiator and toilet.