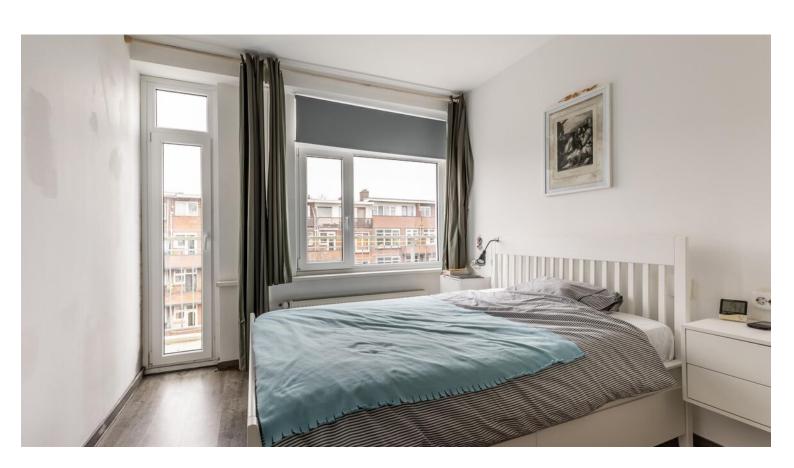

#### 4th floor:

Entrance hall with access to the various rooms. The living room is spacious with space a large sitting and dining area. The kitchen is equipped with various appliances such as fridge, oven, induction hob with extractor hood and dishwasher and has access to the balcony. There are two bedrooms of which bedroom II is set up as a workplace. Modern bathroom with shower, sink, towel radiator and toilet.