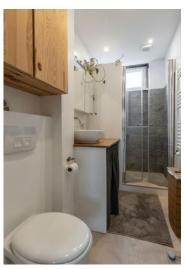

#### 4th floor:

Entrance hall with access to the various rooms. The living room is spacious with space a large sitting and dining area. The kitchen is equipped with various appliances such as fridge, oven, induction hob with extractor hood and dishwasher and has access to the balcony. There are two bedrooms of which bedroom II is set up as a workplace. Modern bathroom with shower, sink, towel radiator and toilet.