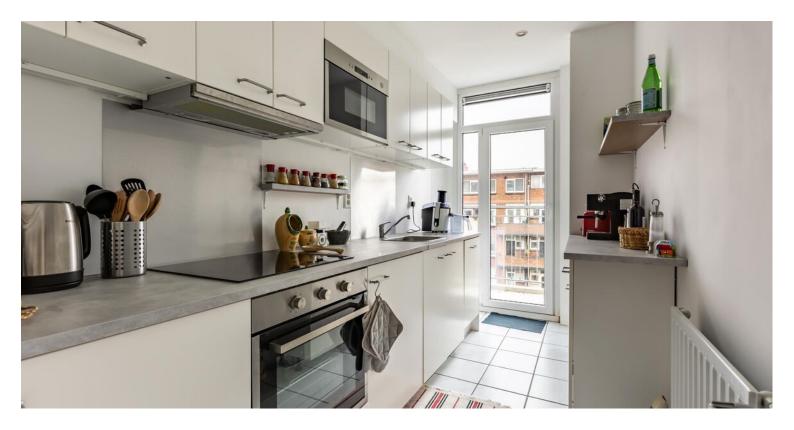

#### 4th floor:

Entrance hall with access to the various rooms. The living room is spacious with space a large sitting and dining area. The kitchen is equipped with various appliances such as fridge, oven, induction hob with extractor hood and dishwasher and has access to the balcony. There are two bedrooms of which bedroom II is set up as a workplace. Modern bathroom with shower, sink, towel radiator and toilet.