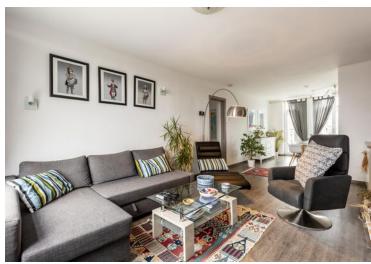

#### 4th floor:

Entrance hall with access to the various rooms. The living room is spacious with space a large sitting and dining area. The kitchen is equipped with various appliances such as fridge, oven, induction hob with extractor hood and dishwasher and has access to the balcony. There are two bedrooms of which bedroom II is set up as a workplace. Modern bathroom with shower, sink, towel radiator and toilet.