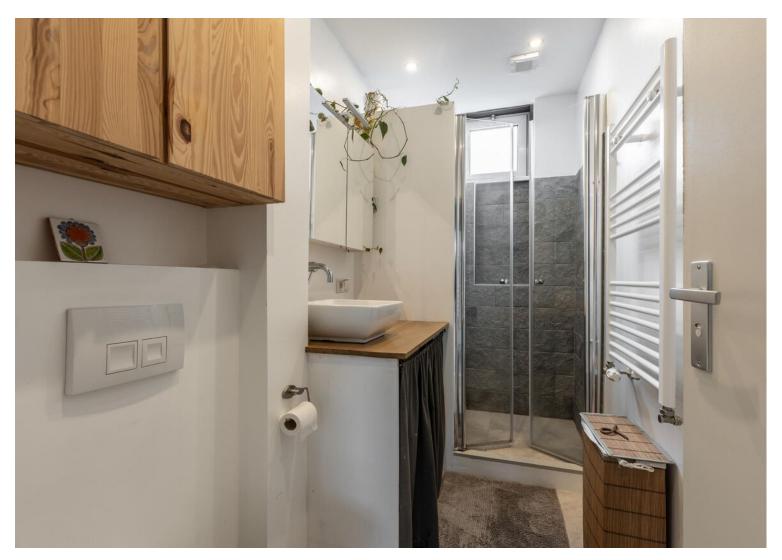

#### 4th floor:

Entrance hall with access to the various rooms. The living room is spacious with space a large sitting and dining area. The kitchen is equipped with various appliances such as fridge, oven, induction hob with extractor hood and dishwasher and has access to the balcony. There are two bedrooms of which bedroom II is set up as a workplace. Modern bathroom with shower, sink, towel radiator and toilet.