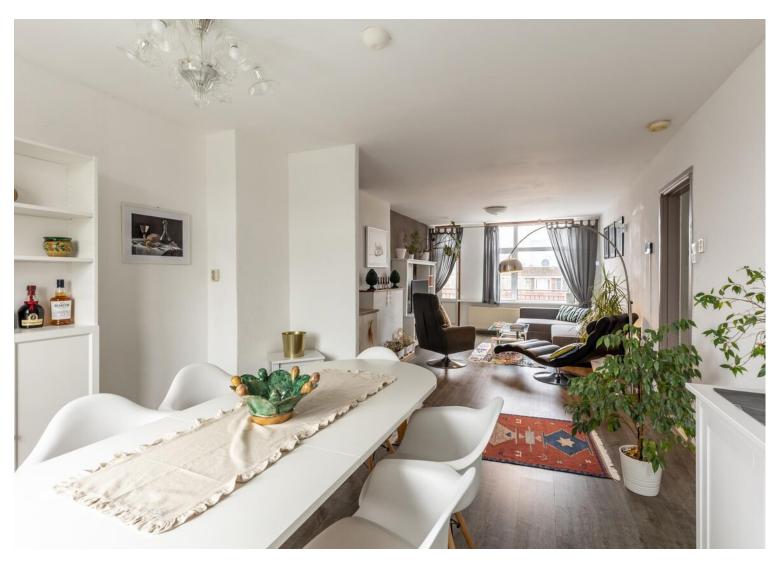

#### 4th floor:

Entrance hall with access to the various rooms. The living room is spacious with space a large sitting and dining area. The kitchen is equipped with various appliances such as fridge, oven, induction hob with extractor hood and dishwasher and has access to the balcony. There are two bedrooms of which bedroom II is set up as a workplace. Modern bathroom with shower, sink, towel radiator and toilet.