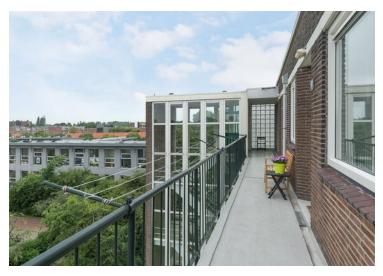

Layout:

Ground floor:

Closed entrance, mailboxes and stairs to the floors.

4th floor:

Entrance, hall, toilet. An attractive living room with a spacious sitting / dining area with a beautiful laminate floor. From the living room you have access to the balcony with beautiful views over the park. Through the living room you also have access to the modern kitchen with various appliances, such as a gas hob, extractor, fridge and a closet with a washing machine connection. Through the landing you enter bedroom I approx. 3.82 x 3.64 m and bedroom II approx. 2.90 x 2.26 m of which 1 has a closet.