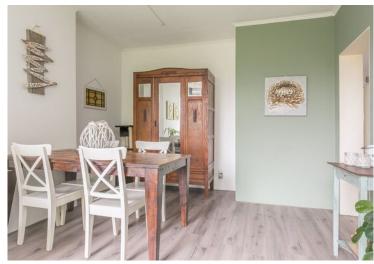

Layout:

Ground floor:

Closed entrance, mailboxes and stairs to the floors.

4th floor:

Entrance, hall, toilet. An attractive living room with a spacious sitting / dining area with a beautiful laminate floor. From the living room you have access to the balcony with beautiful views over the park. Through the living room you also have access to the modern kitchen with various appliances, such as a gas hob, extractor, fridge and a closet with a washing machine connection. Through the landing you enter bedroom I approx. 3.82 x 3.64 m and bedroom II approx. 2.90 x 2.26 m of which 1 has a closet.