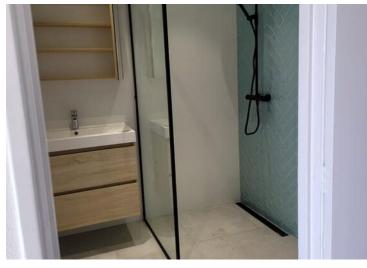

Bathroom with shower cabin, washbasin, design radiator and a second washing machine connection.