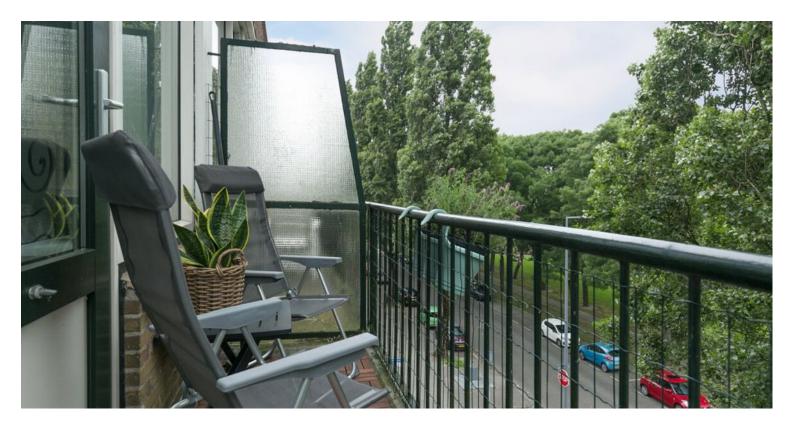

# **Features & specifications**

Capacity: 170 m³
Living area: 63 m²

 $\begin{array}{ll} \text{Balcony:} & 3 \text{ m}^2 \\ \text{External storage space:} & 8 \text{ m}^2 \end{array}$ 

Heating: central heating system
Insulation: roof insulation, double glass

Layout:

Ground floor:

Closed entrance, mailboxes and stairs to the floors.

4th floor:

Entrance, hall, toilet. An attractive living room with a spacious sitting / dining area with a beautiful laminate floor. From the living room you have access to the balcony with beautiful views over the park. Through the living room you also have access to the modern kitchen with various appliances, such as a gas hob, extractor, fridge and a closet with a washing machine connection. Through the landing you enter bedroom I approx. 3.82 x 3.64 m and bedroom II approx. 2.90 x 2.26 m of which 1 has a closet.