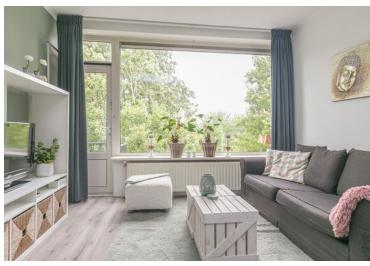

Layout:

Ground floor:

Closed entrance, mailboxes and stairs to the floors.

4th floor:

Entrance, hall, toilet. An attractive living room with a spacious sitting / dining area with a beautiful laminate floor. From the living room you have access to the balcony with beautiful views over the park. Through the living room you also have access to the modern kitchen with various appliances, such as a gas hob, extractor, fridge and a closet with a washing machine connection. Through the landing you enter bedroom I approx. 3.82 x 3.64 m and bedroom II approx. 2.90 x 2.26 m of which 1 has a closet.