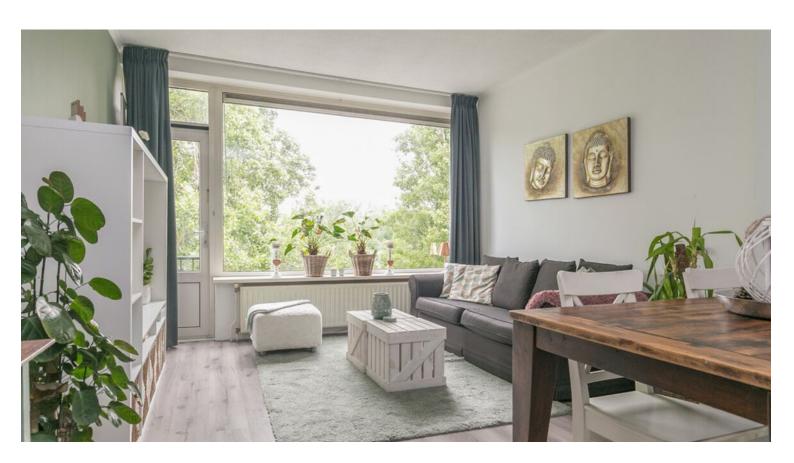

### **Description**

A modern and cozy, fully furnished, 3-room apartment on the fourth floor overlooking a large park in one of the child-friendly neighborhoods of Schiebroek. Within walking distance Plaswijckpark and the Berg- and Broekpark and a bustling shopping street at Peppelweg with many shops. Several bus stops are easy to reach, making you within 10 minutes in the heart of Rotterdam. Via the A20 and A16 you can go different directions, so within 30 minutes you are in Dordrecht or The Hague.

Layout:

Ground floor:

Closed entrance, mailboxes and stairs to the floors.

4th floor:

Entrance, hall, toilet. An attractive living room with a spacious sitting / dining area with a beautiful laminate floor. From the living room you have access to the balcony with beautiful views over the park. Through the living room you also have access to the modern kitchen with various appliances, such as a gas hob, extractor, fridge and a closet with a washing machine connection. Through the landing you enter bedroom I approx. 3.82 x 3.64 m and bedroom II approx. 2.90 x 2.26 m of which 1 has a closet.