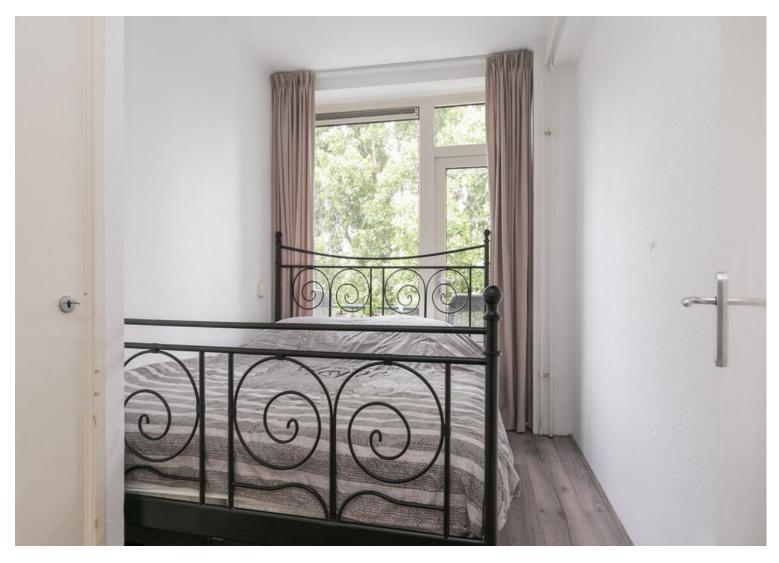

Layout:

Ground floor:

Closed entrance, mailboxes and stairs to the floors.

4th floor:

Entrance, hall, toilet. An attractive living room with a spacious sitting / dining area with a beautiful laminate floor. From the living room you have access to the balcony with beautiful views over the park. Through the living room you also have access to the modern kitchen with various appliances, such as a gas hob, extractor, fridge and a closet with a washing machine connection. Through the landing you enter bedroom I approx. 3.82 x 3.64 m and bedroom II approx. 2.90 x 2.26 m of which 1 has a closet.