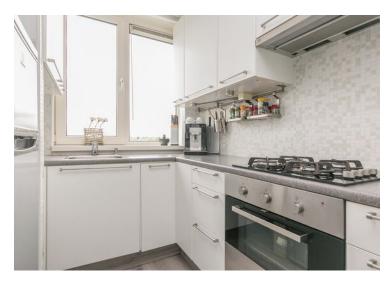

Layout:

Ground floor:

Closed entrance, mailboxes and stairs to the floors.

4th floor:

Entrance, hall, toilet. An attractive living room with a spacious sitting / dining area with a beautiful laminate floor. From the living room you have access to the balcony with beautiful views over the park. Through the living room you also have access to the modern kitchen with various appliances, such as a gas hob, extractor, fridge and a closet with a washing machine connection. Through the landing you enter bedroom I approx. 3.82 x 3.64 m and bedroom II approx. 2.90 x 2.26 m of which 1 has a closet.