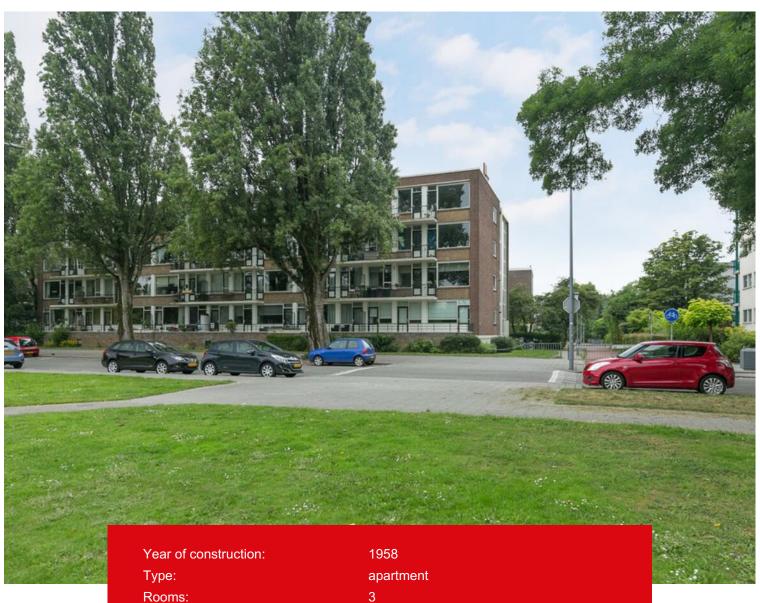

# **FOR RENT**

Molenstraat 40 3052 XD Rotterdam

Rent: € 1.200,- per month

MAKELAARS • TAXATEURS

### **Description**

A modern and cozy, fully furnished, 3-room apartment on the fourth floor overlooking a large park in one of the child-friendly neighborhoods of Schiebroek. Within walking distance Plaswijckpark and the Berg- and Broekpark and a bustling shopping street at Peppelweg with many shops. Several bus stops are easy to reach, making you within 10 minutes in the heart of Rotterdam. Via the A20 and A16 you can go different directions, so within 30 minutes you are in Dordrecht or The Hague.