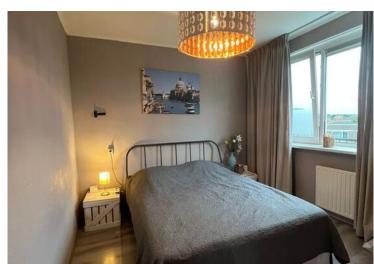

Layout:

Ground floor:

Closed entrance, mailboxes and stairs to the floors.

4th floor:

Entrance, hall, toilet. An attractive living room with a spacious sitting / dining area with a beautiful laminate floor. From the living room you have access to the balcony with beautiful views over the park. Through the living room you also have access to the modern kitchen with various appliances, such as a gas hob, extractor, fridge and a closet with a washing machine connection. Through the landing you enter bedroom I approx. 3.82 x 3.64 m and bedroom II approx. 2.90 x 2.26 m of which 1 has a closet.