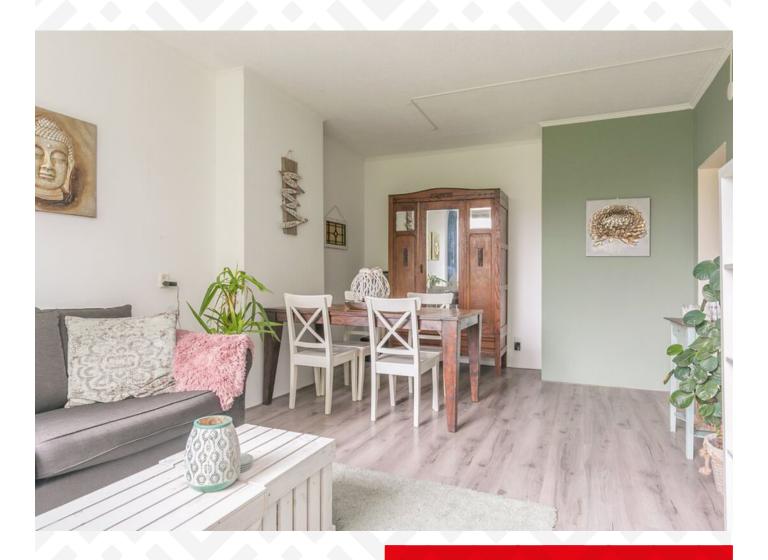

### **Description**

A modern and cozy, fully furnished, 3-room apartment on the fourth floor overlooking a large park in one of the child-friendly neighborhoods of Schiebroek. Within walking distance Plaswijckpark and the Berg- and Broekpark and a bustling shopping street at Peppelweg with many shops. Several bus stops are easy to reach, making you within 10 minutes in the heart of Rotterdam. Via the A20 and A16 you can go different directions, so within 30 minutes you are in Dordrecht or The Hague.

Layout:

Ground floor:

Closed entrance, mailboxes and stairs to the floors.

4th floor:

Entrance, hall, toilet. An attractive living room with a spacious sitting / dining area with a beautiful laminate floor. From the living room you have access to the balcony with beautiful views over the park. Through the living room you also have access to the modern kitchen with various appliances, such as a gas hob, extractor, fridge and a closet with a washing machine connection. Through the landing you enter bedroom I approx. 3.82 x 3.64 m and bedroom II approx. 2.90 x 2.26 m of which 1 has a closet.