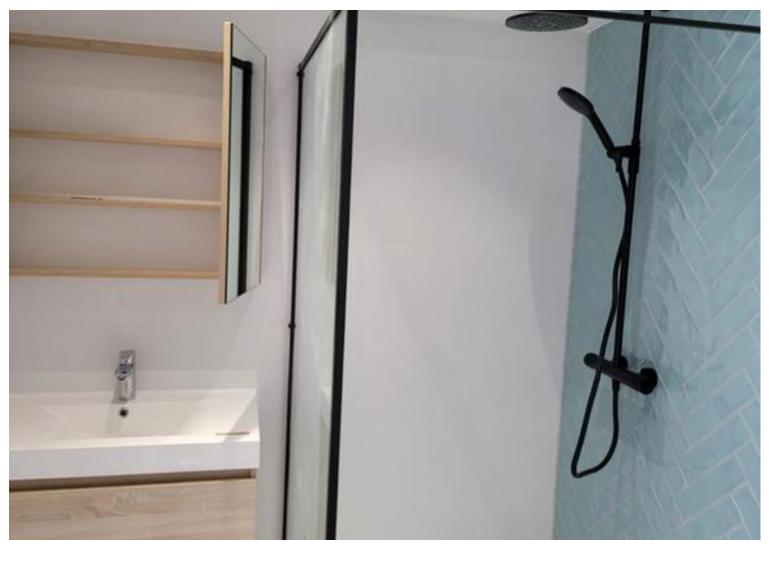

Bathroom with shower cabin, washbasin, design radiator and a second washing machine connection.