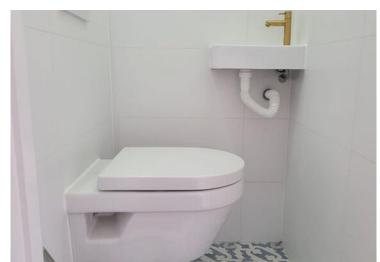

Layout:

Ground floor:

Closed entrance, mailboxes and stairs to the floors.

4th floor:

Entrance, hall, toilet. An attractive living room with a spacious sitting / dining area with a beautiful laminate floor. From the living room you have access to the balcony with beautiful views over the park. Through the living room you also have access to the modern kitchen with various appliances, such as a gas hob, extractor, fridge and a closet with a washing machine connection. Through the landing you enter bedroom I approx. 3.82 x 3.64 m and bedroom II approx. 2.90 x 2.26 m of which 1 has a closet.