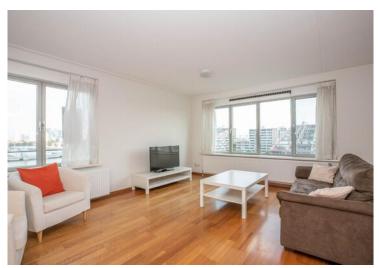

#### 7th floor:

Entrance hall, separate toilet with wash bin, internal storage room with washer and dryer. Lovely bright living room with a neutral décor and with an unobstructed view over the Spoorweghaven and the center of Rotterdam. The apartment is equipped iwht an open kitchen with appliances including; stove, extractor and fridge.