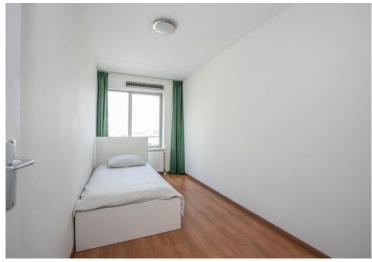

There are two bedrooms in total, one room is designed as master bedroom.

The bathroom contains a shower cabin and wash basin with mirror.

Special features:

- fully furnished;

- parking space in closed garage, additional