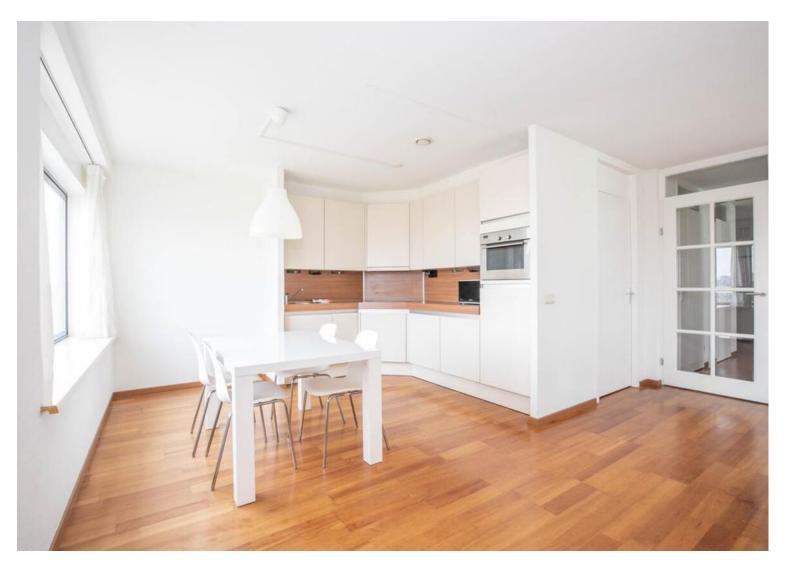

#### 7th floor:

Entrance hall, separate toilet with wash bin, internal storage room with washer and dryer. Lovely bright living room with a neutral décor and with an unobstructed view over the Spoorweghaven and the center of Rotterdam. The apartment is equipped iwht an open kitchen with appliances including; stove, extractor and fridge.