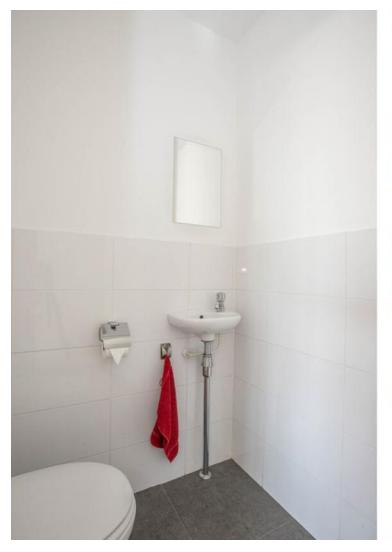

#### 7th floor:

Entrance hall, separate toilet with wash bin, internal storage room with washer and dryer. Lovely bright living room with a neutral décor and with an unobstructed view over the Spoorweghaven and the center of Rotterdam. The apartment is equipped iwht an open kitchen with appliances including; stove, extractor and fridge.