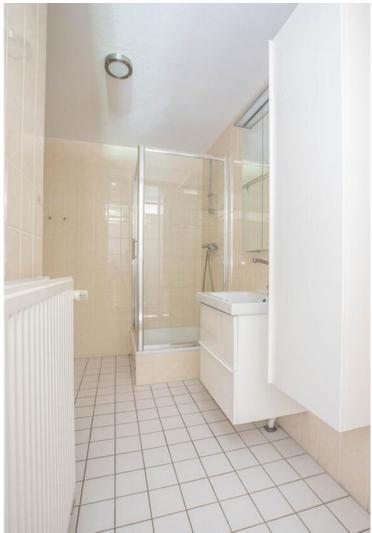

There are two bedrooms in total, one room is designed as master bedroom.

The bathroom contains a shower cabin and wash basin with mirror.

Special features:

- fully furnished;

- parking space in closed garage, additional