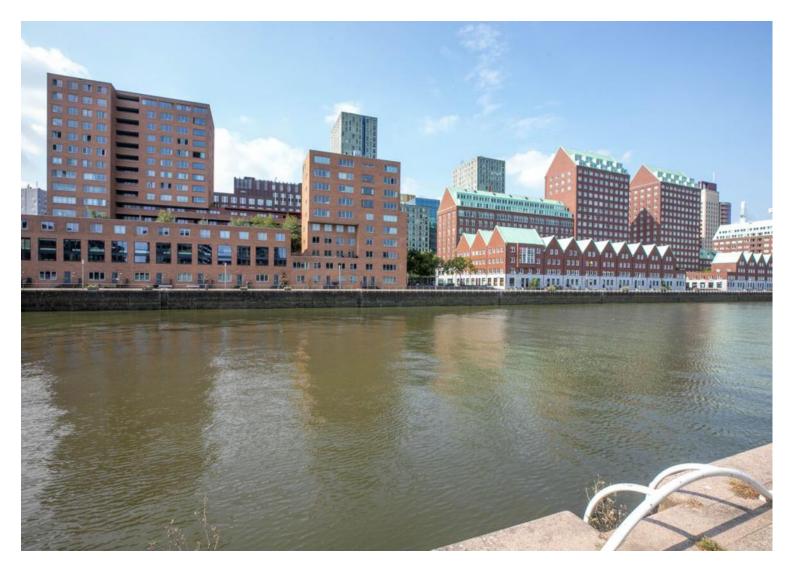

### Description

Beautiful furnished apartment on the corner with an amazing view over the center of Rotterdam and the Erasmus and Willems bridges. The apartment is located on the 7th floor and has two bedrooms, parking space in the basement and a shared bicycle shed. In the immediate vicinity you will find the Kop van Zuid, where the well-known Hotel New York can be found.

You will also find the Cruise Terminal in this area, where various major events take place every year. The apartment itself is within walking distance of metro, tram and bus. In addition, you can drive to the center of Rotterdam within 5 minutes by car. Details: Ground floor: Closed entrance hall, mailboxes, doorbells and elevator to the floors.