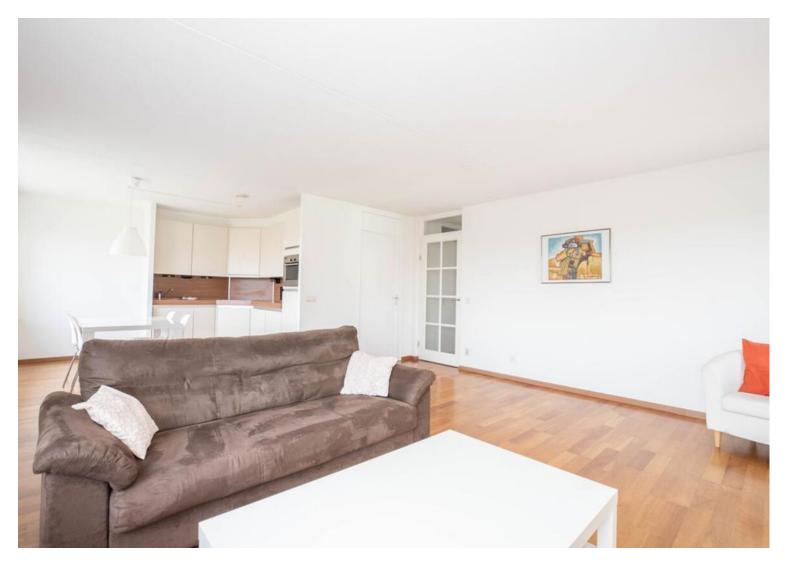

#### 7th floor:

Entrance hall, separate toilet with wash bin, internal storage room with washer and dryer. Lovely bright living room with a neutral décor and with an unobstructed view over the Spoorweghaven and the center of Rotterdam. The apartment is equipped iwht an open kitchen with appliances including; stove, extractor and fridge.

There are two bedrooms in total, one room is designed as master bedroom.

The bathroom contains a shower cabin and wash basin with mirror.

Special features:

- fully furnished;

- parking space in closed garage, additional