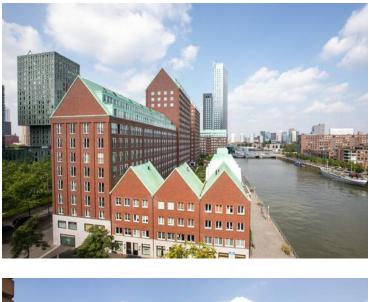

### Description

Beautiful furnished apartment on the corner with an amazing view over the center of Rotterdam and the Erasmus and Willems bridges. The apartment is located on the 7th floor and has two bedrooms, parking space in the basement and a shared bicycle shed. In the immediate vicinity you will find the Kop van Zuid, where the well-known Hotel New York can be found.

You will also find the Cruise Terminal in this area, where various major events take place every year. The apartment itself is within walking distance of metro, tram and bus. In addition, you can drive to the center of Rotterdam within 5 minutes by car. Details: Ground floor: Closed entrance hall, mailboxes, doorbells and elevator to the floors.