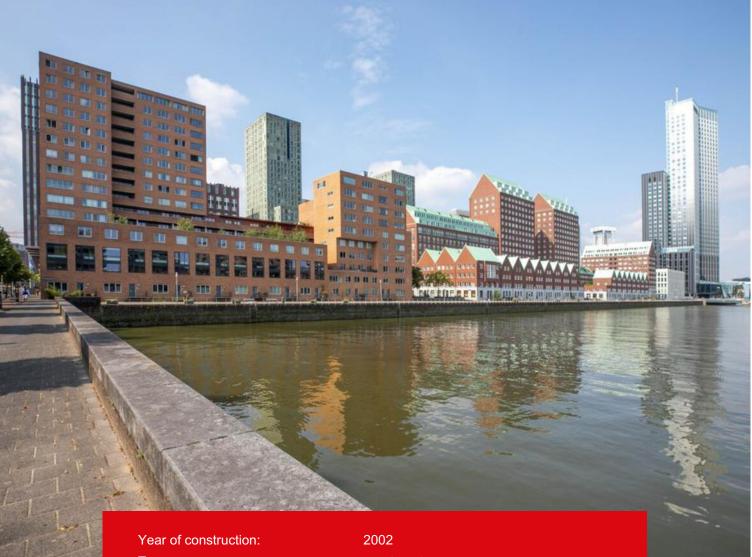

### **Features & specifications**

Year of construction: Type: Rooms: Capacity: Living area: Storage: Heating:: Insulation: Energylabel: 2002 apartment 3 220 m<sup>3</sup> 80 m<sup>2</sup> 4 m<sup>2</sup> central heating system fully insulated B