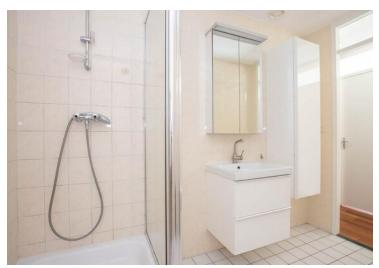

There are two bedrooms in total, one room is designed as master bedroom.

The bathroom contains a shower cabin and wash basin with mirror.

Special features:

- fully furnished;

- parking space in closed garage, additional