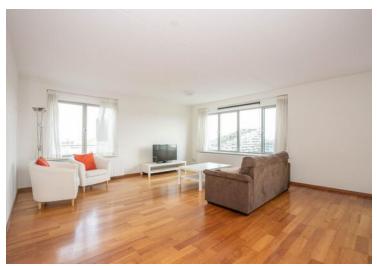

#### 7th floor:

Entrance hall, separate toilet with wash bin, internal storage room with washer and dryer. Lovely bright living room with a neutral décor and with an unobstructed view over the Spoorweghaven and the center of Rotterdam. The apartment is equipped iwht an open kitchen with appliances including; stove, extractor and fridge.