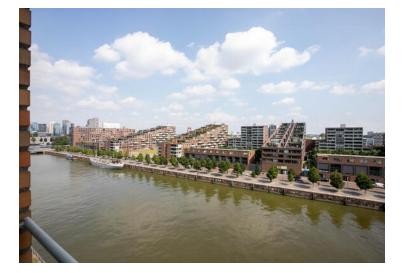

#### 7th floor:

Entrance hall, separate toilet with wash bin, internal storage room with washer and dryer. Lovely bright living room with a neutral décor and with an unobstructed view over the Spoorweghaven and the center of Rotterdam. The apartment is equipped iwht an open kitchen with appliances including; stove, extractor and fridge.