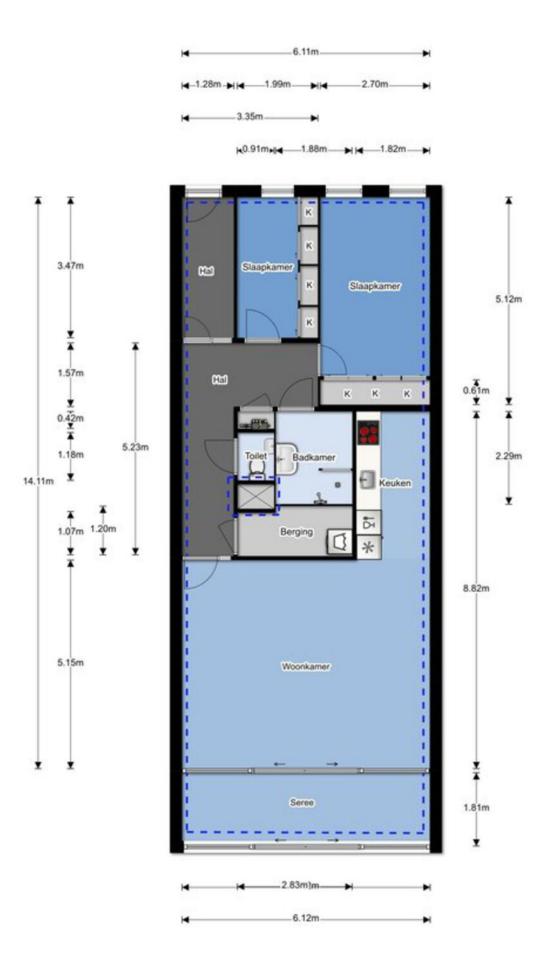

### Floor plan

#### 2nd floor;

Entrance, hall with coat rack and access to the various rooms. Separate toilet with hand basin. Lovely bright living room with access through sliding doors to the sunny loggia. The loggia has windows that can be opened completely. Kitchen with various appliances including; fridge-freezer, dishwasher, combi-microwave, electric hob and extractor.

Master bedroom with double bed and wardrobe over the entire width of the room. The second bedroom has a large wardrobe with sliding doors. Bathroom with walk-in shower and sink with cabinet. Indoor storage with washing machine and dryer. The entire apartment has a warm colored wooden floor.