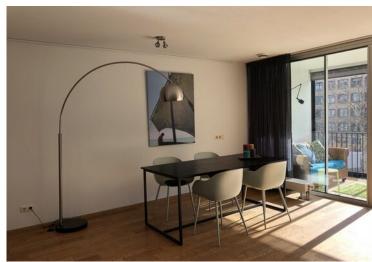

#### 2nd floor;

Entrance, hall with coat rack and access to the various rooms. Separate toilet with hand basin. Lovely bright living room with access through sliding doors to the sunny loggia. The loggia has windows that can be opened completely. Kitchen with various appliances including; fridge-freezer, dishwasher, combi-microwave, electric hob and extractor.

Master bedroom with double bed and wardrobe over the entire width of the room. The second bedroom has a large wardrobe with sliding doors. Bathroom with walk-in shower and sink with cabinet. Indoor storage with washing machine and dryer. The entire apartment has a warm colored wooden floor.