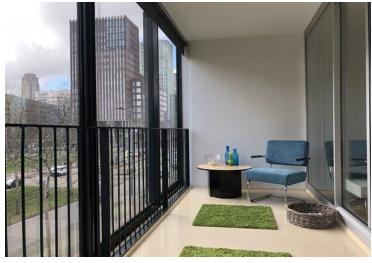

The Erasmus bridge en Willems bridge are both within walking distance of the apartment. From the loggia you have a beautiful and unobstructed view over the Laan op Zuid. The apartment is tastefully decorated and fully equipped.

#### 2nd floor;

Entrance, hall with coat rack and access to the various rooms. Separate toilet with hand basin. Lovely bright living room with access through sliding doors to the sunny loggia. The loggia has windows that can be opened completely. Kitchen with various appliances including; fridge-freezer, dishwasher, combi-microwave, electric hob and extractor.