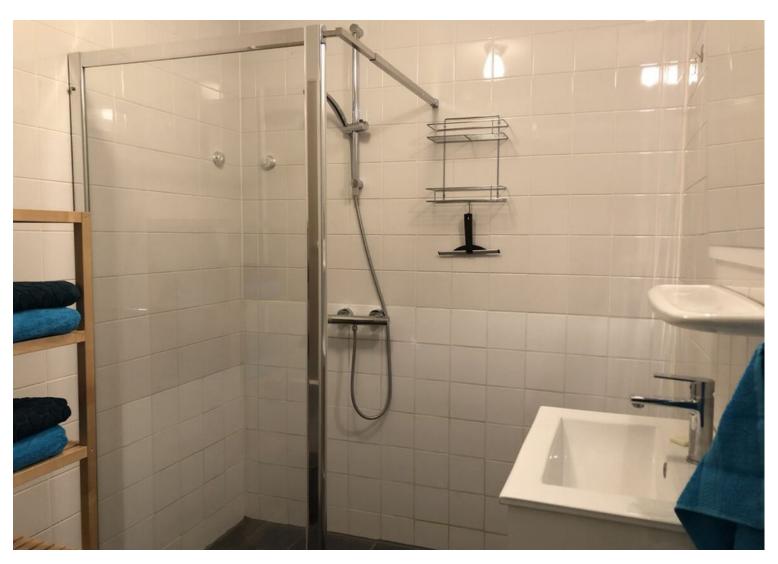

Master bedroom with double bed and wardrobe over the entire width of the room. The second bedroom has a large wardrobe with sliding doors. Bathroom with walk-in shower and sink with cabinet. Indoor storage with washing machine and dryer. The entire apartment has a warm colored wooden floor.