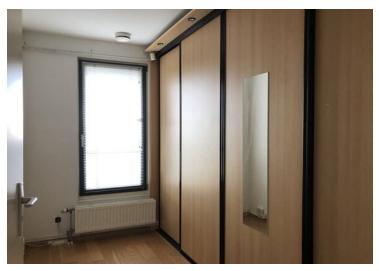

Master bedroom with double bed and wardrobe over the entire width of the room. The second bedroom has a large wardrobe with sliding doors. Bathroom with walk-in shower and sink with cabinet. Indoor storage with washing machine and dryer. The entire apartment has a warm colored wooden floor.