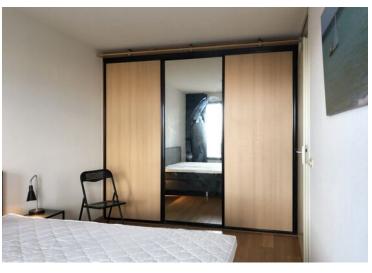

Master bedroom with double bed and wardrobe over the entire width of the room. The second bedroom has a large wardrobe with sliding doors. Bathroom with walk-in shower and sink with cabinet. Indoor storage with washing machine and dryer. The entire apartment has a warm colored wooden floor.