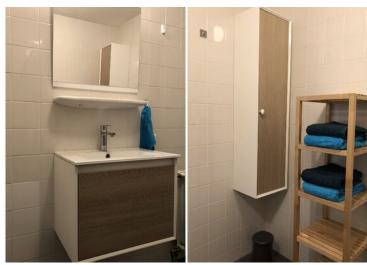

Master bedroom with double bed and wardrobe over the entire width of the room. The second bedroom has a large wardrobe with sliding doors. Bathroom with walk-in shower and sink with cabinet. Indoor storage with washing machine and dryer. The entire apartment has a warm colored wooden floor.