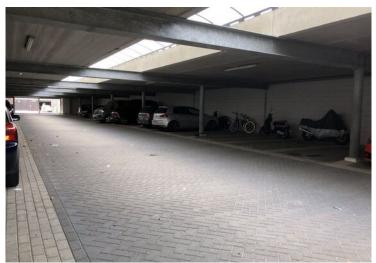

### **Description**

Fully furnished 3-room apartment situated on the 2nd floor with parking place in the garage and private storage in the basement. Beautifully located apartment close to the Kop van Zuid with all facilities within walking distance such as supermarkets, restaurants, the New Luxor Theatre and public transport.

#### Special features:

- Fully furnished, 2 bedrooms;
- Living area approx 98 m2;
- Storage in the basement;
- Including parking.