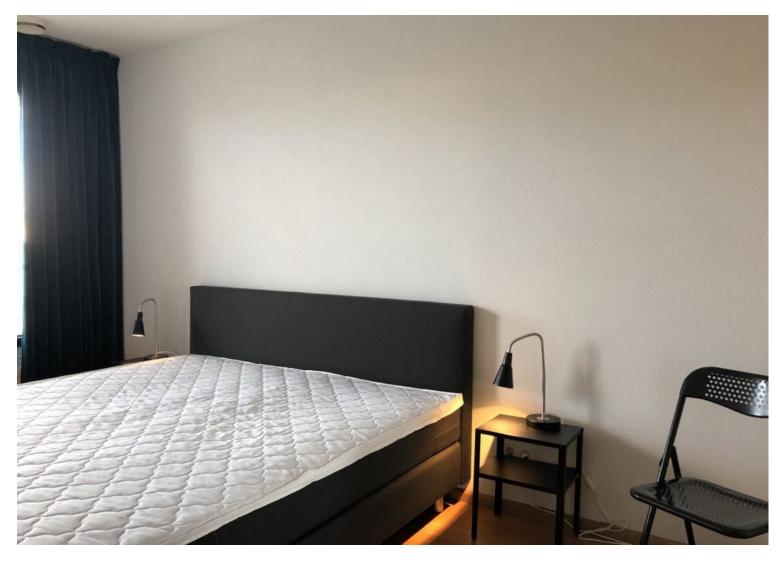

Master bedroom with double bed and wardrobe over the entire width of the room. The second bedroom has a large wardrobe with sliding doors. Bathroom with walk-in shower and sink with cabinet. Indoor storage with washing machine and dryer. The entire apartment has a warm colored wooden floor.