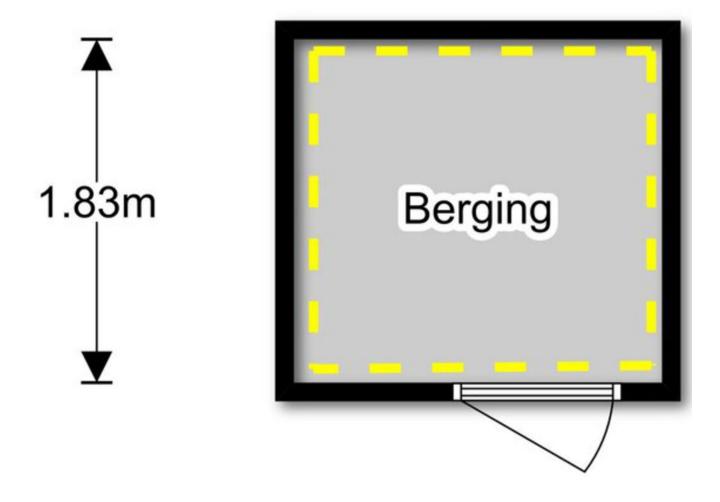

### **Features & specifications**

External storage space: 4 m<sup>2</sup>

city heating Heating: Insulation: double glass:

Energylabel:

### Floor plan storage