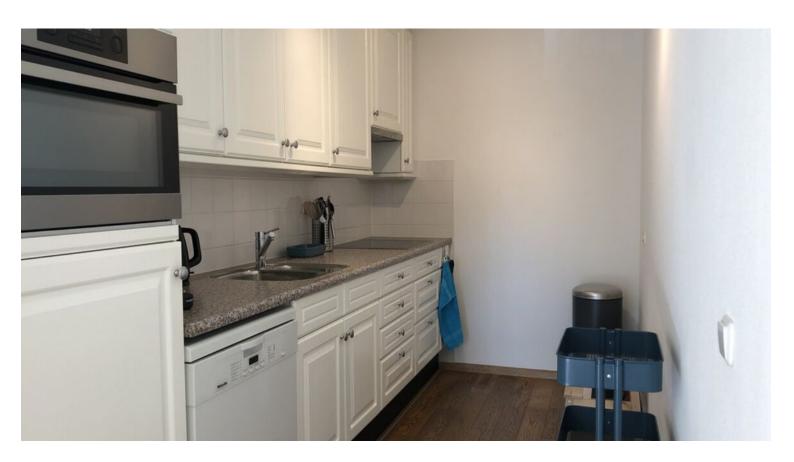

#### 2nd floor;

Entrance, hall with coat rack and access to the various rooms. Separate toilet with hand basin. Lovely bright living room with access through sliding doors to the sunny loggia. The loggia has windows that can be opened completely. Kitchen with various appliances including; fridge-freezer, dishwasher, combi-microwave, electric hob and extractor.