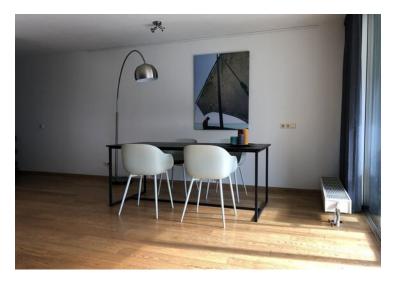

#### 2nd floor;

Entrance, hall with coat rack and access to the various rooms. Separate toilet with hand basin. Lovely bright living room with access through sliding doors to the sunny loggia. The loggia has windows that can be opened completely. Kitchen with various appliances including; fridge-freezer, dishwasher, combi-microwave, electric hob and extractor.

Master bedroom with double bed and wardrobe over the entire width of the room. The second bedroom has a large wardrobe with sliding doors. Bathroom with walk-in shower and sink with cabinet. Indoor storage with washing machine and dryer. The entire apartment has a warm colored wooden floor.