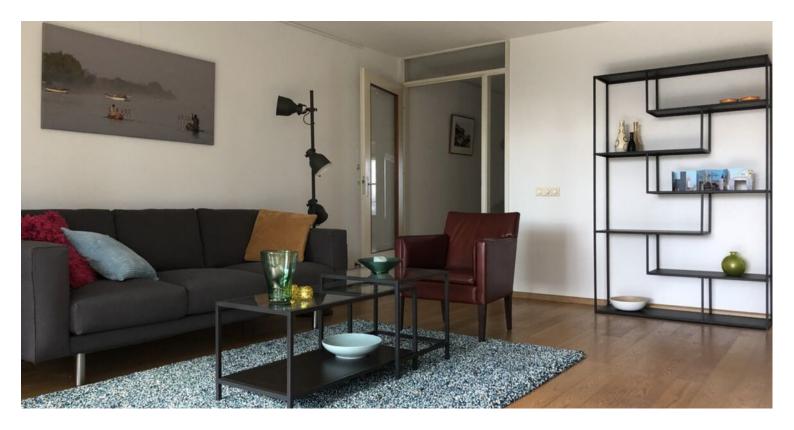

#### 2nd floor;

Entrance, hall with coat rack and access to the various rooms. Separate toilet with hand basin. Lovely bright living room with access through sliding doors to the sunny loggia. The loggia has windows that can be opened completely. Kitchen with various appliances including; fridge-freezer, dishwasher, combi-microwave, electric hob and extractor.