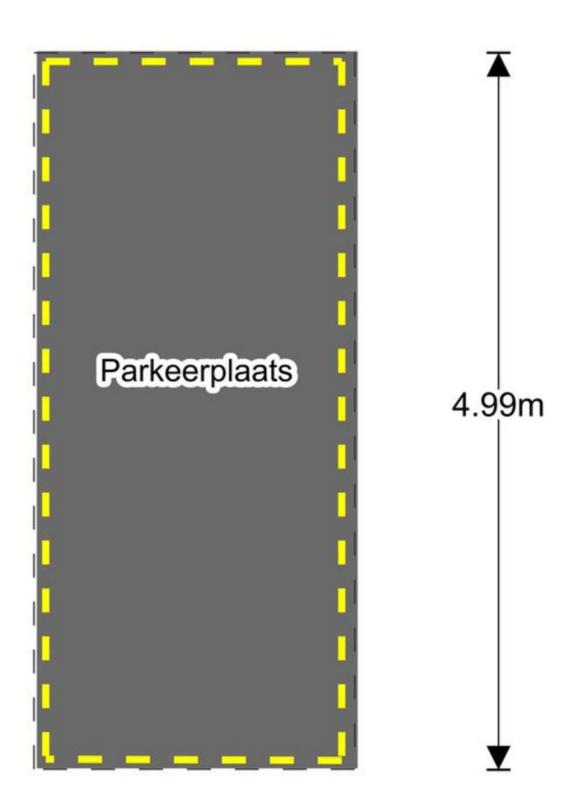

#### Special features:

- Fully furnished, 2 bedrooms;
- Living area approx 98 m2;
- Storage in the basement;
- Including parking.

## Floor plan parking