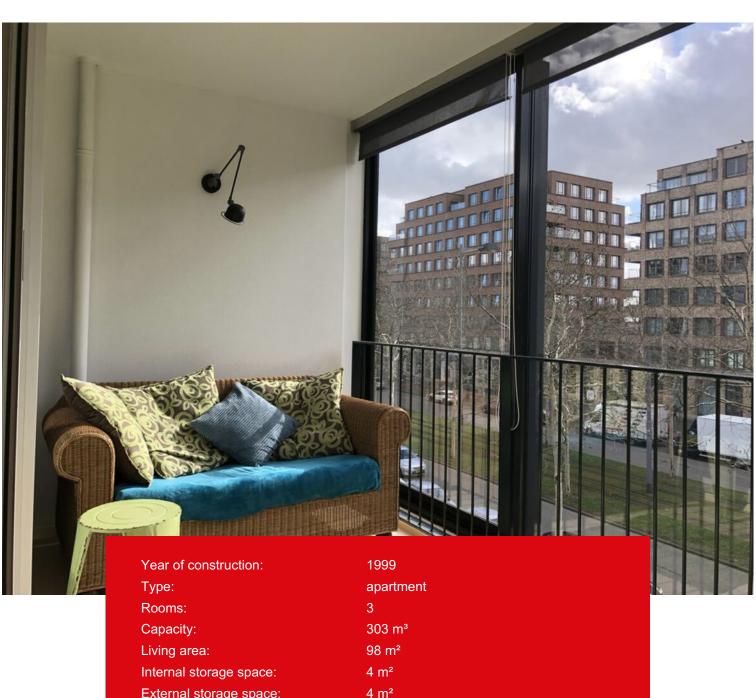

### **Features & specifications**

External storage space: 4 m<sup>2</sup>

city heating Heating: Insulation: double glass:

Energylabel:

The Erasmus bridge en Willems bridge are both within walking distance of the apartment. From the loggia you have a beautiful and unobstructed view over the Laan op Zuid. The apartment is tastefully decorated and fully equipped.

#### Special features:

- Fully furnished, 2 bedrooms;
- Living area approx 98 m2;
- Storage in the basement;
- Including parking.