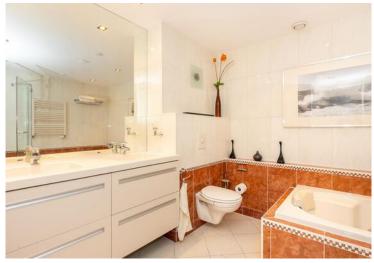

### 30th floor:

Hall, toilet, wardrobe area and metercupboard. The livingroom is very bright and has access to the balcony which is full width and offers the fantastic views towards the west and south over the river Maas. Modern half open kitchen equiped with inbuilt equipment such as dishwasher, combi-oven, refrigerator, freezer, extractorhood and stove. Bedroom I is the master bedroom which is spacious and has a double bed and large walk-in closet. Bedroom II. Luxurious bathroom with Villeroy and Boch sanitary with jacuzzi, walk-in shower, 2nd toilet and washbasin.