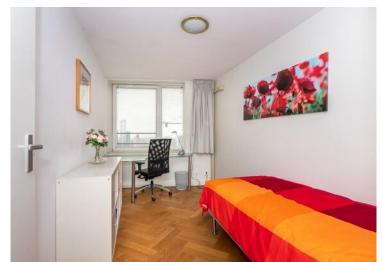

### 30th floor:

Hall, toilet, wardrobe area and metercupboard. The livingroom is very bright and has access to the balcony which is full width and offers the fantastic views towards the west and south over the river Maas. Modern half open kitchen equiped with inbuilt equipment such as dishwasher, combi-oven, refrigerator, freezer, extractorhood and stove. Bedroom I is the master bedroom which is spacious and has a double bed and large walk-in closet. Bedroom II. Luxurious bathroom with Villeroy and Boch sanitary with jacuzzi, walk-in shower, 2nd toilet and washbasin.