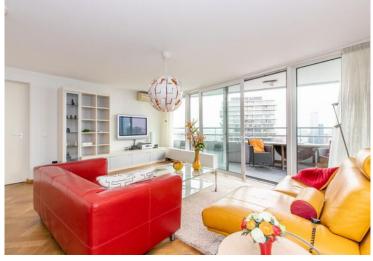

## Description

A lovely fully furnished 3-room apartment with parking place is situated on the 30th floor of the high apartment building "Waterstadstoren" in the Wijnhaven area of the city center of Rotterdam. This area gives you a real Manhattan feeling. With a fantastic view over the river the 'Maas' and from the balcony facing the South you can enjoy the sun the whole day. All facilities like shops, restaurants, public transport, fitness centers, museums, local market and the new Markthal etc. are located at walking distance. The entire house has a wooden floor. Also close to exit roads.

### 30th floor:

Hall, toilet, wardrobe area and metercupboard. The livingroom is very bright and has access to the balcony which is full width and offers the fantastic views towards the west and south over the river Maas. Modern half open kitchen equiped with inbuilt equipment such as dishwasher, combi-oven, refrigerator, freezer, extractorhood and stove. Bedroom I is the master bedroom which is spacious and has a double bed and large walk-in closet. Bedroom II. Luxurious bathroom with Villeroy and Boch sanitary with jacuzzi, walk-in shower, 2nd toilet and washbasin.