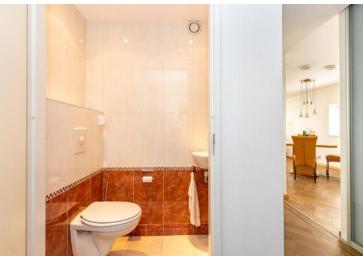

### 30th floor:

Hall, toilet, wardrobe area and metercupboard. The livingroom is very bright and has access to the balcony which is full width and offers the fantastic views towards the west and south over the river Maas. Modern half open kitchen equiped with inbuilt equipment such as dishwasher, combi-oven, refrigerator, freezer, extractorhood and stove. Bedroom I is the master bedroom which is spacious and has a double bed and large walk-in closet. Bedroom II. Luxurious bathroom with Villeroy and Boch sanitary with jacuzzi, walk-in shower, 2nd toilet and washbasin.