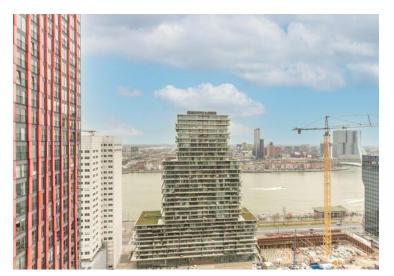

## Description

A lovely fully furnished 3-room apartment with parking place is situated on the 30th floor of the high apartment building "Waterstadstoren" in the Wijnhaven area of the city center of Rotterdam. This area gives you a real Manhattan feeling. With a fantastic view over the river the 'Maas' and from the balcony facing the South you can enjoy the sun the whole day. All facilities like shops, restaurants, public transport, fitness centers, museums, local market and the new Markthal etc. are located at walking distance. The entire house has a wooden floor. Also close to exit roads.