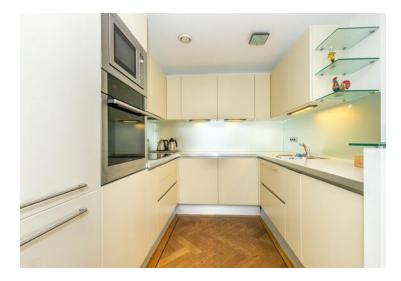

### 30th floor:

Hall, toilet, wardrobe area and metercupboard. The livingroom is very bright and has access to the balcony which is full width and offers the fantastic views towards the west and south over the river Maas. Modern half open kitchen equiped with inbuilt equipment such as dishwasher, combi-oven, refrigerator, freezer, extractorhood and stove. Bedroom I is the master bedroom which is spacious and has a double bed and large walk-in closet. Bedroom II. Luxurious bathroom with Villeroy and Boch sanitary with jacuzzi, walk-in shower, 2nd toilet and washbasin.