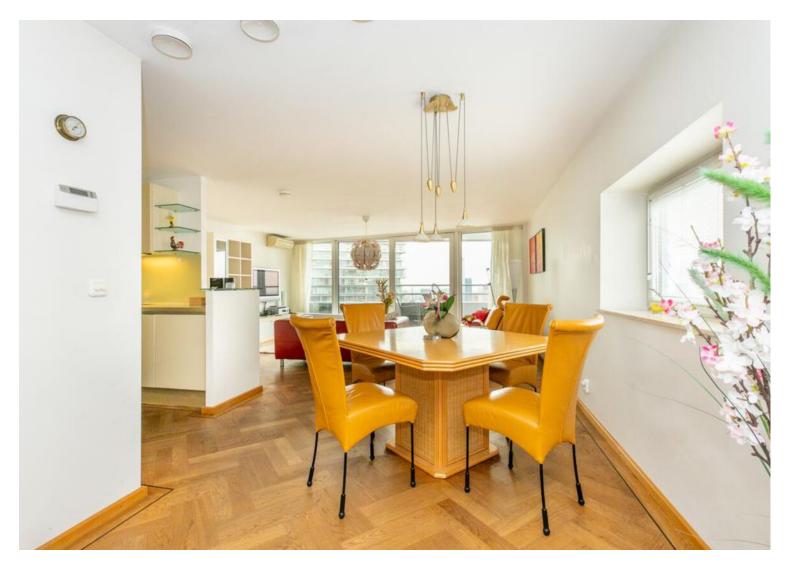

### 30th floor:

Hall, toilet, wardrobe area and metercupboard. The livingroom is very bright and has access to the balcony which is full width and offers the fantastic views towards the west and south over the river Maas. Modern half open kitchen equiped with inbuilt equipment such as dishwasher, combi-oven, refrigerator, freezer, extractorhood and stove. Bedroom I is the master bedroom which is spacious and has a double bed and large walk-in closet. Bedroom II. Luxurious bathroom with Villeroy and Boch sanitary with jacuzzi, walk-in shower, 2nd toilet and washbasin.

- Wooden flooring throughout the whole apartment.