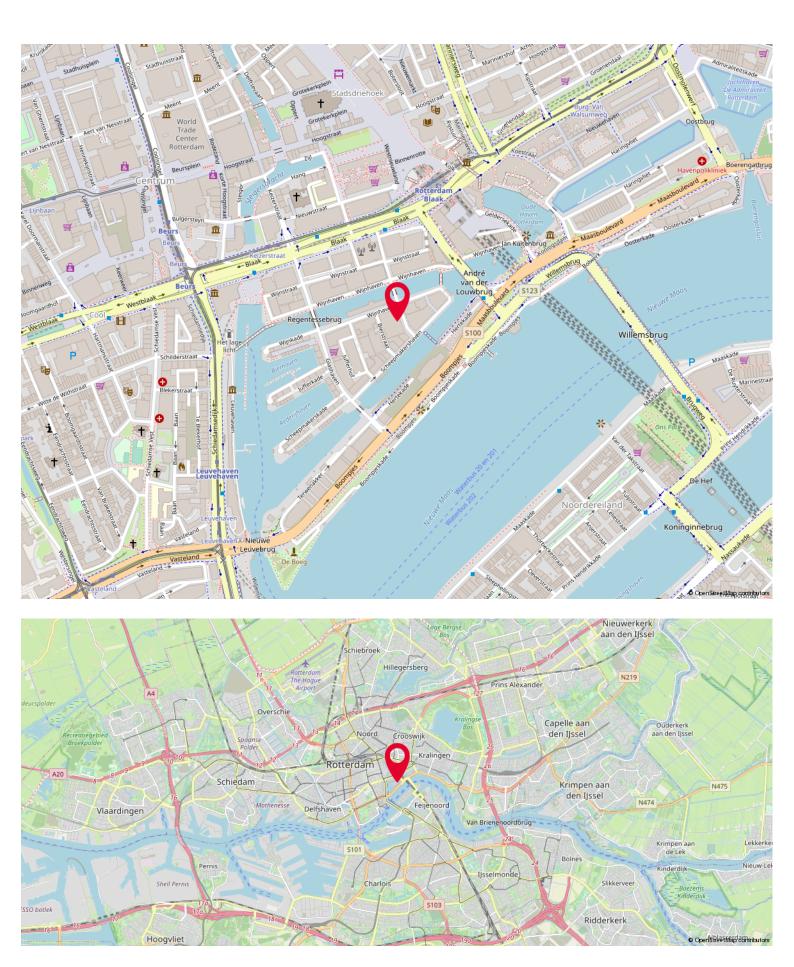

rms and conditions, according to the numbers given by CBS;

- The costs for gas, water and electricity are not included in the rent and must be contracted by tenant directly with the utility companies;

- Deposit: after consultation with landlord, with a minimum of 1 month.

- State of delivery: with the current facilities and further as visible during the viewing or in consultation with the lessor.

While this information has been compiled with the utmost care, Kolpa Rental Services cannot be held liable for possible omissions or inaccuracies or the consequences thereof. All sizes and areas are indicative. The conditions of the Netherlands Association of Real Estate Brokers and Immovable Property Experts (NVM) apply.





















































# Location on map