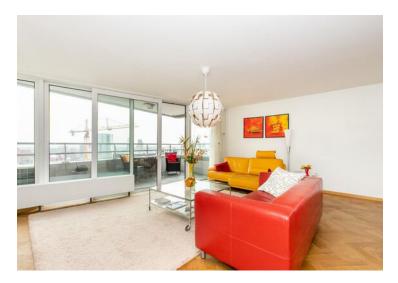

## Description

A lovely fully furnished 3-room apartment with parking place is situated on the 30th floor of the high apartment building "Waterstadstoren" in the Wijnhaven area of the city center of Rotterdam. This area gives you a real Manhattan feeling. With a fantastic view over the river the 'Maas' and from the balcony facing the South you can enjoy the sun the whole day. All facilities like shops, restaurants, public transport, fitness centers, museums, local market and the new Markthal etc. are located at walking distance. The entire house has a wooden floor. Also close to exit roads.

### 30th floor:

Hall, toilet, wardrobe area and metercupboard. The livingroom is very bright and has access to the balcony which is full width and offers the fantastic views towards the west and south over the river Maas. Modern half open kitchen equiped with inbuilt equipment such as dishwasher, combi-oven, refrigerator, freezer, extractorhood and stove. Bedroom I is the master bedroom which is spacious and has a double bed and large walk-in closet. Bedroom II. Luxurious bathroom with Villeroy and Boch sanitary with jacuzzi, walk-in shower, 2nd toilet and washbasin.