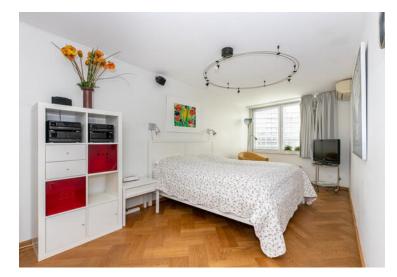

### 30th floor:

Hall, toilet, wardrobe area and metercupboard. The livingroom is very bright and has access to the balcony which is full width and offers the fantastic views towards the west and south over the river Maas. Modern half open kitchen equiped with inbuilt equipment such as dishwasher, combi-oven, refrigerator, freezer, extractorhood and stove. Bedroom I is the master bedroom which is spacious and has a double bed and large walk-in closet. Bedroom II. Luxurious bathroom with Villeroy and Boch sanitary with jacuzzi, walk-in shower, 2nd toilet and washbasin.

### Special details:

- Renting price is excluding all utilities;
- Parking place (indoor) on the ground floor;
- Balcony facing the south;
- Air conditioning in living room and master bedroom;
- Good quality furniture;

- Wooden flooring throughout the whole apartment.