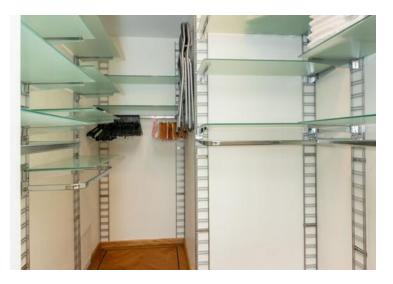

### 30th floor:

Hall, toilet, wardrobe area and metercupboard. The livingroom is very bright and has access to the balcony which is full width and offers the fantastic views towards the west and south over the river Maas. Modern half open kitchen equiped with inbuilt equipment such as dishwasher, combi-oven, refrigerator, freezer, extractorhood and stove. Bedroom I is the master bedroom which is spacious and has a double bed and large walk-in closet. Bedroom II. Luxurious bathroom with Villeroy and Boch sanitary with jacuzzi, walk-in shower, 2nd toilet and washbasin.