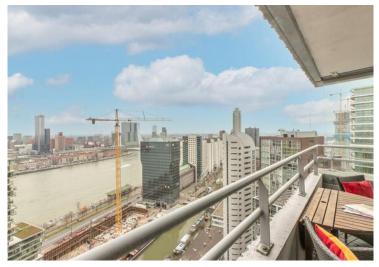

## Description

A lovely fully furnished 3-room apartment with parking place is situated on the 30th floor of the high apartment building "Waterstadstoren" in the Wijnhaven area of the city center of Rotterdam. This area gives you a real Manhattan feeling. With a fantastic view over the river the 'Maas' and from the balcony facing the South you can enjoy the sun the whole day. All facilities like shops, restaurants, public transport, fitness centers, museums, local market and the new Markthal etc. are located at walking distance. The entire house has a wooden floor. Also close to exit roads.

### Special details:

- Renting price is excluding all utilities;
- Parking place (indoor) on the ground floor;
- Balcony facing the south;
- Air conditioning in living room and master bedroom;
- Good quality furniture;