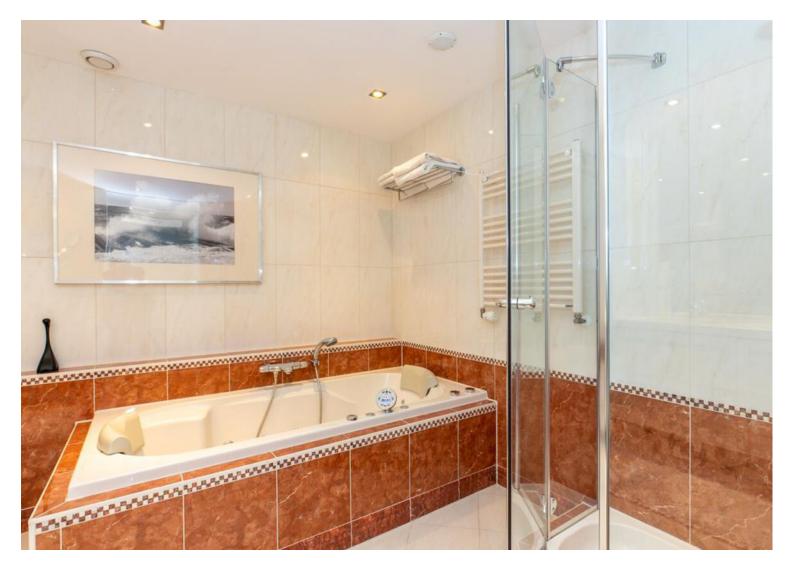

### 30th floor:

Hall, toilet, wardrobe area and metercupboard. The livingroom is very bright and has access to the balcony which is full width and offers the fantastic views towards the west and south over the river Maas. Modern half open kitchen equiped with inbuilt equipment such as dishwasher, combi-oven, refrigerator, freezer, extractorhood and stove. Bedroom I is the master bedroom which is spacious and has a double bed and large walk-in closet. Bedroom II. Luxurious bathroom with Villeroy and Boch sanitary with jacuzzi, walk-in shower, 2nd toilet and washbasin.