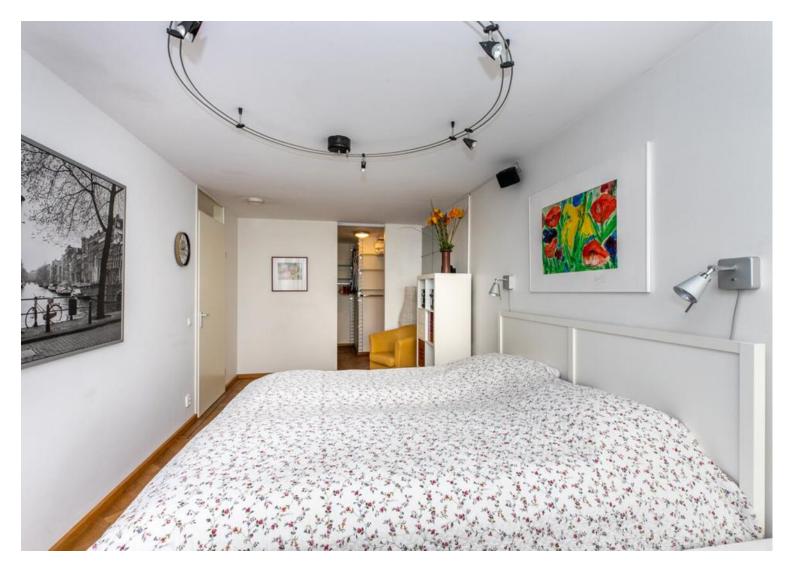

### 30th floor:

Hall, toilet, wardrobe area and metercupboard. The livingroom is very bright and has access to the balcony which is full width and offers the fantastic views towards the west and south over the river Maas. Modern half open kitchen equiped with inbuilt equipment such as dishwasher, combi-oven, refrigerator, freezer, extractorhood and stove. Bedroom I is the master bedroom which is spacious and has a double bed and large walk-in closet. Bedroom II. Luxurious bathroom with Villeroy and Boch sanitary with jacuzzi, walk-in shower, 2nd toilet and washbasin.