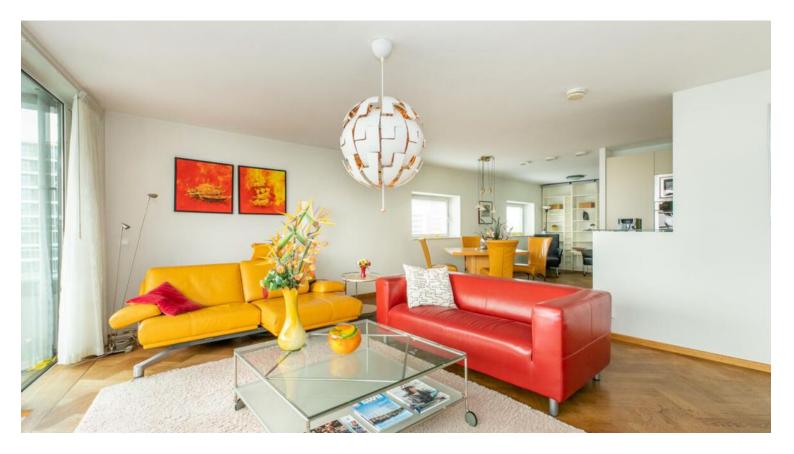

### 30th floor:

Hall, toilet, wardrobe area and metercupboard. The livingroom is very bright and has access to the balcony which is full width and offers the fantastic views towards the west and south over the river Maas. Modern half open kitchen equiped with inbuilt equipment such as dishwasher, combi-oven, refrigerator, freezer, extractorhood and stove. Bedroom I is the master bedroom which is spacious and has a double bed and large walk-in closet. Bedroom II. Luxurious bathroom with Villeroy and Boch sanitary with jacuzzi, walk-in shower, 2nd toilet and washbasin.

- Wooden flooring throughout the whole apartment.