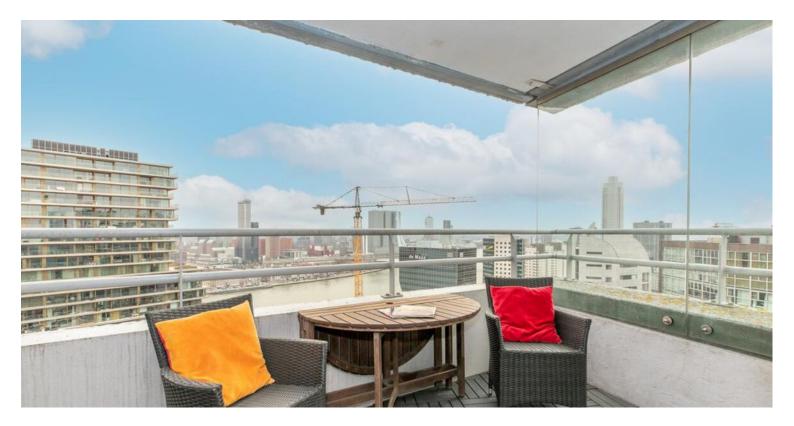

### 30th floor:

Hall, toilet, wardrobe area and metercupboard. The livingroom is very bright and has access to the balcony which is full width and offers the fantastic views towards the west and south over the river Maas. Modern half open kitchen equiped with inbuilt equipment such as dishwasher, combi-oven, refrigerator, freezer, extractorhood and stove. Bedroom I is the master bedroom which is spacious and has a double bed and large walk-in closet. Bedroom II. Luxurious bathroom with Villeroy and Boch sanitary with jacuzzi, walk-in shower, 2nd toilet and washbasin.

### Special details:

- Renting price is excluding all utilities;
- Parking place (indoor) on the ground floor;
- Balcony facing the south;
- Air conditioning in living room and master bedroom;
- Good quality furniture;