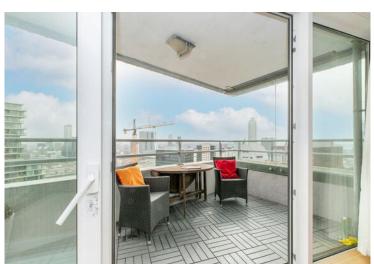

## Description

A lovely fully furnished 3-room apartment with parking place is situated on the 30th floor of the high apartment building "Waterstadstoren" in the Wijnhaven area of the city center of Rotterdam. This area gives you a real Manhattan feeling. With a fantastic view over the river the 'Maas' and from the balcony facing the South you can enjoy the sun the whole day. All facilities like shops, restaurants, public transport, fitness centers, museums, local market and the new Markthal etc. are located at walking distance. The entire house has a wooden floor. Also close to exit roads.

### Special details:

- Renting price is excluding all utilities;
- Parking place (indoor) on the ground floor;
- Balcony facing the south;
- Air conditioning in living room and master bedroom;
- Good quality furniture;