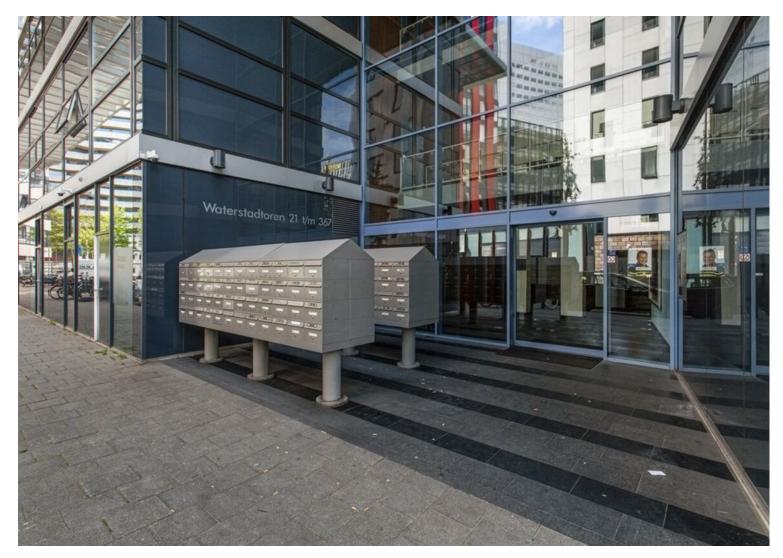

## Layout:

Ground floor:

Secured entrance with doorbell, 3 elevators and access to the parking garage and indoor garbage.