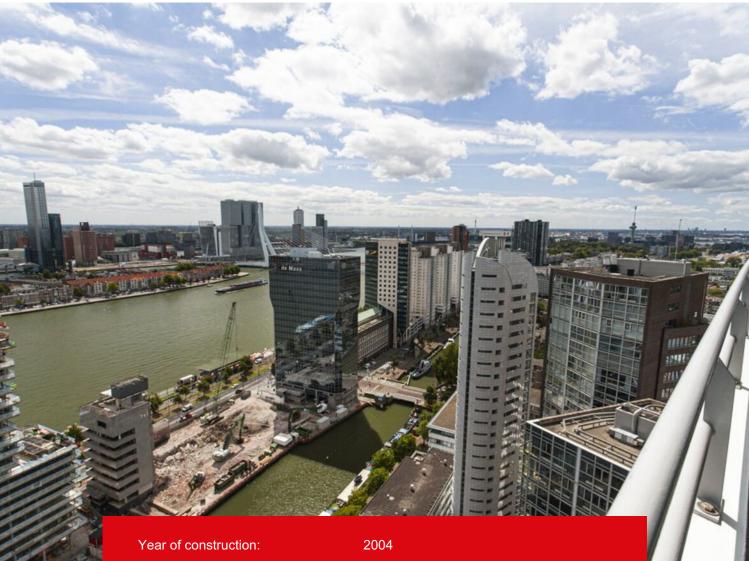

# **Features & specifications**

Year of construction Type: Rooms: Capacity: Living area: Heating: Insulation: Energylabel: 2004 apartment 3 270 m<sup>3</sup> 108 m<sup>2</sup> city heating fully insulated A++

## Description

A lovely fully furnished 3-room apartment with parking place is situated on the 30th floor of the high apartment building "Waterstadstoren" in the Wijnhaven area of the city center of Rotterdam. This area gives you a real Manhattan feeling. With a fantastic view over the river the 'Maas' and from the balcony facing the South you can enjoy the sun the whole day. All facilities like shops, restaurants, public transport, fitness centers, museums, local market and the new Markthal etc. are located at walking distance. The entire house has a wooden floor. Also close to exit roads.