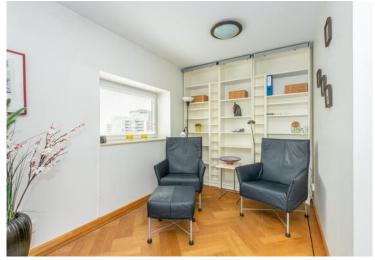

### 30th floor:

Hall, toilet, wardrobe area and metercupboard. The livingroom is very bright and has access to the balcony which is full width and offers the fantastic views towards the west and south over the river Maas. Modern half open kitchen equiped with inbuilt equipment such as dishwasher, combi-oven, refrigerator, freezer, extractorhood and stove. Bedroom I is the master bedroom which is spacious and has a double bed and large walk-in closet. Bedroom II. Luxurious bathroom with Villeroy and Boch sanitary with jacuzzi, walk-in shower, 2nd toilet and washbasin.