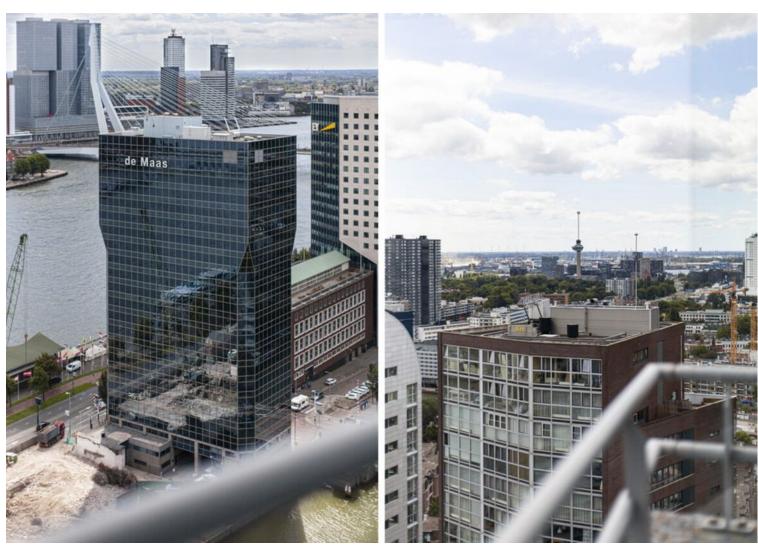

## Description

A lovely fully furnished 3-room apartment with parking place is situated on the 30th floor of the high apartment building "Waterstadstoren" in the Wijnhaven area of the city center of Rotterdam. This area gives you a real Manhattan feeling. With a fantastic view over the river the 'Maas' and from the balcony facing the South you can enjoy the sun the whole day. All facilities like shops, restaurants, public transport, fitness centers, museums, local market and the new Markthal etc. are located at walking distance. The entire house has a wooden floor. Also close to exit roads.

### 30th floor:

Hall, toilet, wardrobe area and metercupboard. The livingroom is very bright and has access to the balcony which is full width and offers the fantastic views towards the west and south over the river Maas. Modern half open kitchen equiped with inbuilt equipment such as dishwasher, combi-oven, refrigerator, freezer, extractorhood and stove. Bedroom I is the master bedroom which is spacious and has a double bed and large walk-in closet. Bedroom II. Luxurious bathroom with Villeroy and Boch sanitary with jacuzzi, walk-in shower, 2nd toilet and washbasin.