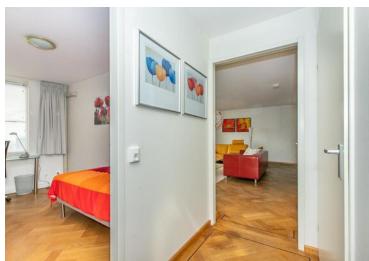

### 30th floor:

Hall, toilet, wardrobe area and metercupboard. The livingroom is very bright and has access to the balcony which is full width and offers the fantastic views towards the west and south over the river Maas. Modern half open kitchen equiped with inbuilt equipment such as dishwasher, combi-oven, refrigerator, freezer, extractorhood and stove. Bedroom I is the master bedroom which is spacious and has a double bed and large walk-in closet. Bedroom II. Luxurious bathroom with Villeroy and Boch sanitary with jacuzzi, walk-in shower, 2nd toilet and washbasin.