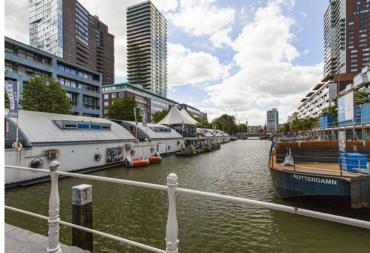

## Description

A lovely fully furnished 3-room apartment with parking place is situated on the 30th floor of the high apartment building "Waterstadstoren" in the Wijnhaven area of the city center of Rotterdam. This area gives you a real Manhattan feeling. With a fantastic view over the river the 'Maas' and from the balcony facing the South you can enjoy the sun the whole day. All facilities like shops, restaurants, public transport, fitness centers, museums, local market and the new Markthal etc. are located at walking distance. The entire house has a wooden floor. Also close to exit roads.