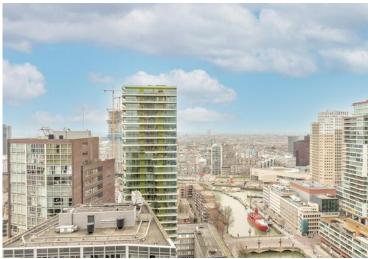

## Description

A lovely fully furnished 3-room apartment with parking place is situated on the 30th floor of the high apartment building "Waterstadstoren" in the Wijnhaven area of the city center of Rotterdam. This area gives you a real Manhattan feeling. With a fantastic view over the river the 'Maas' and from the balcony facing the South you can enjoy the sun the whole day. All facilities like shops, restaurants, public transport, fitness centers, museums, local market and the new Markthal etc. are located at walking distance. The entire house has a wooden floor. Also close to exit roads.