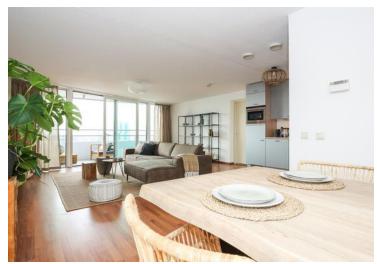

### **Description**

What a view! This modern furnished 3-room apartment located on the 31st floor of the "Waterstadtoren" in the centre of Rotterdam is now for rent. From great height you can enjoy the magnificent view over the Erasmus Bridge, the Willems Bridge, the Maas and the Boompjes.

#### 31st floor:

Hall, toilet, wardrobe space and meter cupboard. Through the hall you reach the spacious living room with open kitchen. The living room is equipped with modern furniture in Rotan-style. On the south side of the living room are the sliding doors and the sunny balcony. In the living room you will also find the open kitchen, which is equipped with various appliances such as dishwasher, fridge, microwave oven, electric hob with extractor fan and sink. Next to the kitchen is the door to the spacious bedroom. From the bedroom you have direct access to the walk-in closet and the bathroom. The bathroom has a bathtub, shower cabin, double washbasin with mirror and radiator. The second room is fitted as a home office with a desk and office chair, in addition to a sofa bed that turns into a bed for visitors. The desk and office chair can be removed in consulations.