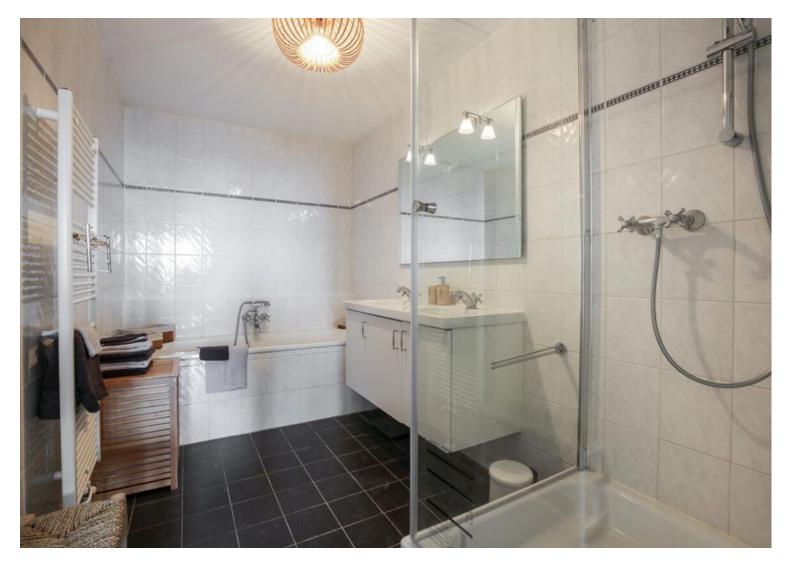

#### 31st floor:

Hall, toilet, wardrobe space and meter cupboard. Through the hall you reach the spacious living room with open kitchen. The living room is equipped with modern furniture in Rotan-style. On the south side of the living room are the sliding doors and the sunny balcony. In the living room you will also find the open kitchen, which is equipped with various appliances such as dishwasher, fridge, microwave oven, electric hob with extractor fan and sink. Next to the kitchen is the door to the spacious bedroom. From the bedroom you have direct access to the walk-in closet and the bathroom. The bathroom has a bathtub, shower cabin, double washbasin with mirror and radiator. The second room is fitted as a home office with a desk and office chair, in addition to a sofa bed that turns into a bed for visitors. The desk and office chair can be removed in consulations.