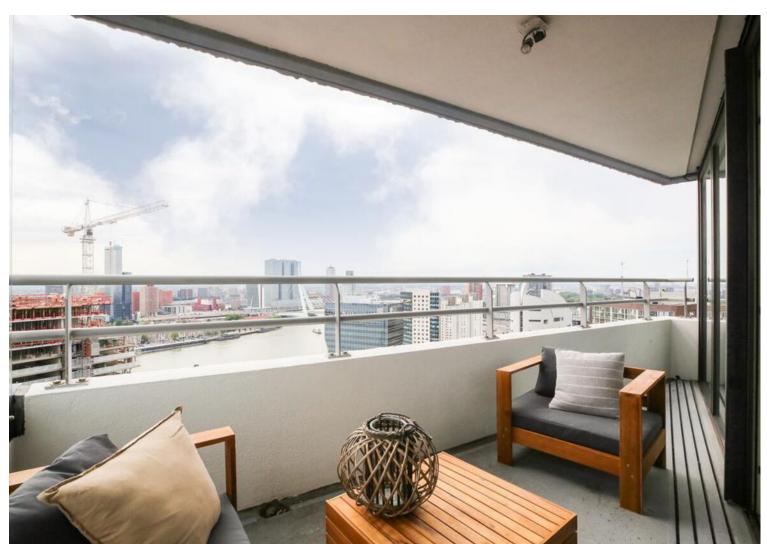

### **Description**

What a view! This modern furnished 3-room apartment located on the 31st floor of the "Waterstadtoren" in the centre of Rotterdam is now for rent. From great height you can enjoy the magnificent view over the Erasmus Bridge, the Willems Bridge, the Maas and the Boompjes.

#### 31st floor:

Hall, toilet, wardrobe space and meter cupboard. Through the hall you reach the spacious living room with open kitchen. The living room is equipped with modern furniture in Rotan-style. On the south side of the living room are the sliding doors and the sunny balcony. In the living room you will also find the open kitchen, which is equipped with various appliances such as dishwasher, fridge, microwave oven, electric hob with extractor fan and sink. Next to the kitchen is the door to the spacious bedroom. From the bedroom you have direct access to the walk-in closet and the bathroom. The bathroom has a bathtub, shower cabin, double washbasin with mirror and radiator. The second room is fitted as a home office with a desk and office chair, in addition to a sofa bed that turns into a bed for visitors. The desk and office chair can be removed in consulations.

#### Special features:

- beautiful view from the balcony(facing south);
- 2nd bedroom is furnished as walk-in closet;
- In the centre of Rotterdam.