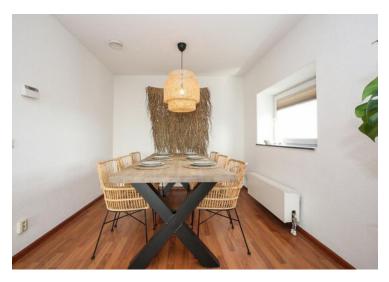

#### 31st floor:

Hall, toilet, wardrobe space and meter cupboard. Through the hall you reach the spacious living room with open kitchen. The living room is equipped with modern furniture in Rotan-style. On the south side of the living room are the sliding doors and the sunny balcony. In the living room you will also find the open kitchen, which is equipped with various appliances such as dishwasher, fridge, microwave oven, electric hob with extractor fan and sink. Next to the kitchen is the door to the spacious bedroom. From the bedroom you have direct access to the walk-in closet and the bathroom. The bathroom has a bathtub, shower cabin, double washbasin with mirror and radiator. The second room is fitted as a home office with a desk and office chair, in addition to a sofa bed that turns into a bed for visitors. The desk and office chair can be removed in consulations.