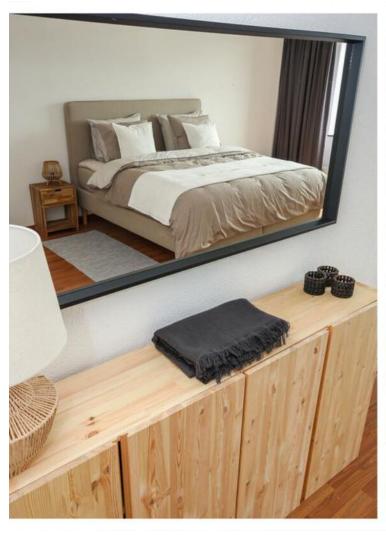

#### 31st floor:

Hall, toilet, wardrobe space and meter cupboard. Through the hall you reach the spacious living room with open kitchen. The living room is equipped with modern furniture in Rotan-style. On the south side of the living room are the sliding doors and the sunny balcony. In the living room you will also find the open kitchen, which is equipped with various appliances such as dishwasher, fridge, microwave oven, electric hob with extractor fan and sink. Next to the kitchen is the door to the spacious bedroom. From the bedroom you have direct access to the walk-in closet and the bathroom. The bathroom has a bathtub, shower cabin, double washbasin with mirror and radiator. The second room is fitted as a home office with a desk and office chair, in addition to a sofa bed that turns into a bed for visitors. The desk and office chair can be removed in consulations.