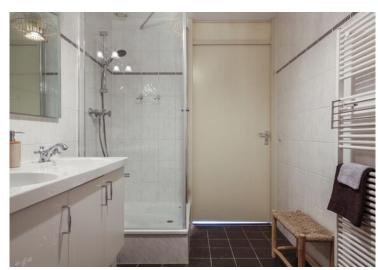

#### 31st floor:

Hall, toilet, wardrobe space and meter cupboard. Through the hall you reach the spacious living room with open kitchen. The living room is equipped with modern furniture in Rotan-style. On the south side of the living room are the sliding doors and the sunny balcony. In the living room you will also find the open kitchen, which is equipped with various appliances such as dishwasher, fridge, microwave oven, electric hob with extractor fan and sink. Next to the kitchen is the door to the spacious bedroom. From the bedroom you have direct access to the walk-in closet and the bathroom. The bathroom has a bathtub, shower cabin, double washbasin with mirror and radiator. The second room is fitted as a home office with a desk and office chair, in addition to a sofa bed that turns into a bed for visitors. The desk and office chair can be removed in consulations.