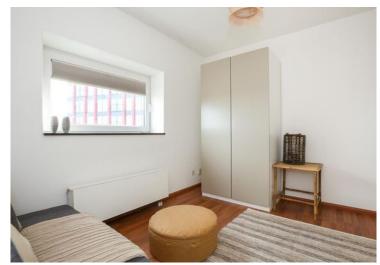

#### 31st floor:

Hall, toilet, wardrobe space and meter cupboard. Through the hall you reach the spacious living room with open kitchen. The living room is equipped with modern furniture in Rotan-style. On the south side of the living room are the sliding doors and the sunny balcony. In the living room you will also find the open kitchen, which is equipped with various appliances such as dishwasher, fridge, microwave oven, electric hob with extractor fan and sink. Next to the kitchen is the door to the spacious bedroom. From the bedroom you have direct access to the walk-in closet and the bathroom. The bathroom has a bathtub, shower cabin, double washbasin with mirror and radiator. The second room is fitted as a home office with a desk and office chair, in addition to a sofa bed that turns into a bed for visitors. The desk and office chair can be removed in consulations.