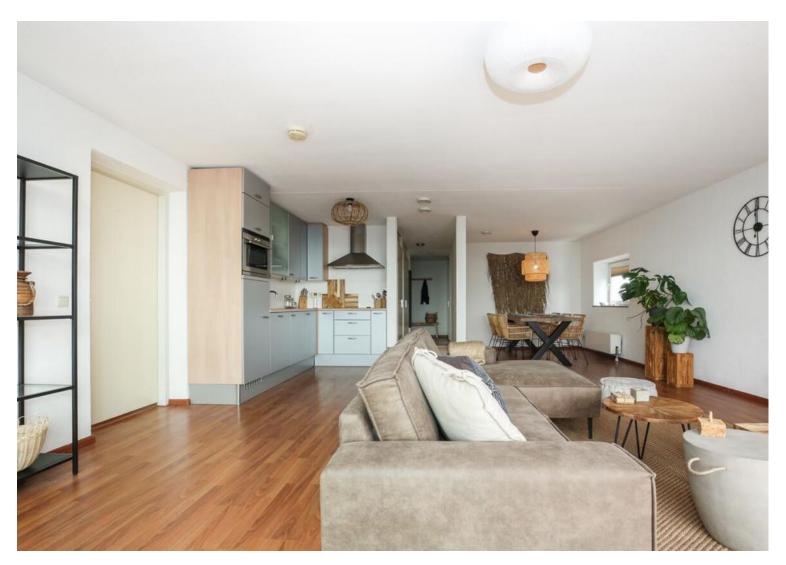

#### 31st floor:

Hall, toilet, wardrobe space and meter cupboard. Through the hall you reach the spacious living room with open kitchen. The living room is equipped with modern furniture in Rotan-style. On the south side of the living room are the sliding doors and the sunny balcony. In the living room you will also find the open kitchen, which is equipped with various appliances such as dishwasher, fridge, microwave oven, electric hob with extractor fan and sink. Next to the kitchen is the door to the spacious bedroom. From the bedroom you have direct access to the walk-in closet and the bathroom. The bathroom has a bathtub, shower cabin, double washbasin with mirror and radiator. The second room is fitted as a home office with a desk and office chair, in addition to a sofa bed that turns into a bed for visitors. The desk and office chair can be removed in consulations.