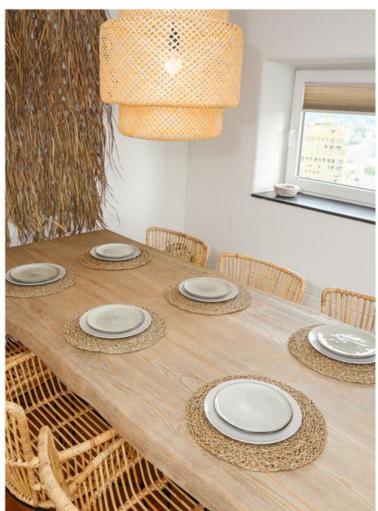

#### 31st floor:

Hall, toilet, wardrobe space and meter cupboard. Through the hall you reach the spacious living room with open kitchen. The living room is equipped with modern furniture in Rotan-style. On the south side of the living room are the sliding doors and the sunny balcony. In the living room you will also find the open kitchen, which is equipped with various appliances such as dishwasher, fridge, microwave oven, electric hob with extractor fan and sink. Next to the kitchen is the door to the spacious bedroom. From the bedroom you have direct access to the walk-in closet and the bathroom. The bathroom has a bathtub, shower cabin, double washbasin with mirror and radiator. The second room is fitted as a home office with a desk and office chair, in addition to a sofa bed that turns into a bed for visitors. The desk and office chair can be removed in consulations.