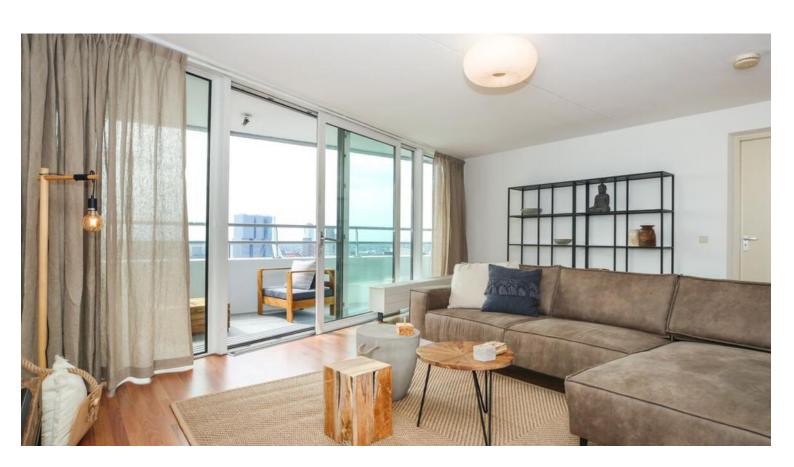

#### 31st floor:

Hall, toilet, wardrobe space and meter cupboard. Through the hall you reach the spacious living room with open kitchen. The living room is equipped with modern furniture in Rotan-style. On the south side of the living room are the sliding doors and the sunny balcony. In the living room you will also find the open kitchen, which is equipped with various appliances such as dishwasher, fridge, microwave oven, electric hob with extractor fan and sink. Next to the kitchen is the door to the spacious bedroom. From the bedroom you have direct access to the walk-in closet and the bathroom. The bathroom has a bathtub, shower cabin, double washbasin with mirror and radiator. The second room is fitted as a home office with a desk and office chair, in addition to a sofa bed that turns into a bed for visitors. The desk and office chair can be removed in consulations.

#### Special features:

- beautiful view from the balcony(facing south);
- 2nd bedroom is furnished as walk-in closet;
- In the centre of Rotterdam.