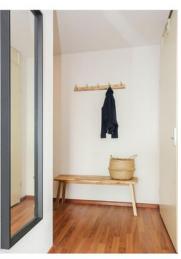

#### 31st floor:

Hall, toilet, wardrobe space and meter cupboard. Through the hall you reach the spacious living room with open kitchen. The living room is equipped with modern furniture in Rotan-style. On the south side of the living room are the sliding doors and the sunny balcony. In the living room you will also find the open kitchen, which is equipped with various appliances such as dishwasher, fridge, microwave oven, electric hob with extractor fan and sink. Next to the kitchen is the door to the spacious bedroom. From the bedroom you have direct access to the walk-in closet and the bathroom. The bathroom has a bathtub, shower cabin, double washbasin with mirror and radiator. The second room is fitted as a home office with a desk and office chair, in addition to a sofa bed that turns into a bed for visitors. The desk and office chair can be removed in consulations.