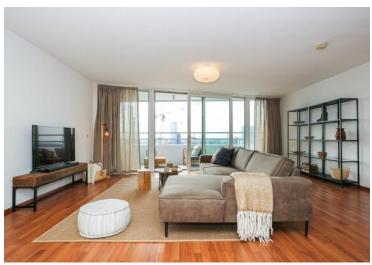

### **Description**

What a view! This modern furnished 3-room apartment located on the 31st floor of the "Waterstadtoren" in the centre of Rotterdam is now for rent. From great height you can enjoy the magnificent view over the Erasmus Bridge, the Willems Bridge, the Maas and the Boompjes.

#### 31st floor:

Hall, toilet, wardrobe space and meter cupboard. Through the hall you reach the spacious living room with open kitchen. The living room is equipped with modern furniture in Rotan-style. On the south side of the living room are the sliding doors and the sunny balcony. In the living room you will also find the open kitchen, which is equipped with various appliances such as dishwasher, fridge, microwave oven, electric hob with extractor fan and sink. Next to the kitchen is the door to the spacious bedroom. From the bedroom you have direct access to the walk-in closet and the bathroom. The bathroom has a bathtub, shower cabin, double washbasin with mirror and radiator. The second room is fitted as a home office with a desk and office chair, in addition to a sofa bed that turns into a bed for visitors. The desk and office chair can be removed in consulations.

#### Special features:

- beautiful view from the balcony(facing south);
- 2nd bedroom is furnished as walk-in closet;
- In the centre of Rotterdam.