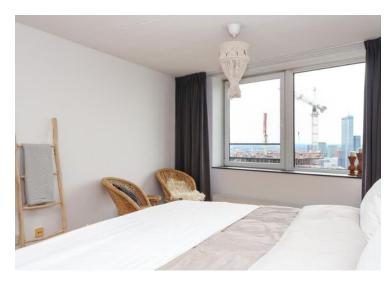

#### 31st floor:

Hall, toilet, wardrobe space and meter cupboard. Through the hall you reach the spacious living room with open kitchen. The living room is equipped with modern furniture in Rotan-style. On the south side of the living room are the sliding doors and the sunny balcony. In the living room you will also find the open kitchen, which is equipped with various appliances such as dishwasher, fridge, microwave oven, electric hob with extractor fan and sink. Next to the kitchen is the door to the spacious bedroom. From the bedroom you have direct access to the walk-in closet and the bathroom. The bathroom has a bathtub, shower cabin, double washbasin with mirror and radiator. The second room is fitted as a home office with a desk and office chair, in addition to a sofa bed that turns into a bed for visitors. The desk and office chair can be removed in consulations.

#### Special features:

- beautiful view from the balcony(facing south);
- 2nd bedroom is furnished as walk-in closet;
- In the centre of Rotterdam.