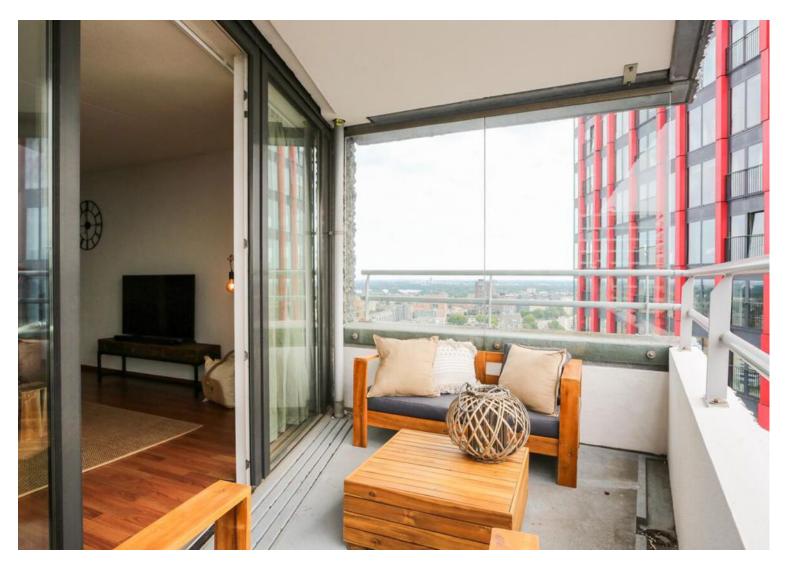

### **Description**

What a view! This modern furnished 3-room apartment located on the 31st floor of the "Waterstadtoren" in the centre of Rotterdam is now for rent. From great height you can enjoy the magnificent view over the Erasmus Bridge, the Willems Bridge, the Maas and the Boompjes.

#### 31st floor:

Hall, toilet, wardrobe space and meter cupboard. Through the hall you reach the spacious living room with open kitchen. The living room is equipped with modern furniture in Rotan-style. On the south side of the living room are the sliding doors and the sunny balcony. In the living room you will also find the open kitchen, which is equipped with various appliances such as dishwasher, fridge, microwave oven, electric hob with extractor fan and sink. Next to the kitchen is the door to the spacious bedroom. From the bedroom you have direct access to the walk-in closet and the bathroom. The bathroom has a bathtub, shower cabin, double washbasin with mirror and radiator. The second room is fitted as a home office with a desk and office chair, in addition to a sofa bed that turns into a bed for visitors. The desk and office chair can be removed in consulations.

#### Special features:

- beautiful view from the balcony(facing south);
- 2nd bedroom is furnished as walk-in closet;
- In the centre of Rotterdam.