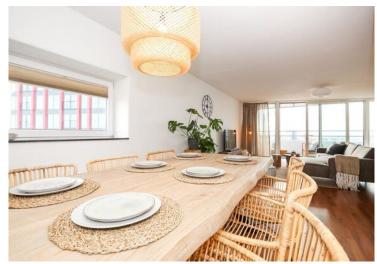

#### 31st floor:

Hall, toilet, wardrobe space and meter cupboard. Through the hall you reach the spacious living room with open kitchen. The living room is equipped with modern furniture in Rotan-style. On the south side of the living room are the sliding doors and the sunny balcony. In the living room you will also find the open kitchen, which is equipped with various appliances such as dishwasher, fridge, microwave oven, electric hob with extractor fan and sink. Next to the kitchen is the door to the spacious bedroom. From the bedroom you have direct access to the walk-in closet and the bathroom. The bathroom has a bathtub, shower cabin, double washbasin with mirror and radiator. The second room is fitted as a home office with a desk and office chair, in addition to a sofa bed that turns into a bed for visitors. The desk and office chair can be removed in consulations.

#### Special features:

- beautiful view from the balcony(facing south);
- 2nd bedroom is furnished as walk-in closet;
- In the centre of Rotterdam.