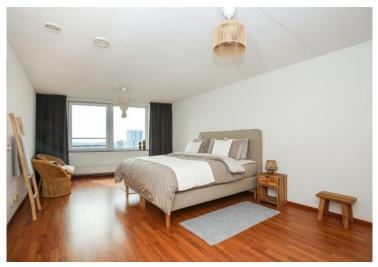

#### 31st floor:

Hall, toilet, wardrobe space and meter cupboard. Through the hall you reach the spacious living room with open kitchen. The living room is equipped with modern furniture in Rotan-style. On the south side of the living room are the sliding doors and the sunny balcony. In the living room you will also find the open kitchen, which is equipped with various appliances such as dishwasher, fridge, microwave oven, electric hob with extractor fan and sink. Next to the kitchen is the door to the spacious bedroom. From the bedroom you have direct access to the walk-in closet and the bathroom. The bathroom has a bathtub, shower cabin, double washbasin with mirror and radiator. The second room is fitted as a home office with a desk and office chair, in addition to a sofa bed that turns into a bed for visitors. The desk and office chair can be removed in consulations.