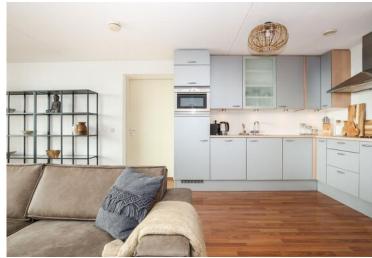

#### 31st floor:

Hall, toilet, wardrobe space and meter cupboard. Through the hall you reach the spacious living room with open kitchen. The living room is equipped with modern furniture in Rotan-style. On the south side of the living room are the sliding doors and the sunny balcony. In the living room you will also find the open kitchen, which is equipped with various appliances such as dishwasher, fridge, microwave oven, electric hob with extractor fan and sink. Next to the kitchen is the door to the spacious bedroom. From the bedroom you have direct access to the walk-in closet and the bathroom. The bathroom has a bathtub, shower cabin, double washbasin with mirror and radiator. The second room is fitted as a home office with a desk and office chair, in addition to a sofa bed that turns into a bed for visitors. The desk and office chair can be removed in consulations.