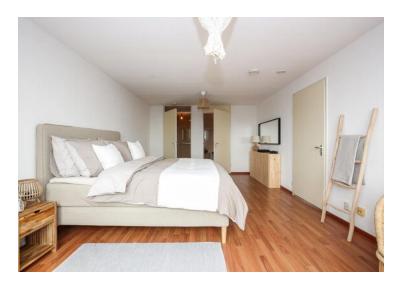

#### 31st floor:

Hall, toilet, wardrobe space and meter cupboard. Through the hall you reach the spacious living room with open kitchen. The living room is equipped with modern furniture in Rotan-style. On the south side of the living room are the sliding doors and the sunny balcony. In the living room you will also find the open kitchen, which is equipped with various appliances such as dishwasher, fridge, microwave oven, electric hob with extractor fan and sink. Next to the kitchen is the door to the spacious bedroom. From the bedroom you have direct access to the walk-in closet and the bathroom. The bathroom has a bathtub, shower cabin, double washbasin with mirror and radiator. The second room is fitted as a home office with a desk and office chair, in addition to a sofa bed that turns into a bed for visitors. The desk and office chair can be removed in consulations.