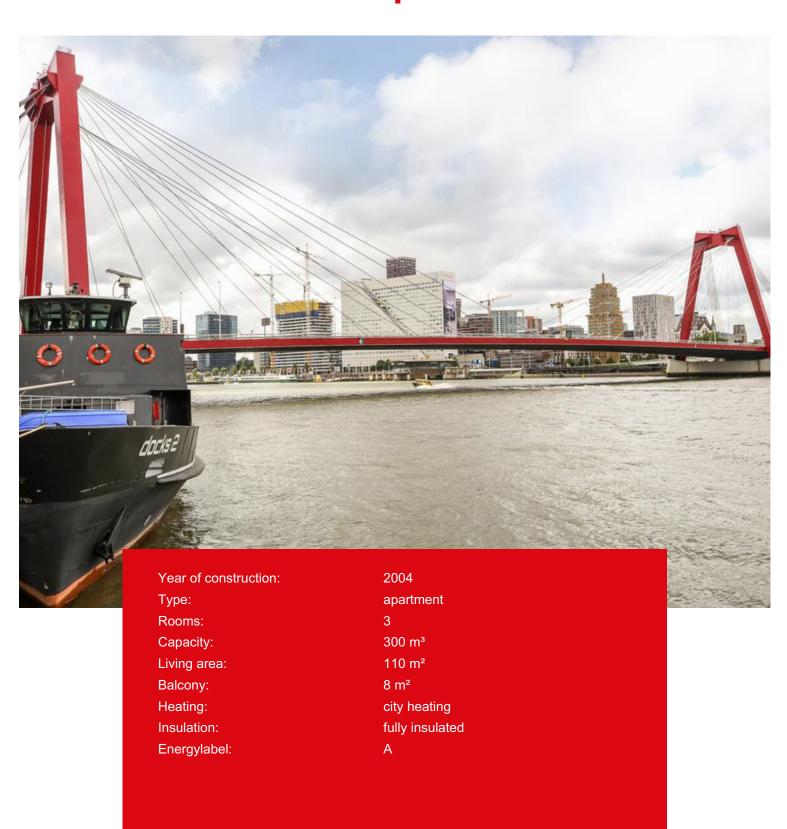

## **Features & specifications**

### **Description**

What a view! This modern furnished 3-room apartment located on the 31st floor of the "Waterstadtoren" in the centre of Rotterdam is now for rent. From great height you can enjoy the magnificent view over the Erasmus Bridge, the Willems Bridge, the Maas and the Boompjes.