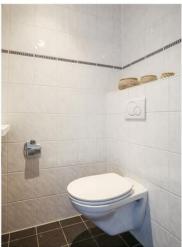

#### 31st floor:

Hall, toilet, wardrobe space and meter cupboard. Through the hall you reach the spacious living room with open kitchen. The living room is equipped with modern furniture in Rotan-style. On the south side of the living room are the sliding doors and the sunny balcony. In the living room you will also find the open kitchen, which is equipped with various appliances such as dishwasher, fridge, microwave oven, electric hob with extractor fan and sink. Next to the kitchen is the door to the spacious bedroom. From the bedroom you have direct access to the walk-in closet and the bathroom. The bathroom has a bathtub, shower cabin, double washbasin with mirror and radiator. The second room is fitted as a home office with a desk and office chair, in addition to a sofa bed that turns into a bed for visitors. The desk and office chair can be removed in consulations.