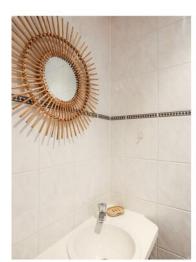

#### 31st floor:

Hall, toilet, wardrobe space and meter cupboard. Through the hall you reach the spacious living room with open kitchen. The living room is equipped with modern furniture in Rotan-style. On the south side of the living room are the sliding doors and the sunny balcony. In the living room you will also find the open kitchen, which is equipped with various appliances such as dishwasher, fridge, microwave oven, electric hob with extractor fan and sink. Next to the kitchen is the door to the spacious bedroom. From the bedroom you have direct access to the walk-in closet and the bathroom. The bathroom has a bathtub, shower cabin, double washbasin with mirror and radiator. The second room is fitted as a home office with a desk and office chair, in addition to a sofa bed that turns into a bed for visitors. The desk and office chair can be removed in consulations.