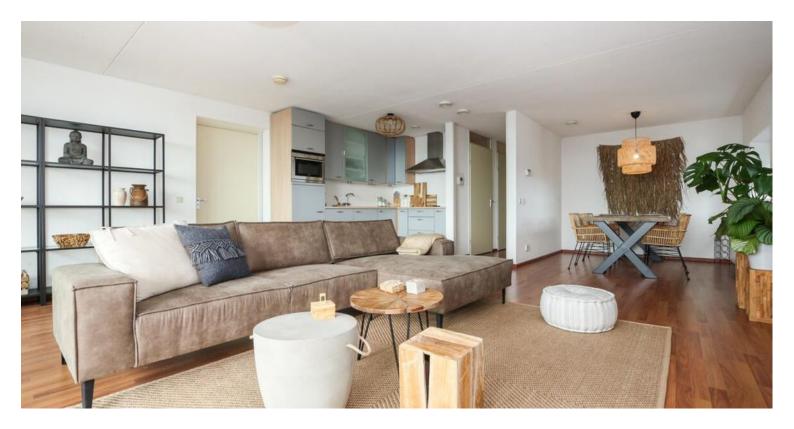

#### 31st floor:

Hall, toilet, wardrobe space and meter cupboard. Through the hall you reach the spacious living room with open kitchen. The living room is equipped with modern furniture in Rotan-style. On the south side of the living room are the sliding doors and the sunny balcony. In the living room you will also find the open kitchen, which is equipped with various appliances such as dishwasher, fridge, microwave oven, electric hob with extractor fan and sink. Next to the kitchen is the door to the spacious bedroom. From the bedroom you have direct access to the walk-in closet and the bathroom. The bathroom has a bathtub, shower cabin, double washbasin with mirror and radiator. The second room is fitted as a home office with a desk and office chair, in addition to a sofa bed that turns into a bed for visitors. The desk and office chair can be removed in consulations.