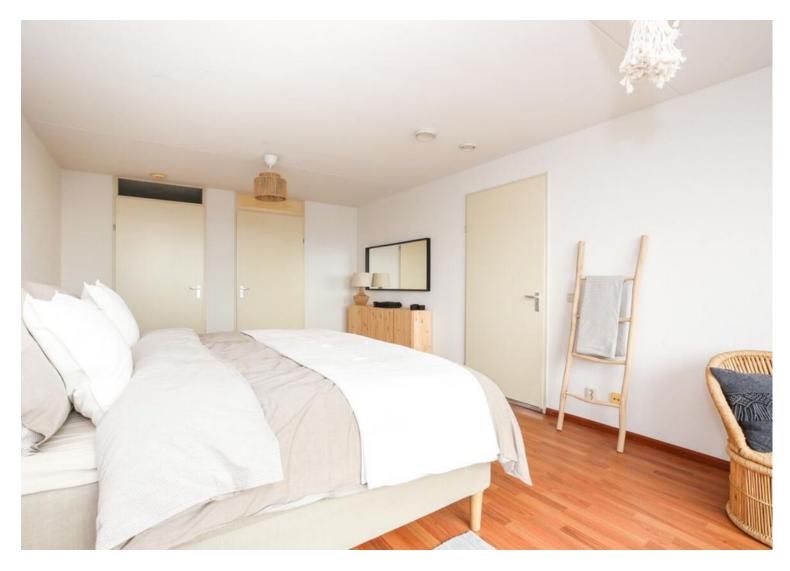

#### 31st floor:

Hall, toilet, wardrobe space and meter cupboard. Through the hall you reach the spacious living room with open kitchen. The living room is equipped with modern furniture in Rotan-style. On the south side of the living room are the sliding doors and the sunny balcony. In the living room you will also find the open kitchen, which is equipped with various appliances such as dishwasher, fridge, microwave oven, electric hob with extractor fan and sink. Next to the kitchen is the door to the spacious bedroom. From the bedroom you have direct access to the walk-in closet and the bathroom. The bathroom has a bathtub, shower cabin, double washbasin with mirror and radiator. The second room is fitted as a home office with a desk and office chair, in addition to a sofa bed that turns into a bed for visitors. The desk and office chair can be removed in consulations.