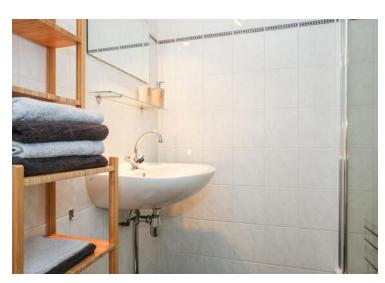

#### 31st floor:

Hall, toilet, wardrobe space and meter cupboard. Through the hall you reach the spacious living room with open kitchen. The living room is equipped with modern furniture in Rotan-style. On the south side of the living room are the sliding doors and the sunny balcony. In the living room you will also find the open kitchen, which is equipped with various appliances such as dishwasher, fridge, microwave oven, electric hob with extractor fan and sink. Next to the kitchen is the door to the spacious bedroom. From the bedroom you have direct access to the walk-in closet and the bathroom. The bathroom has a bathtub, shower cabin, double washbasin with mirror and radiator. The second room is fitted as a home office with a desk and office chair, in addition to a sofa bed that turns into a bed for visitors. The desk and office chair can be removed in consulations.