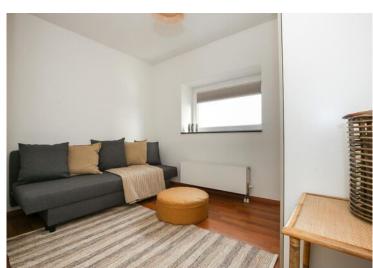

#### 31st floor:

Hall, toilet, wardrobe space and meter cupboard. Through the hall you reach the spacious living room with open kitchen. The living room is equipped with modern furniture in Rotan-style. On the south side of the living room are the sliding doors and the sunny balcony. In the living room you will also find the open kitchen, which is equipped with various appliances such as dishwasher, fridge, microwave oven, electric hob with extractor fan and sink. Next to the kitchen is the door to the spacious bedroom. From the bedroom you have direct access to the walk-in closet and the bathroom. The bathroom has a bathtub, shower cabin, double washbasin with mirror and radiator. The second room is fitted as a home office with a desk and office chair, in addition to a sofa bed that turns into a bed for visitors. The desk and office chair can be removed in consulations.