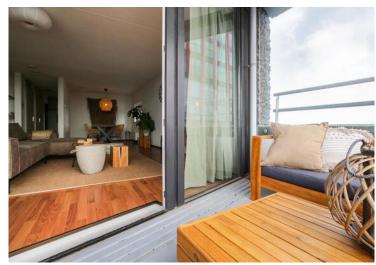

#### 31st floor:

Hall, toilet, wardrobe space and meter cupboard. Through the hall you reach the spacious living room with open kitchen. The living room is equipped with modern furniture in Rotan-style. On the south side of the living room are the sliding doors and the sunny balcony. In the living room you will also find the open kitchen, which is equipped with various appliances such as dishwasher, fridge, microwave oven, electric hob with extractor fan and sink. Next to the kitchen is the door to the spacious bedroom. From the bedroom you have direct access to the walk-in closet and the bathroom. The bathroom has a bathtub, shower cabin, double washbasin with mirror and radiator. The second room is fitted as a home office with a desk and office chair, in addition to a sofa bed that turns into a bed for visitors. The desk and office chair can be removed in consulations.

#### Special features:

- beautiful view from the balcony(facing south);
- 2nd bedroom is furnished as walk-in closet;
- In the centre of Rotterdam.