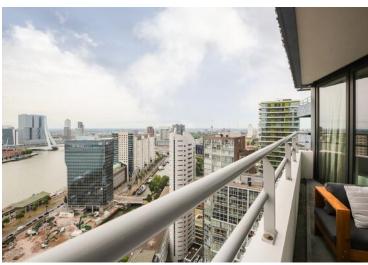

### **Description**

What a view! This modern furnished 3-room apartment located on the 31st floor of the "Waterstadtoren" in the centre of Rotterdam is now for rent. From great height you can enjoy the magnificent view over the Erasmus Bridge, the Willems Bridge, the Maas and the Boompjes.

Because of its central location in the Scheepvaartkwartier, all daily facilities are within easy reach. In the immediate vicinity are various shops, restaurants and cafes, gyms and other entertainment. The hotspots of Rotterdam, such as the Erasmus Bridge, the Maasboulevard and the Market Hall are all within 5 minutes' walking distance. Public transport options are at every corner of the street. The motorways (A16 and A20) can be reached within 15 minutes by car.