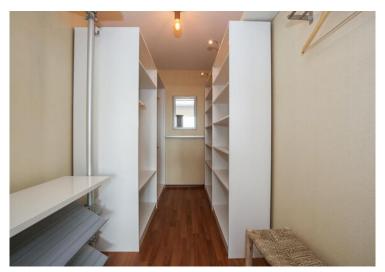

#### 31st floor:

Hall, toilet, wardrobe space and meter cupboard. Through the hall you reach the spacious living room with open kitchen. The living room is equipped with modern furniture in Rotan-style. On the south side of the living room are the sliding doors and the sunny balcony. In the living room you will also find the open kitchen, which is equipped with various appliances such as dishwasher, fridge, microwave oven, electric hob with extractor fan and sink. Next to the kitchen is the door to the spacious bedroom. From the bedroom you have direct access to the walk-in closet and the bathroom. The bathroom has a bathtub, shower cabin, double washbasin with mirror and radiator. The second room is fitted as a home office with a desk and office chair, in addition to a sofa bed that turns into a bed for visitors. The desk and office chair can be removed in consulations.

#### Special features:

- beautiful view from the balcony(facing south);
- 2nd bedroom is furnished as walk-in closet;
- In the centre of Rotterdam.