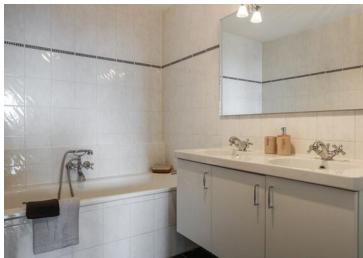

#### 31st floor:

Hall, toilet, wardrobe space and meter cupboard. Through the hall you reach the spacious living room with open kitchen. The living room is equipped with modern furniture in Rotan-style. On the south side of the living room are the sliding doors and the sunny balcony. In the living room you will also find the open kitchen, which is equipped with various appliances such as dishwasher, fridge, microwave oven, electric hob with extractor fan and sink. Next to the kitchen is the door to the spacious bedroom. From the bedroom you have direct access to the walk-in closet and the bathroom. The bathroom has a bathtub, shower cabin, double washbasin with mirror and radiator. The second room is fitted as a home office with a desk and office chair, in addition to a sofa bed that turns into a bed for visitors. The desk and office chair can be removed in consulations.