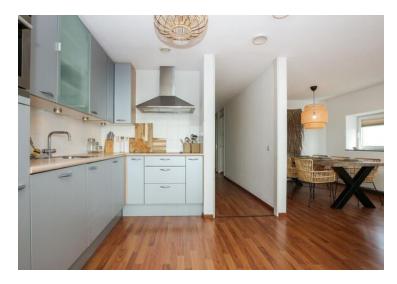

#### 31st floor:

Hall, toilet, wardrobe space and meter cupboard. Through the hall you reach the spacious living room with open kitchen. The living room is equipped with modern furniture in Rotan-style. On the south side of the living room are the sliding doors and the sunny balcony. In the living room you will also find the open kitchen, which is equipped with various appliances such as dishwasher, fridge, microwave oven, electric hob with extractor fan and sink. Next to the kitchen is the door to the spacious bedroom. From the bedroom you have direct access to the walk-in closet and the bathroom. The bathroom has a bathtub, shower cabin, double washbasin with mirror and radiator. The second room is fitted as a home office with a desk and office chair, in addition to a sofa bed that turns into a bed for visitors. The desk and office chair can be removed in consulations.