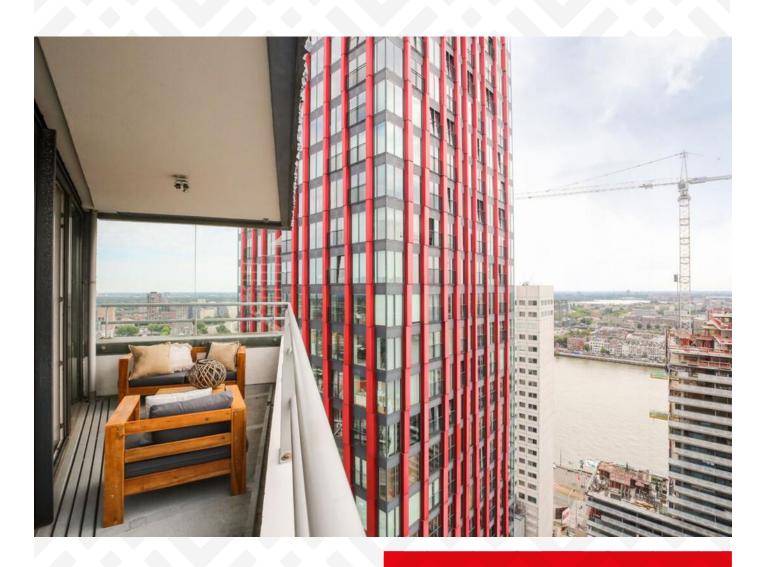

### **Description**

What a view! This modern furnished 3-room apartment located on the 31st floor of the "Waterstadtoren" in the centre of Rotterdam is now for rent. From great height you can enjoy the magnificent view over the Erasmus Bridge, the Willems Bridge, the Maas and the Boompjes.

#### 31st floor:

Hall, toilet, wardrobe space and meter cupboard. Through the hall you reach the spacious living room with open kitchen. The living room is equipped with modern furniture in Rotan-style. On the south side of the living room are the sliding doors and the sunny balcony. In the living room you will also find the open kitchen, which is equipped with various appliances such as dishwasher, fridge, microwave oven, electric hob with extractor fan and sink. Next to the kitchen is the door to the spacious bedroom. From the bedroom you have direct access to the walk-in closet and the bathroom. The bathroom has a bathtub, shower cabin, double washbasin with mirror and radiator. The second room is fitted as a home office with a desk and office chair, in addition to a sofa bed that turns into a bed for visitors. The desk and office chair can be removed in consulations.

#### Special features:

- beautiful view from the balcony(facing south);
- 2nd bedroom is furnished as walk-in closet;
- In the centre of Rotterdam.