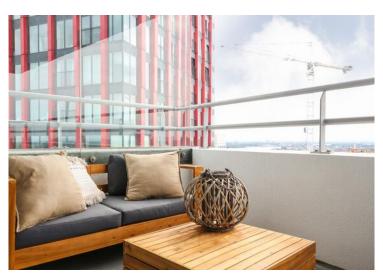

### **Description**

What a view! This modern furnished 3-room apartment located on the 31st floor of the "Waterstadtoren" in the centre of Rotterdam is now for rent. From great height you can enjoy the magnificent view over the Erasmus Bridge, the Willems Bridge, the Maas and the Boompjes.

#### 31st floor:

Hall, toilet, wardrobe space and meter cupboard. Through the hall you reach the spacious living room with open kitchen. The living room is equipped with modern furniture in Rotan-style. On the south side of the living room are the sliding doors and the sunny balcony. In the living room you will also find the open kitchen, which is equipped with various appliances such as dishwasher, fridge, microwave oven, electric hob with extractor fan and sink. Next to the kitchen is the door to the spacious bedroom. From the bedroom you have direct access to the walk-in closet and the bathroom. The bathroom has a bathtub, shower cabin, double washbasin with mirror and radiator. The second room is fitted as a home office with a desk and office chair, in addition to a sofa bed that turns into a bed for visitors. The desk and office chair can be removed in consulations.

#### Special features:

- beautiful view from the balcony(facing south);
- 2nd bedroom is furnished as walk-in closet;
- In the centre of Rotterdam.